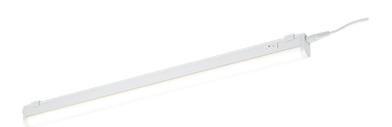

# **RAMON - 273070701**

incl. 1x SMD LED, 6,5W · 1x 700lm, 3000K

- Switch
- Not suitable for external dimmer
- IP20

## **Material construction**

Plastic · White Plastic · White

### **Product dimensions**

Width: 51cm Height: 4cm Depth: 2cm Weight: 0,26kg

### **Technical data**

Light source: SMD – LED (integrated)

Watt: 6,5W Lumen: 1x 700lm Kelvin: 3000K

Color rendering (CRI): > 80 CRI

Lifetime: 30000H

Switching cycles: 25000x ON/OFF

operating voltage:  $230V \sim 50Hz$ 