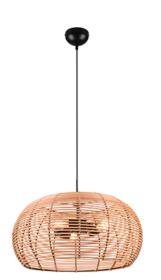

# INGA – 312200336

excl. 3x E27 · max. 40W

- Ceiling mounting
- IP20
- Lamp(s) not included
- Adjustable in height

#### Material construction

 $\begin{array}{l} {\sf Rattan meshwork} \cdot \\ {\sf natural} \boxtimes \ finish \end{array}$ 

#### **Product dimensions**

Height: 150cm Diameter: 50cm Weight: 1,63kg