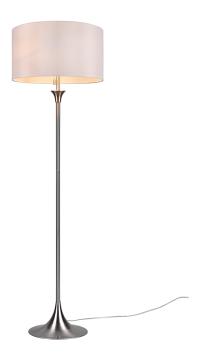

## Floor lamp

# **SABIA - 415700307**

excl. 3x E27 · max. 40W

- Separately switchable
- Pull switch
- IP20
- Lamp(s) not included

## **Material construction**

Metal · Nickel mat Fabric · White

## **Product dimensions**

Height: 155cm Diameter: 45cm Weight: 3,91kg