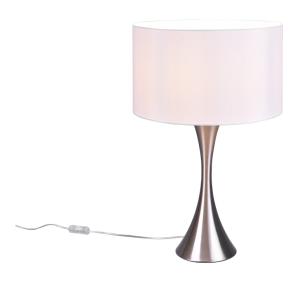

## Table lamp

# **SABIA - 515700107**

excl. 1x E27 · max. 60W

- Cable switch
- IP20
- Lamp(s) not included

## **Material construction**

Metal · Nickel mat Fabric · White

## **Product dimensions**

Height: 62cm Diameter: 40cm Weight: 1,52kg