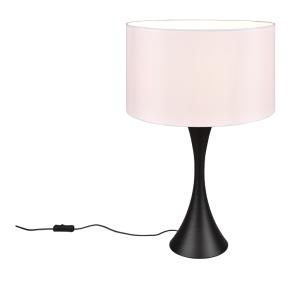

# **SABIA - 515700132**

excl. 1x E27 · max. 60W

- Cable switch
- IP20
- Lamp(s) not included

## **Material construction**

Metal · Black mat Fabric · White

## **Product dimensions**

Height: 62cm Diameter: 40cm Weight: 1,73kg