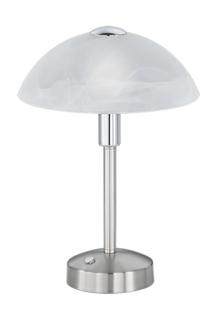

# **DONNA - 525790107**

incl. 1x SMD, 4,5W · 1x 450lm, 3000K

- 4 level Touch function
- IP20

## Material construction

Metal · Nickel mat Glass · alabaster coloured

#### **Product dimensions**

Height: 30cm Diameter: 22cm Weight: 1,075kg