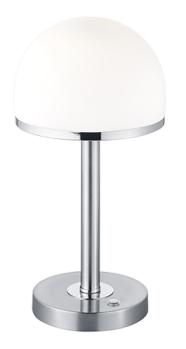

Table lamp

# **BERLIN - 527590107**

incl. 1x SMD, 4,5W · 1x 450lm, 3000K

• 4 level Touch function

• IP20

#### Material construction

 $\begin{array}{l} Metal \cdot Nickel \ mat \\ Glass \cdot White \end{array}$ 

#### **Product dimensions**

Height: 39cm Diameter: 19cm Weight: 0,995kg