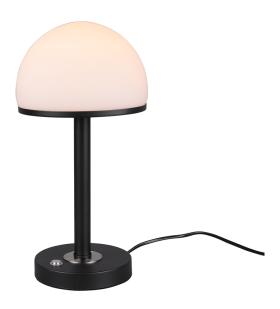

## Table lamp

# **BERLIN - 527590132**

incl. 1x SMD, 4W · 1x 350lm, 3000K

- 4 level Touch function
- IP20

## **Material construction**

Metal · Black mat Glass · White

## **Product dimensions**

Height: 39cm Diameter: 19cm Weight: 0,825kg