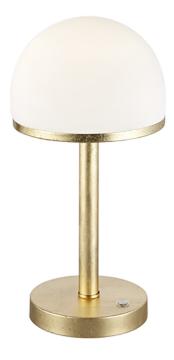

## Table lamp

# **BERLIN - 527590179**

incl. 1x SMD, 4,5W · 1x 450lm, 3000K

- 4 level Touch function
- IP20

### **Material construction**

Metal · Gold Glass · White

### **Product dimensions**

Height: 39cm Diameter: 19cm Weight: 0,985kg