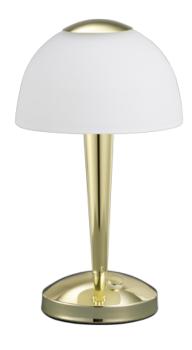

Table lamp

# **VENTURA - 529990103**

incl. 1x SMD LED, 4W · 1x 350lm, 3000K

• 4 level Touch function

### **Material construction**

Metal · Brass polished Satinated glass · White

### **Product dimensions**

Height: 29cm Diameter: 15cm Weight: 0,865kg