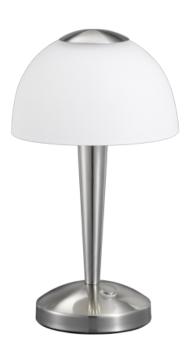

Table lamp

# VENTURA – 529990107

incl. 1x SMD LED, 4W · 1x 350lm, 3000K

• 4 level Touch function

### **Material construction**

Metal · Nickel mat Satinated glass · White

#### **Product dimensions**

Height: 29cm Diameter: 15cm Weight: 0,865kg