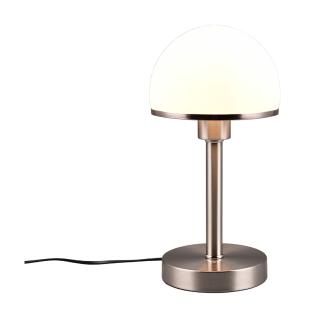

Table lamp

# JOOST II - 592300107

excl. 1x E27 · max. 40W

- On/Off touch function
- IP20
- Lamp(s) not included
- Not dimmable

### Material construction

Metal · Nickel mat Mat glass · White **Product dimensions** 

Height: 39cm Diameter: 19cm