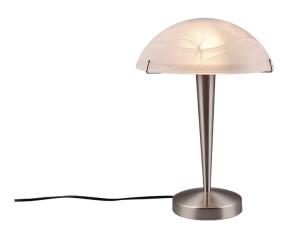

## Table lamp

# **HENK II - 592600107**

excl. 1x E14 · max. 40W

- On/Off touch function
- IP20
- Lamp(s) not included
- Not dimmable

## **Material construction**

Metal · Nickel mat Mat glass · White brushed

## **Product dimensions**

Height: 37cm Diameter: 26cm