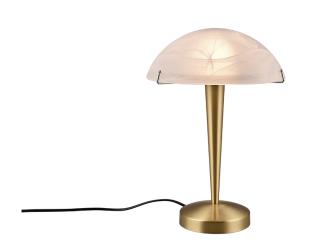

## Table lamp

# HENK II - 592600108

excl. 1x E14 · max. 60W

- On/Off touch function
- IP20
- Lamp(s) not included
- Not dimmable

## **Material construction**

Metal · Brass mat Mat glass · White brushed **Product dimensions** 

Height: 37cm Diameter: 26cm