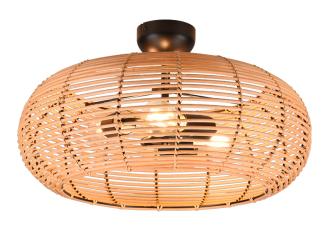

# Ceiling lamp

# INGA - 612200336

excl. 3x E27 · max. 40W

- Ceiling mounting
- IP20
- Lamp(s) not included

### **Material construction**

Rattan meshwork · natural⊠ finish

### **Product dimensions**

Height: 30cm Diameter: 50cm Weight: 1,51kg