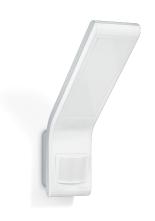

#### Sensor-switched LED floodlight

# XLED slim

white EAN 4007841 012069

2 - 1000 lux

manufacture's warranty steinel.de/garantie

### Function description

Light meets elegance. Elegantly designed sensor LED floodlight XLED slim with 10,5 W, ideal for building entrances and pathways, pleasant and effective light (660 lm) requiring very little energy, sensor reach of up to 8 m, tilting range of +-30° (horizontal).