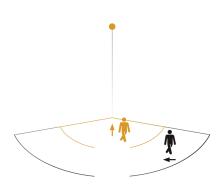

#### **Detection Zone**

Mögliche Montagehöhe: – Orange: radial Schwarz: tangential