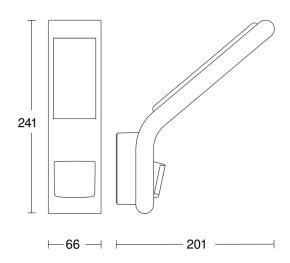

#### **Technical specifications**

| Dimensions (L x W x H)                        | 201 x 66 x 241 mm       |
|-----------------------------------------------|-------------------------|
| Output                                        | 10,5 W                  |
| Interconnection                               | No                      |
| Luminous flux                                 | 660 lm                  |
| Colour temperature                            | 4000 K                  |
| Colour variation LED                          | SDCM3                   |
| Colour Rendering Index CRI                    | 80-89                   |
| With lamp                                     | Yes, STEINEL LED system |
| Lamp                                          | LED cannot be replaced  |
| LED life expectancy (max. °C)                 | 50000 h                 |
| Drop in luminous flux in accordance with LM80 | L70B10                  |
| With motion detector                          | Yes                     |
| Sneak-by guard                                | Yes                     |

## **Dimension Drawing**