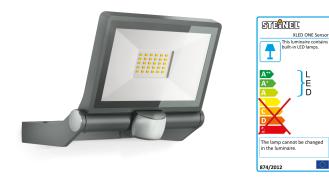

Sensor-switched LED floodlight

## XLED ONE Sensor Anthracite EAN 4007841 065249

## **Function description**

Advanced, long-lasting and effective lighting and sensor technology. XLED ONE SENSOR wall and ceiling spot with infrared sensor (12 m reach). LED panel tilts through 180°. Warm-white light: (3000 K) and 2550 lm guarantee perfect illumination. With powerful reflector and low 23,5 W consumption. Extra long-life LEDs (30 years). Time setting: 8 s to 35 min. Twilight setting: 2 to 2000 lux.