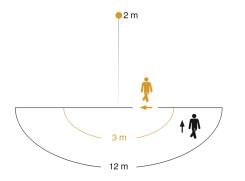

| Reach, radial              | r = 3 m (14 m <sup>2</sup> )   |
|----------------------------|--------------------------------|
| Reach, tangential          | r = 12 m (226 m <sup>2</sup> ) |
| Photo-cell controller      | Yes                            |
| Twilight setting           | 2 – 2000 lx                    |
| Time setting               | 8 s – 35 Min.                  |
| Basic light level function | No                             |
| Main light adjustable      | No                             |
| Settings via               | Potentiometers                 |
| Soft light start           | No                             |
| Impact resistance          | IK03                           |
| IP-rating                  | IP44                           |
| Protection class           | 1                              |
| Ambient temperature        | -20 - 40 °C                    |
| Housing material           | Aluminium                      |
| Cover material             | Glass transparent              |
| Manufacturer's Warranty    | 3 years                        |
| PU1, net weight            | 1,185 kg                       |
| Version                    | Anthracite                     |
| PU1, EAN                   | 4007841065249                  |

## **Detection Zone**

Dimension Drawing

Mögliche Montagehöhe: 1,80 m – 3,00 m Orange: radial Schwarz: tangential