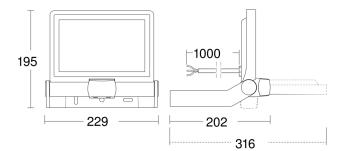

## **Technical specifications**

| Dimensions (L x W x H)                        | 202 x 229 x 195 mm       |  |
|-----------------------------------------------|--------------------------|--|
| Mains power supply                            | 220 – 240 V / 50 – 60 Hz |  |
| Mounting height max.                          | 3,00 m                   |  |
| Sensor Technology                             | passive infrared         |  |
| Output                                        | 23,5 W                   |  |
| Interconnection                               | No                       |  |
| Luminous flux                                 | 2550 lm                  |  |
| Colour temperature                            | 3000 K                   |  |
| Colour variation LED                          | SDCM3                    |  |
| Colour Rendering Index CRI                    | 80-89                    |  |
| With lamp                                     | Yes, STEINEL LED system  |  |
| Lamp                                          | LED cannot be replaced   |  |
| LED life expectancy (max. °C)                 | 50000 h                  |  |
| Drop in luminous flux in accordance with LM80 | L70B10                   |  |
| LED cooling system                            | Passive Thermo Control   |  |
| With motion detector                          | Yes                      |  |
| Detection angle                               | 180 °                    |  |
| Sneak-by guard                                | No                       |  |
| Capability of masking out individual segments | Yes                      |  |
|                                               |                          |  |