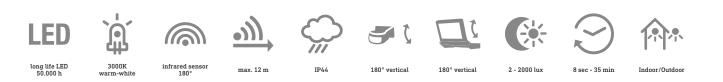

## **Function description**

Advanced, long-lasting and effective lighting and sensor technology. XLED ONE SENSOR wall and ceiling spot with infrared sensor (12 m reach). LED panel tilts through 180°. Warm-white light: (3000 K) and 2550 lm guarantee perfect illumination. With powerful reflector and low 23,5 W consumption. Extra long-life LEDs (30 years). Time setting: 8 s to 35 min. Twilight setting: 2 to 2000 lux.

## **Technical specifications**

| Dimensions (L x W x H)                        | 202 x 229 x 195 mm       |  |
|-----------------------------------------------|--------------------------|--|
| Mains power supply                            | 220 – 240 V / 50 – 60 Hz |  |
| Mounting height max.                          | 3,00 m                   |  |
| Sensor Technology                             | passive infrared         |  |
| Output                                        | 23,5 W                   |  |
| Interconnection                               | No                       |  |
| Luminous flux                                 | 2550 lm                  |  |
| Colour temperature                            | 3000 K                   |  |
| Colour variation LED                          | SDCM3                    |  |
| Colour Rendering Index CRI                    | 80-89                    |  |
| With lamp                                     | Yes, STEINEL LED system  |  |
| Lamp                                          | LED cannot be replaced   |  |
| LED life expectancy (max. °C)                 | 50000 h                  |  |
| Drop in luminous flux in accordance with LM80 | L70B10                   |  |
| LED cooling system                            | Passive Thermo Control   |  |
| With motion detector                          | Yes                      |  |
| Detection angle                               | 180 °                    |  |
| Sneak-by guard                                | No                       |  |
| Capability of masking out individual segments | Yes                      |  |
|                                               |                          |  |

| Reach, radial              | r = 3 m (14 m <sup>2</sup> )   |
|----------------------------|--------------------------------|
| Reach, tangential          | r = 12 m (226 m <sup>2</sup> ) |
| Photo-cell controller      | Yes                            |
| Twilight setting           | 2 – 2000 lx                    |
| Time setting               | 8 s – 35 Min.                  |
| Basic light level function | No                             |
| Main light adjustable      | No                             |
| Settings via               | Potentiometers                 |
| Soft light start           | No                             |
| Impact resistance          | IK03                           |
| IP-rating                  | IP44                           |
| Protection class           | 1                              |
| Ambient temperature        | -20 - 40 °C                    |
| Housing material           | Aluminium                      |
| Cover material             | Glass transparent              |
| Manufacturer's Warranty    | 3 years                        |
| PU1, net weight            | 1,185 kg                       |
| Version                    | Anthracite                     |
| PU1, EAN                   | 4007841065249                  |