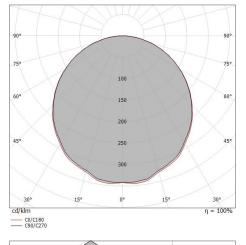

#### OPTICAL

| ••••••                      |             |
|-----------------------------|-------------|
| C0/C180 optics              | 113°        |
| Light distribution simmetry | Symmetrical |