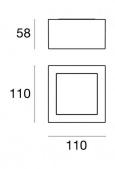

The device body is made of aluminium and features a embossed white ral 9003 finish, processed by means of coating; the diffuser is made of pmma with a satin finishing treatment. The ingress protection degree is IP40; the total weight is of 0.764 kg.