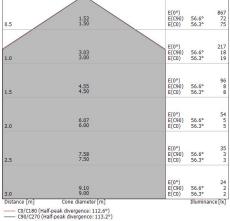

| Illuminotechnical Features              |                |
|-----------------------------------------|----------------|
| Light Output Ratio (LOR)                | 74 %           |
| Source lumens                           | 856 lm         |
| Delivered lumens                        | 634 lm         |
| Consumption                             | 7 W            |
| Luminaire efficacy                      | 90 lm/W        |
| Colour temperature                      | 4000 K         |
| Standard Deviation of Colour Matching   | 3 Step MacAdam |
| Colour rendering index                  | 80 Ra          |
| Junction temperature (lighting fixture) | 80             |
|                                         |                |
| Standard Operating Ambient Temperature  | 25°C           |