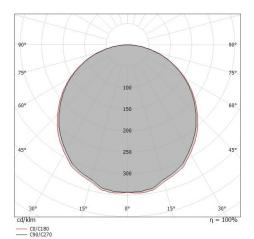

## LED Life / Failure Ratio

L70 B20 C0 72500h

| UGR               |          |
|-------------------|----------|
| UGR axial         | 22.6     |
| UGR transversal   | 22.7     |
| X=4H   Y=8H       | S=0.25H  |
| Reflection factor | 70/50/20 |

| OPTICAL                     |             |
|-----------------------------|-------------|
| C0/C180 optics              | 112°        |
| Light distribution simmetry | Symmetrical |

Box\_SR | Ceiling Lights | Accessories 8238