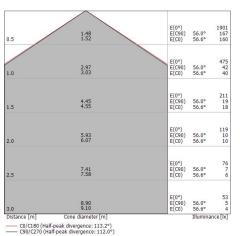

## LED Life / Failure Ratio

L70 B20 C0 72500h

| UGR               |          |
|-------------------|----------|
| UGR axial         | 22.6     |
| UGR transversal   | 22.7     |
| X=4H   Y=8H       | S=0.25H  |
| Reflection factor | 70/50/20 |

| OPTICAL                     |             |
|-----------------------------|-------------|
| C0/C180 optics              | 112°        |
| Light distribution simmetry | Symmetrical |

Box\_SR | Ceiling Lights | Accessories 8238