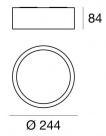

The device body is made of iron and features a embossed white ral 9003 finish, processed by means of coating; the diffuser is made of pmma with a satin finishing treatment. The ingress protection degree is IP40; the total weight is of 1.520 kg.