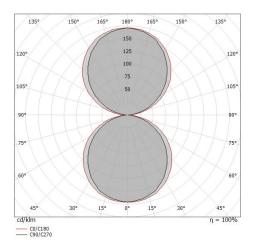

#### LED Life / Failure Ratio

L70 B20 C0 72500h (at Tj 115 Ta 25)

| 0 | P٦ | <b>הו</b> כ | :A |
|---|----|-------------|----|
| 0 |    | in c        | ~  |

| C90/C270 optics             | 109°                |  |
|-----------------------------|---------------------|--|
| C0/C180 optics              | 120°                |  |
| Light distribution simmetry | Symmetrical 2 assis |  |