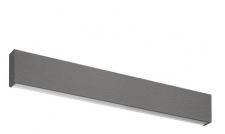

## Box\_W2 Bi Emission

### Wall Lights | 220-240 V 36 topLED 25 W DC - 25 W AC | CRI 80 8263M

|        |                | Finishing casir | ng            |
|--------|----------------|-----------------|---------------|
|        | Wall Lights    | Material        | Iron          |
|        | Wall lights    | Colour          | concrete dark |
|        | Indoor         | Processing      | Coating       |
|        | LED            |                 |               |
|        | Diffused       | Finishing diffu | ser           |
|        | downward and   | Material        | PMMA          |
| upward | upward         | Colour          | opaline       |
|        | 25 W DC        |                 |               |
|        | 25 W           |                 |               |
|        | 3425 lm        |                 |               |
|        | 220 - 240 V AC |                 |               |
|        | 60 - 50 Hz     |                 |               |
|        | 2700 K         |                 |               |

### Wall Lights | 220-240 V | 36 topLED 25 W DC - 25 W AC | CRI 80 | Base 8263M

Double emission wall lights for indoor application. The super warm LED light source with a diffused light distribution is composed of 36 topled LEDs with CCT of 2700 K and a CRI 80; the source luminous flux is 3425 lm, with a 137.0 lm/W nominal luminous efficacy.

The device body is made of iron and features a concrete dark grey finish, processed by means of coating; the diffuser is made of pmma. The ingress protection degree is IP40; the total weight is of 1 kg.