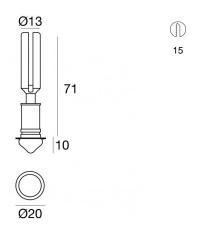

## Downlights | 1 x powerLED 2.1 W DC 220 mA | RGB **83680Z00**

| Technical data                                 | 0               |
|------------------------------------------------|-----------------|
| Туре                                           | Semi-recessed   |
| Installation position                          | Ceiling         |
| Installation environment                       | Indoor          |
| Light Source                                   | LED             |
| Optics                                         | Diffused        |
| Light emission direction                       | downward        |
| Nominal power                                  | 2.1 W DC        |
| Current intensity                              | 220mA           |
| CCT / Tone                                     | RGB             |
| C.C. / C.V.                                    | CC              |
| Safety class                                   | 3               |
| IP                                             | IP20            |
| Glow wire test                                 | 850°            |
| Direct mounting on normally flammable surfaces | Yes             |
| CE                                             | Yes             |
| Driver included                                | No              |
| Dimmable article                               | Yes             |
| Directional                                    | No              |
| Tilting                                        | No              |
| Walk-over                                      | No              |
| Drive-over                                     | No              |
| Cable included                                 | Yes             |
| Cable length                                   | 0.12 m          |
| Resin potting                                  | No              |
| Type of light emission                         | Single emission |
| Net weight                                     | 0.06 Kg         |
| Electrostatic discharge protection             | No              |
| Surge protection                               | No              |
|                                                |                 |

The device body is made of brass and features a chrome finish, processed by means of electroplating; the diffuser is made of glass. The ingress protection degree is IP20; the total weight is of 0.06 kg. The power supply driver is not provided and is to be ordered separately.

The total absorbed power is 2.1 W. The power supply cable is included and features a 0.12 m length.

The device features protection class III and can be ceiling-mounted, with a 15 mm diameter hole (in plasterboard) with an outer casing, code 84917(for concrete or masonry).

Compliant with the EN 60598-1 standard and its specific provisions.

| Standard Operating Ambient Temperature | -20 / +50°C |
|----------------------------------------|-------------|
| Ordinary temperature on the glass      | 40°C        |