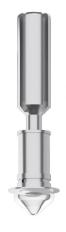

## Downlights | 1 x powerLED 2.1 W DC 220 mA | RGB **83680Z00**

| Technical data                                 | 0               |
|------------------------------------------------|-----------------|
| Туре                                           | Semi-recessed   |
| Installation position                          | Ceiling         |
| Installation environment                       | Indoor          |
| Light Source                                   | LED             |
| Optics                                         | Diffused        |
| Light emission direction                       | downward        |
| Nominal power                                  | 2.1 W DC        |
| Current intensity                              | 220mA           |
| CCT / Tone                                     | RGB             |
| C.C. / C.V.                                    | CC              |
| Safety class                                   | 3               |
| IP                                             | IP20            |
| Glow wire test                                 | 850°            |
| Direct mounting on normally flammable surfaces | Yes             |
| CE                                             | Yes             |
| Driver included                                | No              |
| Dimmable article                               | Yes             |
| Directional                                    | No              |
| Tilting                                        | No              |
| Walk-over                                      | No              |
| Drive-over                                     | No              |
| Cable included                                 | Yes             |
| Cable length                                   | 0.12 m          |
| Resin potting                                  | No              |
| Type of light emission                         | Single emission |
| Net weight                                     | 0.06 Kg         |
| Electrostatic discharge protection             | No              |
| Surge protection                               | No              |
|                                                |                 |

## Downlights | 1 x powerLED 2.1 W DC 220 mA | RGB **83680Z00**

Single emission downlights for indoor application. The RGB LED light source with a diffused light distribution is composed of 1 powerled LEDs.

The device body is made of brass and features a chrome finish, processed by means of electroplating; the diffuser is made of glass. The ingress protection degree is IP20; the total weight is of 0.06 kg. The power supply driver is not provided and is to be ordered separately.

The total absorbed power is 2.1 W. The power supply cable is included and features a 0.12 m length.

The device features protection class III and can be ceiling-mounted, with a 15 mm diameter hole (in plasterboard) with an outer casing, code 84917(for concrete or masonry).