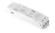

The total absorbed power is 2.1 W. The power supply cable is included and features a 0.12 m length.

The device features protection class III and can be ceiling-mounted, with a 15 mm diameter hole (in plasterboard) with an outer casing, code 84917(for concrete or masonry).