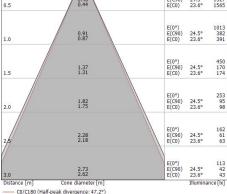

### OPTICAL

| •••••••                     |             |
|-----------------------------|-------------|
| C0/C180 optics              | 47°         |
| Light distribution simmetry | Symmetrical |

C0/C180 (Half-peak divergence: 47.2°) C90/C270 (Half-peak divergence: 49.0°)