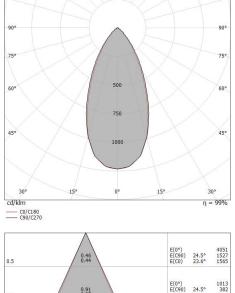

#### LED Life / Failure Ratio

L80 B20 C0 80000h

| 24.3     |
|----------|
| 23.8     |
| S=0.25H  |
| 70/50/20 |
|          |

### OPTICAL

| •••••••                     |             |
|-----------------------------|-------------|
| C0/C180 optics              | 47°         |
| Light distribution simmetry | Symmetrical |

C0/C180 (Half-peak divergence: 47.2°) C90/C270 (Half-peak divergence: 49.0°)