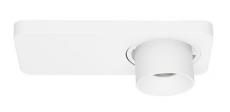

# Beebo\_S

## Ceiling Lights | 220-240 V | 1 arrayLED 8 W DC - 11 W AC | CRI 90 | Base 8460

Single emission ceiling lights for indoor application. The warm white LED light source with a medium wide flood light distribution is composed of 1 topled LEDs with CCT of 3000 K and a CRI 90; the source luminous flux is 1082 lm, with a 135.3 lm/W nominal luminous efficacy.