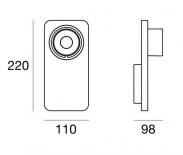

### Ceiling Lights | 220-240 V 1 arrayLED 8 W DC - 11 W AC | CRI 90 8460

| Technical data                                 |                          |  |
|------------------------------------------------|--------------------------|--|
| Туре                                           | Surface                  |  |
| Installation position                          | Wall lights -<br>Ceiling |  |
| Installation environment                       | Indoor                   |  |
| Light Source                                   | LED                      |  |
| Total Power                                    | 11 W                     |  |
| Source lumens                                  | 1082 lm                  |  |
| Voltage                                        | 220 - 240 V AC           |  |
| Frequency                                      | 60 - 50 Hz               |  |
| CCT / Tone                                     | 3000 K                   |  |
| Colour rendering index                         | 90 Ra                    |  |
| C.C. / C.V.                                    | AC                       |  |
| Safety class                                   | 1                        |  |
| IP                                             | IP20                     |  |
| Optical compartment IP                         | IP40                     |  |
| Glow wire test                                 | 850°                     |  |
| Direct mounting on normally flammable surfaces | Yes                      |  |
| CE                                             | Yes                      |  |
| Driver included                                | Driver                   |  |
| Dimmable article                               | Phase cut                |  |
| Directional                                    | Swivelling               |  |
| total angle (vertical plane)                   | 90 °                     |  |
| total angle (horizontal plane)                 | 350 °                    |  |
| Tilting                                        | No                       |  |
| Walk-over                                      | No                       |  |
| Drive-over                                     | No                       |  |
| Cable included                                 | No                       |  |
| Resin potting                                  | No                       |  |
| Type of light emission                         | Single emission          |  |
| Net weight                                     | 0.600 Kg                 |  |
| Electrostatic discharge protection             | No                       |  |
| Surge protection                               | No                       |  |

The device body is made of aluminium and features a embossed white ral 9003 finish, processed by means of coating; the diffuser is made of PC; the mounting frame is made of aluminium, with a embossed white ral 9003 finish, processed by means of coating. The ingress protection degree is IP20; the total weight is of 0.600 kg.