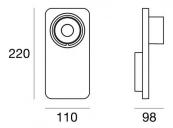

Ceiling Lights | 220-240 V 1 arrayLED 8 W DC - 11 W AC | CRI 90 8461

| Technical data                                 |                          |
|------------------------------------------------|--------------------------|
| Туре                                           | Surface                  |
| Installation position                          | Wall lights -<br>Ceiling |
| Installation environment                       | Indoor                   |
| Light Source                                   | LED                      |
| Total Power                                    | 11 W                     |
| Source lumens                                  | 1082 lm                  |
| Voltage                                        | 220 - 240 V AC           |
| Frequency                                      | 60 - 50 Hz               |
| CCT / Tone                                     | 3000 K                   |
| Colour rendering index                         | 90 Ra                    |
| C.C. / C.V.                                    | AC                       |
| Safety class                                   | 1                        |
| IP                                             | IP20                     |
| Optical compartment IP                         | IP40                     |
| Glow wire test                                 | 850°                     |
| Direct mounting on normally flammable surfaces | Yes                      |
| CE                                             | Yes                      |
| Driver included                                | Driver                   |
| Dimmable article                               | Phase cut                |
| Directional                                    | Swivelling               |
| total angle (vertical plane)                   | 90 °                     |
| total angle (horizontal plane)                 | 350 °                    |
| Tilting                                        | No                       |
| Walk-over                                      | No                       |
| Drive-over                                     | No                       |
| Cable included                                 | No                       |
| Resin potting                                  | No                       |
| Type of light emission                         | Single emission          |
| Net weight                                     | 0.600 Kg                 |
| Electrostatic discharge protection             | No                       |
| Ourse sententing                               | NI=                      |

The device body is made of aluminium and features a embossed black ral 9005 finish, processed by means of coating; the diffuser is made of PC; the mounting frame is made of aluminium, with a embossed black ral 9005 finish, processed by means of coating. The ingress protection degree is IP20; the total weight is of 0.600 kg.