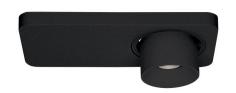

## Ceiling Lights | 220-240 V | 1 arrayLED 8 W DC - 11 W AC | CRI 90 | Base **8461**

Single emission ceiling lights for indoor application. The warm white LED light source with a medium wide flood light distribution is composed of 1 topled LEDs with CCT of 3000 K and a CRI 90; the source luminous flux is 1082 lm, with a 135.3 lm/W nominal luminous efficacy.

The device body is made of aluminium and features a embossed black ral 9005 finish, processed by means of coating; the diffuser is made of PC; the mounting frame is made of aluminium, with a embossed black ral 9005 finish, processed by means of coating. The ingress protection degree is IP20; the total weight is of 0.600 kg.