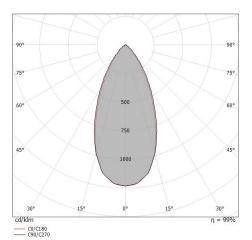

| OPTICAL                     |             |
|-----------------------------|-------------|
| C0/C180 optics              | 47°         |
| Light distribution simmetry | Symmetrical |