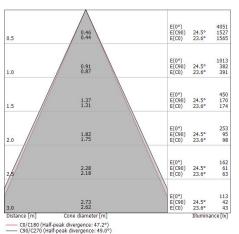

| OPTICAL                     |             |
|-----------------------------|-------------|
| C0/C180 optics              | 47°         |
| Light distribution simmetry | Symmetrical |