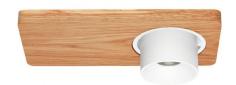

### Ceiling Lights | 220-240 V | 1 array LED 8 W DC - 11 W AC | CRI 90 | Base $\bf 8462$

Single emission ceiling lights for indoor application. The warm white LED light source with a array light distribution is composed of 1 topled LEDs with CCT of 3000 K and a CRI 90; the source luminous flux is 1082 lm, with a 135.3 lm/W nominal luminous efficacy.

The device body is made of aluminium, processed by means of coating; the diffuser is made of PC; the mounting frame is made of aluminium, processed by means of coating. The ingress protection degree is IP20; the total weight is of 0.600 kg.