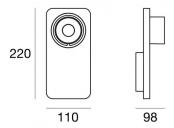

Ceiling Lights | 220-240 V 1 arrayLED 8 W DC - 11 W AC | CRI 90

| Technical data                                 |                          |
|------------------------------------------------|--------------------------|
|                                                | 0 (                      |
| Type                                           | Surface                  |
| Installation position                          | Wall lights -<br>Ceiling |
| Installation environment                       | Indoor                   |
| Light Source                                   | LED                      |
| Total Power                                    | 11 W                     |
| Source lumens                                  | 1082 lm                  |
| Voltage                                        | 220 - 240 V AC           |
| Frequency                                      | 60 - 50 Hz               |
| CCT / Tone                                     | 3000 K                   |
| Colour rendering index                         | 90 Ra                    |
| C.C. / C.V.                                    | AC                       |
| Safety class                                   | 1                        |
| IP                                             | IP20                     |
| Optical compartment IP                         | IP40                     |
| Glow wire test                                 | 850°                     |
| Direct mounting on normally flammable surfaces | Yes                      |
| CE                                             | Yes                      |
| Driver included                                | Driver                   |
| Dimmable article                               | Phase cut                |
| Directional                                    | Swivelling               |
| total angle (vertical plane)                   | 90 °                     |
| total angle (horizontal plane)                 | 350 °                    |
| Tilting                                        | No                       |
| Walk-over                                      | No                       |
| Drive-over                                     | No                       |
| Cable included                                 | No                       |
| Resin potting                                  | No                       |
| Type of light emission                         | Single emission          |
| Net weight                                     | 0.600 Kg                 |
| Electrostatic discharge protection             | No                       |