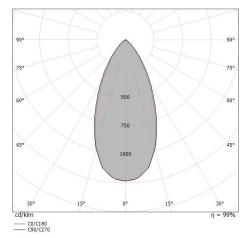

| OPTICAL                     |             |  |
|-----------------------------|-------------|--|
| C0/C180 optics              | 47°         |  |
| Light distribution simmetry | Symmetrical |  |