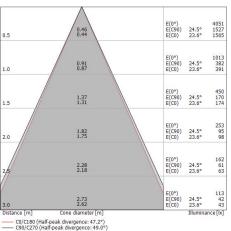

| OPTICAL                     |             |  |
|-----------------------------|-------------|--|
| C0/C180 optics              | 47°         |  |
| Light distribution simmetry | Symmetrical |  |