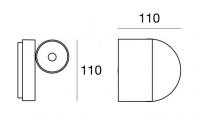

#### Ceiling Lights | 220-240 V 1 arrayLED 8 W DC - 11 W AC | CRI 90 8467

| Туре                                           | Surface                  |
|------------------------------------------------|--------------------------|
| Installation position                          | Wall lights -<br>Ceiling |
| Installation environment                       | Indoor                   |
| Light Source                                   | LED                      |
| Total Power                                    | 11 W                     |
| Source lumens                                  | 1082 lm                  |
| Voltage                                        | 220 - 240 V AC           |
| Frequency                                      | 60 - 50 Hz               |
| CCT / Tone                                     | 3000 K                   |
| Colour rendering index                         | 90 Ra                    |
| C.C. / C.V.                                    | AC                       |
| Safety class                                   | 1                        |
| IP                                             | IP20                     |
| Optical compartment IP                         | IP40                     |
| Glow wire test                                 | 850°                     |
| Direct mounting on normally flammable surfaces | Yes                      |
| CE                                             | Yes                      |
| Driver included                                | Driver                   |
| Dimmable article                               | Phase cut                |
| Directional                                    | Swivelling               |
| total angle (vertical plane)                   | 90 °                     |
| total angle (horizontal plane)                 | 350 °                    |
| Tilting                                        | No                       |
| Walk-over                                      | No                       |
| Drive-over                                     | No                       |
| Cable included                                 | No                       |
| Resin potting                                  | No                       |
| Type of light emission                         | Single emissior          |
| Net weight                                     | 0.600 Kg                 |
| Electrostatic discharge protection             | No                       |
| Surge protection                               | No                       |

The device body is made of aluminium and features a embossed black ral 9005 finish, processed by means of coating; the diffuser is made of PC; the mounting frame is made of aluminium, with a embossed black ral 9005 finish, processed by means of coating. The ingress protection degree is IP20; the total weight is of 0.600 kg.