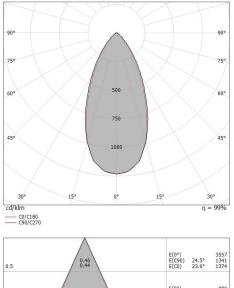

#### Energy efficiency class

This product contains a light source of energy efficiency class D.

| Illuminotechnical Features              |                |
|-----------------------------------------|----------------|
| Light Output Ratio (LOR)                | 66 %           |
| Source lumens                           | 1082 lm        |
| Delivered lumens                        | 720 lm         |
| Consumption                             | 11 W           |
| Luminaire efficacy                      | 65 lm/W        |
| Colour temperature                      | 3000 K         |
| Standard Deviation of Colour Matching   | 3 Step MacAdam |
| Colour rendering index                  | 90 Ra          |
| Junction temperature (lighting fixture) | 80             |
|                                         |                |
| Standard Operating Ambient Temperature  | 25°C           |

#### OPTICAL

| 01 110/12                   |             |
|-----------------------------|-------------|
| C0/C180 optics              | 47°         |
| Light distribution simmetry | Symmetrical |