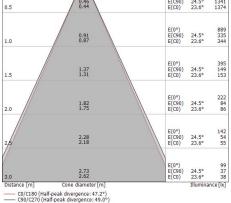

#### Energy efficiency class

This product contains a light source of energy efficiency class D.

| Illuminotechnical Features              |                |
|-----------------------------------------|----------------|
| Light Output Ratio (LOR)                | 66 %           |
| Source lumens                           | 1082 lm        |
| Delivered lumens                        | 720 lm         |
| Consumption                             | 11 W           |
| Luminaire efficacy                      | 65 lm/W        |
| Colour temperature                      | 3000 K         |
| Standard Deviation of Colour Matching   | 3 Step MacAdam |
| Colour rendering index                  | 90 Ra          |
| Junction temperature (lighting fixture) | 80             |
|                                         |                |
| Standard Operating Ambient Temperature  | 25°C           |

#### LED Life / Failure Ratio

L80 B20 C0 80000h

| 23.9<br>23.3 |
|--------------|
| 22.2         |
| 23.3         |
| S=0.25H      |
| 70/50/20     |
|              |

#### OPTICAL

| 01 110/12                   |             |
|-----------------------------|-------------|
| C0/C180 optics              | 47°         |
| Light distribution simmetry | Symmetrical |