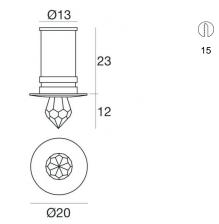

## Downlights | 1 x 5mmLED 0.5 W DC 24 V | CRI 75 87337W00

Single emission downlights for indoor application. The warm white LED light source with a diffused light distribution is composed of 1 5mmled LEDs with CCT of 3000 K and a CRI 75.

The device body is made of brass and features a chrome finish, processed by means of electroplating; the diffuser is made of glass. The ingress protection degree is IP20; the total weight is of 0.015 kg. The power supply driver is not provided and is to be ordered separately.

The total absorbed power is 0.5 W. The power supply cable is included and features a 0.12 m length.

The device features protection class III and can be ceiling-mounted, with a 15 mm diameter hole (in plasterboard) with an outer casing, code 84916(for concrete or masonry).