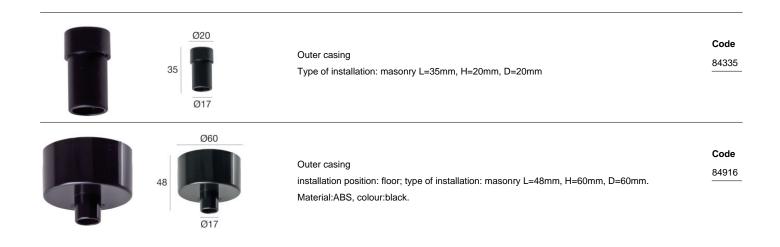

The total absorbed power is 0.5 W. The power supply cable is included and features a 0.12 m length.

The device features protection class III and can be ceiling-mounted, with a 15 mm diameter hole (in plasterboard) with an outer casing, code 84916(for concrete or masonry).