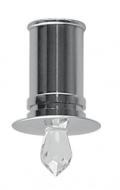

## Downlights | 1 x 5mmLED 0.5 W DC 24 V | CRI 75 87337W00

Single emission downlights for indoor application. The warm white LED light source with a diffused light distribution is composed of 1 5mmled LEDs with CCT of 3000 K and a CRI 75.

The device body is made of brass and features a chrome finish, processed by means of electroplating; the diffuser is made of glass. The ingress protection degree is IP20; the total weight is of 0.015 kg. The power supply driver is not provided and is to be ordered separately.

The total absorbed power is 0.5 W. The power supply cable is included and features a 0.12 m length.

The device features protection class III and can be ceiling-mounted, with a 15 mm diameter hole (in plasterboard) with an outer casing, code 84916(for concrete or masonry).