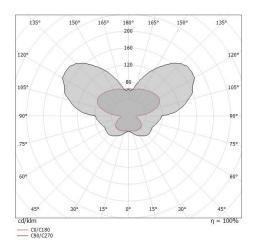

#### LED Life / Failure Ratio

L70 B20 C0 72500h

| 16.2     |
|----------|
| 13       |
| S=0.25H  |
| 70/50/20 |
|          |

| OPTICAL                     |                     |
|-----------------------------|---------------------|
| C90/C270 optics             | 180°                |
| C0/C180 optics              | 159°                |
| Light distribution simmetry | Symmetrical 2 assis |