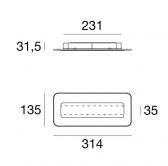

#### Wall Lights | 220-240 V 80 stripLED 11 W DC - 14 W AC | CRI 90 8882

-

| Technical data                                 |                          |  |
|------------------------------------------------|--------------------------|--|
| Туре                                           | Surface                  |  |
| Installation position                          | Wall lights -<br>Ceiling |  |
| Installation environment                       | Indoor                   |  |
| Light Source                                   | LED                      |  |
| Total Power                                    | 14 W                     |  |
| Source lumens                                  | 1640 lm                  |  |
| Voltage                                        | 220 - 240 V AC           |  |
| Frequency                                      | 60 - 50 Hz               |  |
| CCT / Tone                                     | 3000 K                   |  |
| Colour rendering index                         | 90 Ra                    |  |
| C.C. / C.V.                                    | AC                       |  |
| Safety class                                   | 1                        |  |
| IP                                             | IP20                     |  |
| Glow wire test                                 | 850°                     |  |
| Direct mounting on normally flammable surfaces | Yes                      |  |
| CE                                             | Yes                      |  |
| Driver included                                | Driver                   |  |
| Dimmable article                               | No                       |  |
| Directional                                    | No                       |  |
| Tilting                                        | No                       |  |
| Walk-over                                      | No                       |  |
| Drive-over                                     | No                       |  |
| Cable included                                 | No                       |  |
| Resin potting                                  | No                       |  |
| Type of light emission                         | Double emission          |  |
| Net weight                                     | 0,875 Kg                 |  |
| Electrostatic discharge protection             | No                       |  |
| Surge protection                               | No                       |  |
|                                                |                          |  |

The device body is made of iron and features a copper finish, processed by means of electroplating; the diffuser is made of glass with a sandblasting treatment; the mounting frame is made of iron, with a embossed white ral 9003 finish, processed by means of coating. The ingress protection degree is IP20; the total weight is of 0,875 kg.