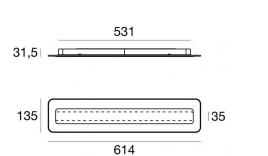

Wall Lights | 220-240 V 176 stripLED 23 W DC - 28 W AC | CRI 90 8888

Finishing casing

Iron

Material

| Technical data                                 |                          |  |
|------------------------------------------------|--------------------------|--|
| Туре                                           | Surface                  |  |
| Installation position                          | Wall lights -<br>Ceiling |  |
| Installation environment                       | Indoor                   |  |
| Light Source                                   | LED                      |  |
| Total Power                                    | 28 W                     |  |
| Source lumens                                  | 3363 lm                  |  |
| Voltage                                        | 220 - 240 V AC           |  |
| Frequency                                      | 60 - 50 Hz               |  |
| CCT / Tone                                     | 3000 K                   |  |
| Colour rendering index                         | 90 Ra                    |  |
| C.C. / C.V.                                    | AC                       |  |
| Safety class                                   | 1                        |  |
| IP                                             | IP20                     |  |
| Glow wire test                                 | 850°                     |  |
| Direct mounting on normally flammable surfaces | Yes                      |  |
| CE                                             | Yes                      |  |
| Driver included                                | Driver                   |  |
| Dimmable article                               | No                       |  |
| Directional                                    | No                       |  |
| Tilting                                        | No                       |  |
| Walk-over                                      | No                       |  |
| Drive-over                                     | No                       |  |
| Cable included                                 | No                       |  |
| Resin potting                                  | No                       |  |
| Type of light emission                         | Double emission          |  |
| Net weight                                     | 1,885 Kg                 |  |
| Electrostatic discharge protection             | No                       |  |
| Surge protection                               | No                       |  |

The device body is made of iron and features a gold finish, processed by means of electroplating; the diffuser is made of glass with a sandblasting treatment; the mounting frame is made of iron, with a embossed white ral 9003 finish, processed by means of coating. The ingress protection degree is IP20; the total weight is of 1,885 kg.