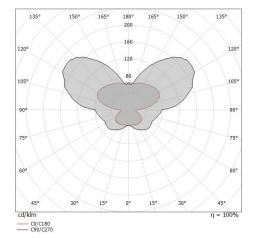

| OPTICAL                     |                     |
|-----------------------------|---------------------|
| C90/C270 optics             | 180°                |
| C0/C180 optics              | 159°                |
| Light distribution simmetry | Symmetrical 2 assis |