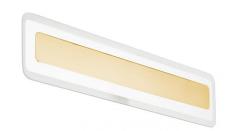

Wall Lights | 220-240 V 176 stripLED 23 W DC - 28 W AC | CRI 90 8888

Finishing casing

Iron

Material

| Technical data                                 |                          |  |
|------------------------------------------------|--------------------------|--|
| Туре                                           | Surface                  |  |
| Installation position                          | Wall lights -<br>Ceiling |  |
| Installation environment                       | Indoor                   |  |
| Light Source                                   | LED                      |  |
| Total Power                                    | 28 W                     |  |
| Source lumens                                  | 3363 lm                  |  |
| Voltage                                        | 220 - 240 V AC           |  |
| Frequency                                      | 60 - 50 Hz               |  |
| CCT / Tone                                     | 3000 K                   |  |
| Colour rendering index                         | 90 Ra                    |  |
| C.C. / C.V.                                    | AC                       |  |
| Safety class                                   | 1                        |  |
| IP                                             | IP20                     |  |
| Glow wire test                                 | 850°                     |  |
| Direct mounting on normally flammable surfaces | Yes                      |  |
| CE                                             | Yes                      |  |
| Driver included                                | Driver                   |  |
| Dimmable article                               | No                       |  |
| Directional                                    | No                       |  |
| Tilting                                        | No                       |  |
| Walk-over                                      | No                       |  |
| Drive-over                                     | No                       |  |
| Cable included                                 | No                       |  |
| Resin potting                                  | No                       |  |
| Type of light emission                         | Double emission          |  |
| Net weight                                     | 1,885 Kg                 |  |
| Electrostatic discharge protection             | No                       |  |
| Surge protection                               | No                       |  |

## Wall Lights | 220-240 V | 176 stripLED 23 W DC - 28 W AC | CRI 90 | Base $\bf 8888$

Double emission wall lights for indoor application. The warm white LED light source with a diffused light distribution is composed of 176 stripled LEDs with CCT of 3000 K and a CRI 90; the source luminous flux is 3363 lm, with a 146.2 lm/W nominal luminous efficacy.

The device body is made of iron and features a gold finish, processed by means of electroplating; the diffuser is made of glass with a sandblasting treatment; the mounting frame is made of iron, with a embossed white ral 9003 finish, processed by means of coating. The ingress protection degree is IP20; the total weight is of 1,885 kg.