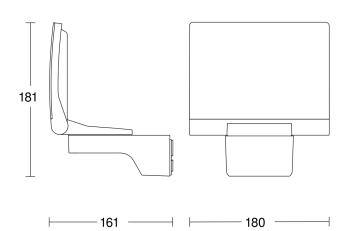

## **Dimension Drawing**

## **Technical specifications**

| Dimensions (L x W x H)                        | 161 x 180 x 181 mm                         |
|-----------------------------------------------|--------------------------------------------|
| Mains power supply                            | 220 – 240 V / 50 – 60 Hz                   |
| Output                                        | 13 W                                       |
| Power consumption                             | 0,5 W                                      |
| Luminous flux                                 | 1443 lm                                    |
| Colour temperature                            | 3000 K                                     |
| Colour variation LED                          | SDCM3                                      |
| Colour Rendering Index CRI                    | 80-89                                      |
| With lamp                                     | Yes, STEINEL LED system                    |
| Lamp                                          | LED cannot be replaced                     |
| LED life expectancy (max. °C)                 | 50000 h                                    |
| Drop in luminous flux in accordance with LM80 | L70B10                                     |
| LED cooling system                            | HCMC (High Conductive Magnesium Composite) |
| With motion detector                          | No                                         |
| Photo-cell controller                         | No                                         |
|                                               |                                            |