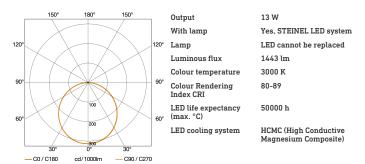

# Light Distribution Curve

## **Technical specifications**

| Dimensions (L x W x H)                        | 161 x 180 x 181 mm                         |
|-----------------------------------------------|--------------------------------------------|
| Mains power supply                            | 220 – 240 V / 50 – 60 Hz                   |
| Output                                        | 13 W                                       |
| Power consumption                             | 0,5 W                                      |
| Luminous flux                                 | 1443 lm                                    |
| Colour temperature                            | 3000 K                                     |
| Colour variation LED                          | SDCM3                                      |
| Colour Rendering Index CRI                    | 80-89                                      |
| With lamp                                     | Yes, STEINEL LED system                    |
| Lamp                                          | LED cannot be replaced                     |
| LED life expectancy (max. °C)                 | 50000 h                                    |
| Drop in luminous flux in accordance with LM80 | L70B10                                     |
| LED cooling system                            | HCMC (High Conductive Magnesium Composite) |
| With motion detector                          | No                                         |
| Photo-cell controller                         | No                                         |
|                                               |                                            |