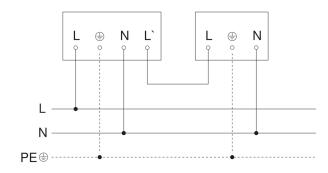

|
| Impact resistance          | IK03           |
| IP-rating                  | IP44           |
| Protection class           | II             |
| Ambient temperature        | -20 - 40 °C    |
| Housing material           | НСМС           |
| Cover material             | Plastic, opal  |
| Manufacturer's Warranty    | 5 years        |
| PU1, net weight            | 0,483 kg       |
| Version                    | graphite       |
| PU1, EAN                   | 4007841033095  |
|                            |                |

#### Accessories

EAN 4007841 053086

Corner wall mount XLED home 2

LED Floodlight without sensor

XLED home 2 SL V2 graphite EAN 4007841 033095



## **Dimension Drawing**



# Light Distribution Curve



## Master/slave interconnection circuit diagram