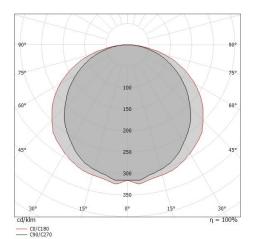

| OPTICAL                     |                     |
|-----------------------------|---------------------|
| C90/C270 optics             | 111°                |
| C0/C180 optics              | 126°                |
| Light distribution simmetry | Symmetrical 2 assis |