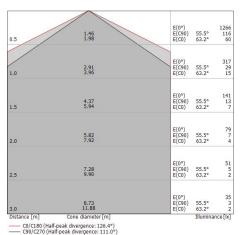

| OPTICAL                     |                     |
|-----------------------------|---------------------|
| C90/C270 optics             | 111°                |
| C0/C180 optics              | 126°                |
| Light distribution simmetry | Symmetrical 2 assis |