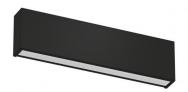

## Box\_W1 Mono Emission

Wall Lights | 220-240 V 1 topLED 13 W DC - 14 W AC | CRI 80 9541M

| Technical data                                 |                 |
|------------------------------------------------|-----------------|
| Designer                                       | Linea Light     |
| Construction year                              | 2020            |
| Туре                                           | Wall Lights     |
| Installation position                          | Wall lights     |
| Installation environment                       | Indoor          |
| Light Source                                   | LED             |
| Total Power                                    | 14 W            |
| Source lumens                                  | 1484 lm         |
| Voltage                                        | 220 - 240 V AC  |
| Frequency                                      | 60 - 50 Hz      |
| CCT / Tone                                     | 2700 K          |
| Colour rendering index                         | 80 Ra           |
| C.C. / C.V.                                    | AC              |
| Safety class                                   | 1               |
| IP                                             | IP40            |
| Glow wire test                                 | 650°            |
| Direct mounting on normally flammable surfaces | Yes             |
| CE                                             | Yes             |
| Driver included                                | Driver          |
| Dimmable article                               | Phase cut       |
| Directional                                    | No              |
| Tilting                                        | No              |
| Walk-over                                      | No              |
| Drive-over                                     | No              |
| Cable included                                 | No              |
| Resin potting                                  | No              |
| Type of light emission                         | Single emission |
| Net weight                                     | 1 Kg            |
| Electrostatic discharge protection             | No              |
| Surge protection                               | No              |

### Box\_W1 Mono Emission

Wall Lights | 220-240 V | 1 top LED 13 W DC - 14 W AC | CRI 80 | Base  $\bf 9541M$ 

Single emission wall lights for indoor application. The super warm LED light source with a diffused light distribution is composed of 1 topled LEDs with CCT of 2700 K and a CRI 80; the source luminous flux is 1484 lm, with a 114.2 lm/W nominal luminous efficacy.

The device body is made of iron, processed by means of coating; the diffuser is made of pmma with a satin finishing treatment; the mounting frame is made of aluminium, with a white finish, processed by means of coating. The ingress protection degree is IP40; the total weight is of 1 kg.