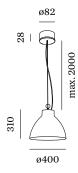

## **BISHOP**

4.0

2184E0D0

| Project  |
|----------|
| Туре     |
| Notes    |
| Quantity |
| Date     |

| GENERAL               |
|-----------------------|
| Ceiling               |
| Suspended             |
| Dark Grey Texture     |
| Below IP20            |
| Interior              |
|                       |
| LED                   |
| Lamp A60/G95          |
| E27                   |
| Socket E27            |
| max. 25 W             |
|                       |
| ELECTRICAL            |
| 220 - 240 V           |
| Class I               |
| Safety distance 0.3 m |
|                       |
| PHYSICAL              |
| Diameter 400 mm       |
| Height 310 mm         |
| 1.08 kg               |

⊕ ▲ 8←0,3→

Ceiling suspended luminaire made from composite; surface Dark Grey Texture wet painted; matt texture; inclusive grey adjustable cable suspension max. 2000mm; lamp socket E27; lamp type A60 or G95; max. 25W; 220 - 240 V; degree of protection IP20; PC1;