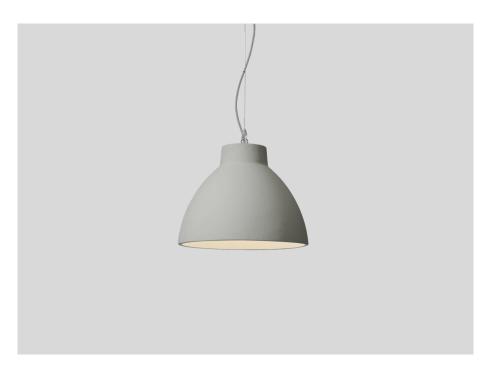

## **BISHOP**

4.0

2184E0D0

| Project  |
|----------|
| Туре     |
| Notes    |
| Quantity |
| Date     |

| GENERAL               |
|-----------------------|
| Ceiling               |
| Suspended             |
| Dark Grey Texture     |
| Below IP20            |
| Interior              |
|                       |
| LED                   |
| Lamp A60/G95          |
| E27                   |
| Socket E27            |
| max. 25 W             |
|                       |
| ELECTRICAL            |
| 220 - 240 V           |
| Class I               |
| Safety distance 0.3 m |
|                       |
| PHYSICAL              |
| Diameter 400 mm       |
| Height 310 mm         |
| 1.08 kg               |

⊕ ▲ 8←0,3→

Ceiling suspended luminaire made from composite; surface Dark Grey Texture wet painted; matt texture; inclusive grey adjustable cable suspension max. 2000mm; lamp socket E27; lamp type A60 or G95; max. 25W; 220 - 240 V; degree of protection IP20; PC1;