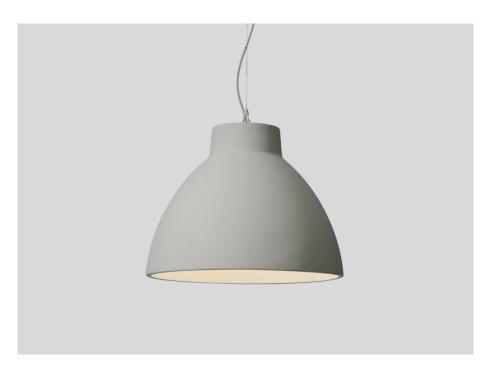

## **BISHOP**

6.0

 $2.62 \, \mathrm{kg}$ 

2186E0D0

| Project  |
|----------|
| Туре     |
| Notes    |
| Quantity |
| Date     |

| GENERAL               |
|-----------------------|
| Ceiling               |
| Suspended             |
| Dark Grey Texture     |
| Below IP20            |
| Interior              |
| LED                   |
| Lamp A60/G95          |
| E27                   |
| Socket E27            |
| max. 25 W             |
| ELECTRICAL            |
| 220 - 240 V           |
| Class 1               |
| Safety distance 0.3 m |
| PHYSICAL              |
| Diameter 600 mm       |
| Height 495 mm         |

Ceiling suspended luminaire made from composite; surface Dark Grey Texture wet painted; matt texture; inclusive grey adjustable cable suspension max. 2000mm; lamp socket E27; lamp type A60 or G95; max. 25W; 220 - 240 V; degree of protection IP20; PC1;