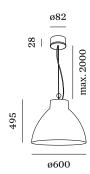

## **BISHOP**

6.0

 $2.62 \, \mathrm{kg}$ 

2186E0D0

| Project  |
|----------|
| Туре     |
| Notes    |
| Quantity |
| Date     |

| GENERAL               |
|-----------------------|
| Ceiling               |
| Suspended             |
| Dark Grey Texture     |
| Below IP20            |
| Interior              |
| LED                   |
| Lamp A60/G95          |
| E27                   |
| Socket E27            |
| max. 25 W             |
| ELECTRICAL            |
| 220 - 240 V           |
| Class 1               |
| Safety distance 0.3 m |
| PHYSICAL              |
| Diameter 600 mm       |
| Height 495 mm         |

Ceiling suspended luminaire made from composite; surface Dark Grey Texture wet painted; matt texture; inclusive grey adjustable cable suspension max. 2000mm; lamp socket E27; lamp type A60 or G95; max. 25W; 220 - 240 V; degree of protection IP20; PC1;