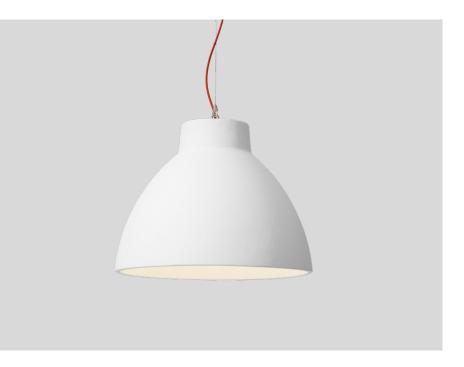

## PHYSICAL

| Diameter 600 mm |  |
|-----------------|--|
| Height 495 mm   |  |
| 2.62 kg         |  |

| Project  |  |
|----------|--|
| Туре     |  |
| Notes    |  |
| Quantity |  |
| Date     |  |

Ceiling suspended luminaire made from composite; surface Coral Red + Signal White wet painted; matt texture; inclusive red adjustable cable suspension max. 2000mm; lamp socket E27; lamp type A60 or G95; max. 25W; 220 - 240 V; degree of protection IP20; PC1;