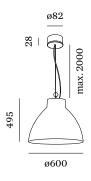

## PHYSICAL

| Diameter 600 mm |  |
|-----------------|--|
| Height 495 mm   |  |
| 2.62 kg         |  |

| Project  |  |
|----------|--|
| Туре     |  |
| Notes    |  |
| Quantity |  |
| Date     |  |

Ceiling suspended luminaire made from composite; surface Coral Red + Signal White wet painted; matt texture; inclusive red adjustable cable suspension max. 2000mm; lamp socket E27; lamp type A60 or G95; max. 25W; 220 - 240 V; degree of protection IP20; PC1;