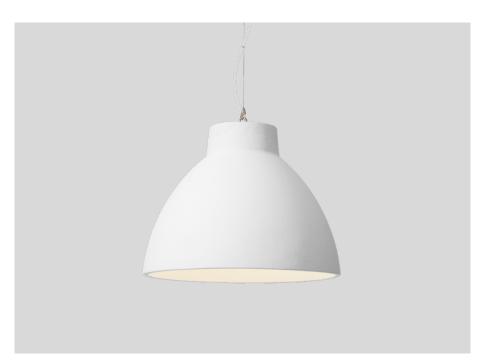

Ceiling suspended luminaire made from composite; surface Signal White wet painted; matt texture; inclusive white adjustable cable suspension max. 2000mm; lamp socket E27; lamp type A60 or G95; max. 25W; 220 - 240 V; degree of protection IP20; PC1;