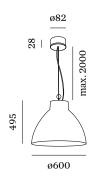

## **BISHOP**

6.0

2186E0W0

| GENERAL               |
|-----------------------|
| Ceiling               |
| Suspended             |
| Signal White          |
| Below IP20            |
| Interior              |
|                       |
| LED                   |
| Lamp A60/G95          |
| E27                   |
| Socket E27            |
| max. 25 W             |
|                       |
| ELECTRICAL            |
| 220 - 240 V           |
| Class 1               |
| Safety distance 0.3 m |
|                       |
| PHYSICAL              |
| Diameter 600 mm       |
| Height 495 mm         |
| 2.62 kg               |

Ceiling suspended luminaire made from composite; surface Signal White wet painted; matt texture; inclusive white adjustable cable suspension max. 2000mm; lamp socket E27; lamp type A60 or G95; max. 25W; 220 - 240 V; degree of protection IP20; PC1;