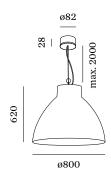

## **GENERAL** Ceiling Suspended Dark Grey Texture Below IP20 Interior LED Lamp A60/G95 E27 Socket E27 max. 25 W **ELECTRICAL** 220 - 240 V ${\it Class}\,1$ Safety distance 0.3 m **PHYSICAL** Diameter 800 mm Height 620 mm

⊕ \_ []←0,3→[)

Ceiling suspended luminaire made from composite; surface Dark Grey Texture wet painted; matt texture; inclusive grey adjustable cable suspension max. 2000mm; lamp socket E27; lamp type A60 or G95; max. 25W; 220 - 240 V; degree of protection IP20; PC1;