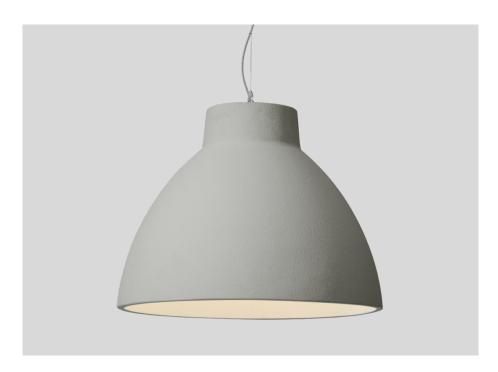

## **GENERAL** Ceiling Suspended Dark Grey Texture Below IP20 Interior LED Lamp A60/G95 E27 Socket E27 max. 25 W **ELECTRICAL** 220 - 240 V ${\it Class}\,1$ Safety distance 0.3 m **PHYSICAL** Diameter 800 mm Height 620 mm

⊕ \_ []←0,3→[)

Ceiling suspended luminaire made from composite; surface Dark Grey Texture wet painted; matt texture; inclusive grey adjustable cable suspension max. 2000mm; lamp socket E27; lamp type A60 or G95; max. 25W; 220 - 240 V; degree of protection IP20; PC1;