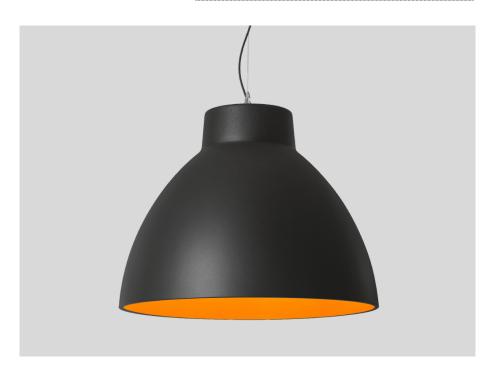

## **GENERAL** Ceiling Suspended Jet Black + Gold Below IP20 Interior LED Lamp A60/G95 E27 Socket E27 max. 25 W **ELECTRICAL** 220 - 240 V Safety distance 0.3 m **PHYSICAL** Diameter 800 mm

Ceiling suspended luminaire made from composite; surface Jet Black + Gold wet painted; matt texture; inclusive black adjustable cable suspension max. 2000mm; lamp socket E27; lamp type A60 or G95; max. 25W; 220 - 240 V; degree of protection IP20; PC1;