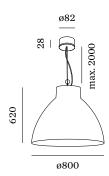

## **BISHOP**

8.0

2188E0K0

Height 620 mm 5.7 kg

| Project  |
|----------|
| Type     |
| Notes    |
| Quantity |
| Date     |

## **GENERAL** Ceiling Suspended Jet Black + Gold Below IP20 Interior LED Lamp A60/G95 E27 Socket E27 max. 25 W **ELECTRICAL** 220 - 240 V Safety distance 0.3 m **PHYSICAL** Diameter 800 mm

Ceiling suspended luminaire made from composite; surface Jet Black + Gold wet painted; matt texture; inclusive black adjustable cable suspension max. 2000mm; lamp socket E27; lamp type A60 or G95; max. 25W; 220 - 240 V; degree of protection IP20; PC1;