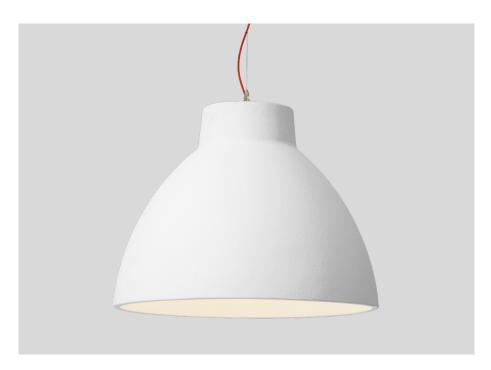

## **GENERAL** Ceiling Suspended Coral Red + Signal White Below IP20 Interior LED Lamp A60/G95 E27 Socket E27 max. 25 W **ELECTRICAL** 220 - 240 V ${\it Class}\,1$ Safety distance 0.3 m **PHYSICAL** Diameter 800 mm Height 620 mm

Ceiling suspended luminaire made from composite; surface Coral Red + Signal White wet painted; matt texture; inclusive red adjustable cable suspension max. 2000mm; lamp socket E27; lamp type A60 or G95; max. 25W; 220 - 240V; degree of protection IP20; PC1;