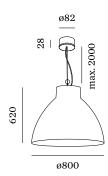

## **GENERAL** Ceiling Suspended Coral Red + Signal White Below IP20 Interior LED Lamp A60/G95 E27 Socket E27 max. 25 W **ELECTRICAL** 220 - 240 V ${\it Class}\,1$ Safety distance 0.3 m **PHYSICAL** Diameter 800 mm Height 620 mm

Ceiling suspended luminaire made from composite; surface Coral Red + Signal White wet painted; matt texture; inclusive red adjustable cable suspension max. 2000mm; lamp socket E27; lamp type A60 or G95; max. 25W; 220 - 240V; degree of protection IP20; PC1;