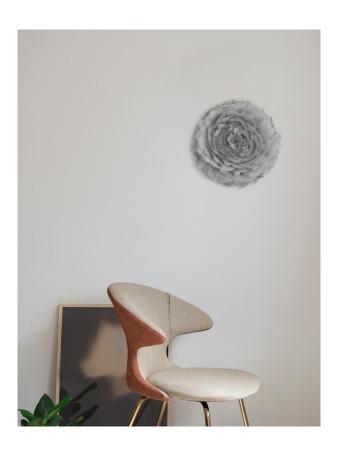

# **EOS UP**

### Designed by Søren Ravn Christensen

40 cm / 15.

15 cm

5.9

Surface mounted lamp Comes with 2 × E14 / E27 / GU24

**TESTS & CERTIFICATIONS** 

CE (for indoor use), IP2X, cULus certified

Easily cleaned with hairdryer

### ADD A STATEMENT TO THE SPACE

The Eos Up is the perfect companion for small spaces in need of big designs. Eos Up gives a soft, warm light that adds a sophisticated and elegant touch to any interior decor. Its clever construction makes it easy to mount directly onto the ceiling or wall.