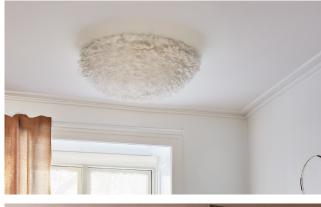

### ADD A STATEMENT TO THE SPACE

The Eos Up is the perfect companion for small spaces in need of big designs. Eos Up gives a soft, warm light that adds a sophisticated and elegant touch to any interior decor. Its clever construction makes it easy to mount directly onto the ceiling or wall.