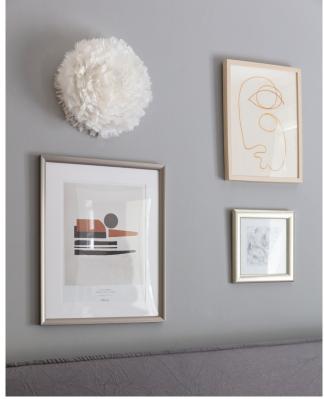

### ADD A STATEMENT TO THE SPACE

The Eos Up is the perfect companion for small spaces in need of big designs. Eos Up gives a soft, warm light that adds a sophisticated and elegant touch to any interior decor. Its clever construction makes it easy to mount directly onto the ceiling or wall.