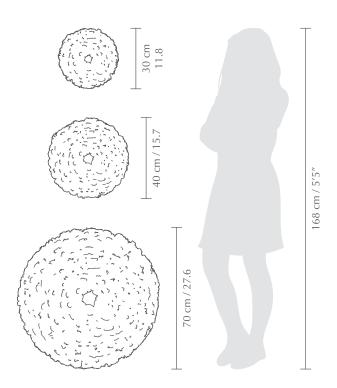

#### **DIMENSIONS**

Eos Up mini ( $\varnothing$  × H): 30 × 14 cm / 11.8 × 5.5" Eos Up medium ( $\varnothing$  × H): 40 × 15 cm / 15.7 × 5.9" Eos Up large ( $\varnothing$  × H): 70 × 27 cm / 27.6 × 10.6"

Colour variations

30 cm / 11.8

14 cm

5.5"

white

light grey

RECOMMENDED ACCS.

 Idea 6W 60 mm / 2.3" LED bulb
 #4026