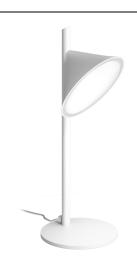

## Design by Rainer Mutsch

Collection consisting of aluminium wall lamps, ceiling lamps, suspended lamps, floor and table lamps. Available in several colours.

Typology: TABLE LAMP

## Ratings

- •Built in line voltage ED module
- •CCT 3000 K, 2700K
- Downlight
- •Table lamp
- •Supply voltage ~220-240V
- •Switch mode: on-off with dimmer
- •Die cast aluminium body, painted
- Opalescent diffuser