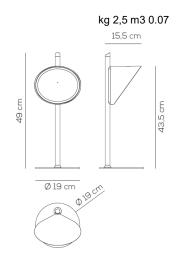

## Ratings

- •Built in line voltage ED module
- •CCT 3000 K, 2700K
- Downlight
- •Table lamp
- •Supply voltage ~220-240V
- •Switch mode: on-off with dimmer
- •Die cast aluminium body, painted
- Opalescent diffuser