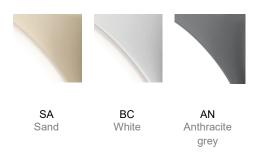

## **ORCHID /** DIMMER INCLUDED

| Туре                                             | Article | Colours            | Code End | Source                               |
|--------------------------------------------------|---------|--------------------|----------|--------------------------------------|
| LT                                               | ORCHID  | BC white           | xx       | LED 7W - diffused beam 3000K*, 2700K |
|                                                  |         | SA sand            |          |                                      |
|                                                  |         | AN anthracite grey |          |                                      |
| ( € ⊕ IP20 CRI90 → 220-240VAC ■ ~710 lm* 101lm/W |         |                    |          |                                      |
| example composition code LT ORCHID BC XX LED     |         |                    |          |                                      |

Available colors

EELc (Energy Efficiency Label compatibility) contain built in LED lamps that cannot be changed: A, A+, A++

CUSTOMER\_\_\_\_\_NOTES\_\_\_\_\_
LTORCHID \_ \_XXLED

NOTICE:Luminous flux (Im) and efficacy (Im/W) for all LED luminaires is based on nominal ratings of the LED sources. Technical data could be subject to alteration without notice. Axo Light does not provide legal guarantee for the accuracy of this data sheet.