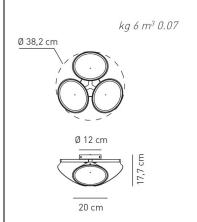

### ORCHID

| ORCHID |         |                    |          |        |                                                 |  |
|--------|---------|--------------------|----------|--------|-------------------------------------------------|--|
| Туре   | Article | Colours            | Code End | Source |                                                 |  |
| PL     | ORCHID  | BC white           | xx       | LED    | 3 x 10W - diffused beam<br>3000K*, 2700K, 4000K |  |
|        |         | SA sand            |          |        |                                                 |  |
|        |         | AN anthracite grey |          |        |                                                 |  |

( E IP20 CRI90 | 220-240VAC | 3 x ~800 lm\* 80lm/W\*

example composition code PL ORCHID SA XX LED