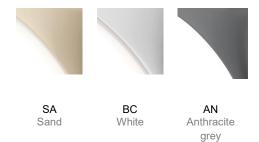

### ORCHID

| ORCHID |         |                    |          |        |                                                 |  |
|--------|---------|--------------------|----------|--------|-------------------------------------------------|--|
| Туре   | Article | Colours            | Code End | Source |                                                 |  |
| PL     | ORCHID  | BC white           | xx       | LED    | 3 x 10W - diffused beam<br>3000K*, 2700K, 4000K |  |
|        |         | SA sand            |          |        |                                                 |  |
|        |         | AN anthracite grey |          |        |                                                 |  |

# Available colors

EELc (Energy Efficiency Label compatibility) contain built in LED lamps that cannot be changed: A, A+, A++

CUSTOMER

**NOTES** 

PLORCHID \_ \_ XXLED

NOTICE: Luminous flux (Im) and efficacy (Im/W) for all LED luminaires is based on nominal ratings of the LED sources. Technical data could be subject to alteration without notice. Axo Light does not provide legal guarantee for the accuracy of this data sheet.