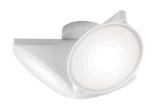

## **PLORCHID**

# Design by Rainer Mutsch

Collection consisting of aluminium wall lamps, ceiling lamps, suspended lamps, floor and table lamps. Available in several colours.

Typology: CEILING

#### Ratings

- •Built in line voltage **LED** module
- •CCT 3000 K, 2700K, 4000K
- Downlight
- •Surface installation over holes
- •Supply voltage ~220-240V
- •Switch mode: on-off dimmable trailing edge
- •Die cast aluminium body, painted
- Opalescent diffuser