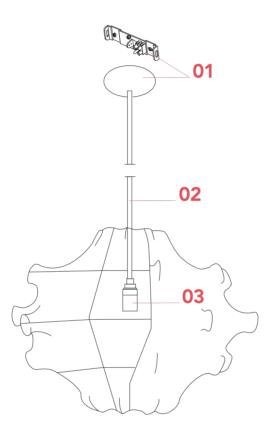

### **TARAXACUM S2 COCOON**

F7402009

01. RA3690209 – White ceiling rose assembly 02. RF32763 – 3,20 mt of PVC/PVC white cable 3x0,75 03. RF9800200 – Electrical assembly

EN

**TARAXACUM S2 COCOON** F7402009

RA3690209

COMPLETE ROSE ASSEMBLY

EΝ

### TARAXACUM S2 COCOON

F7402009

COMPLETE ROSE ASSEMBLY

Fix the wall fixture (A) with the appropriate expansion bolts. NOTE: Select and employ screw anchors which are suited to the surface where the appliance is to be installed. Connect the power cable to the terminal box (not supplied with the sparepart). Mount the ceiling-rose (F).