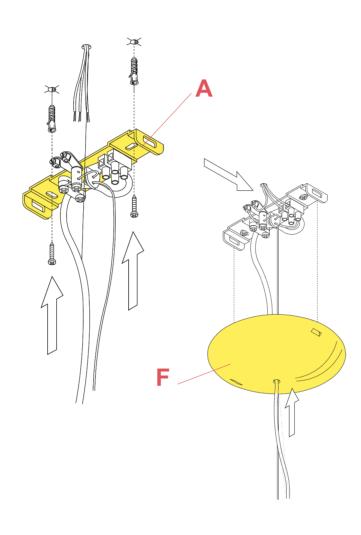

### TARAXACUM S2 COCOON

F7402009

COMPLETE ROSE ASSEMBLY

Fix the wall fixture (A) with the appropriate expansion bolts. NOTE: Select and employ screw anchors which are suited to the surface where the appliance is to be installed. Connect the power cable to the terminal box (not supplied with the sparepart). Mount the ceiling-rose (F).