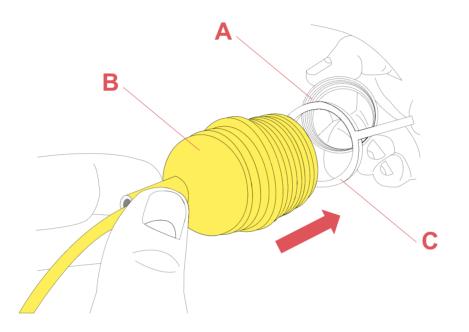

#### **TARAXACUM S2 COCOON** F7402009

RF9800200

ELECTRICAL ASSEMBLY SET

Fig.3

## Insert the lamp holder (B) into the ring support (C) present in the Cocoon lamp structure and lock it by tightening the ring nut (C).

EN