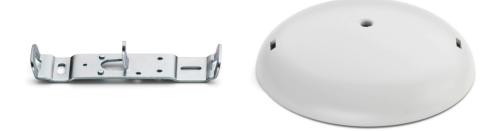

RA3690209

COMPLETE ROSE ASSEMBLY

EΝ

### TARAXACUM S2 COCOON

F7402009

COMPLETE ROSE ASSEMBLY

Fix the wall fixture (A) with the appropriate expansion bolts. NOTE: Select and employ screw anchors which are suited to the surface where the appliance is to be installed. Connect the power cable to the terminal box (not supplied with the sparepart). Mount the ceiling-rose (F).