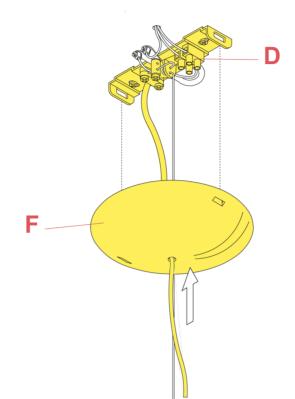

## Connect the power cable to the terminal box (D) and connect the earth to its apposite terminal. Mount the ceiling-rose (F).

EN