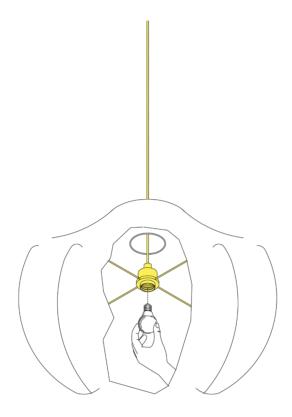

## Insert the lamp-bulb (Incandescent halogen light bulb MAX 100W attachment E27 type HSGS).