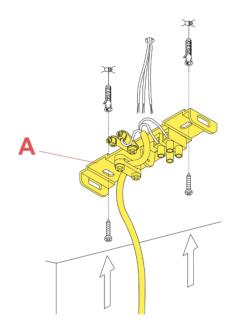

### TARAXACUM S2 COCOON

F7402009

COMPLETE ROSE ASSEMBLY

Fix the wall fixture (A) with the appropriate expansion bolts. NOTE: Select and employ screw anchors which are suited to the surface where the appliance is to be installed. Connect the power cable to the terminal box (not supplied with the sparepart). Mount the ceiling-rose (F).

#### **TARAXACUM S2 COCOON** F7402009

RF9800200

ELECTRICAL ASSEMBLY SET

Fig.4

Fix the wall fixture (A) with the appropriate expansion bolts. NOTE: Select and employ screw anchors which are suited to the surface where the appliance is to be installed. Detach the cable clamp (B), disconnect the feed cable (C) and cut it at the height desired.