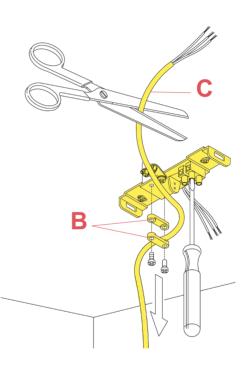

#### **TARAXACUM S2 COCOON** F7402009

RF9800200

ELECTRICAL ASSEMBLY SET

Fig.4

Fix the wall fixture (A) with the appropriate expansion bolts. NOTE: Select and employ screw anchors which are suited to the surface where the appliance is to be installed. Detach the cable clamp (B), disconnect the feed cable (C) and cut it at the height desired.