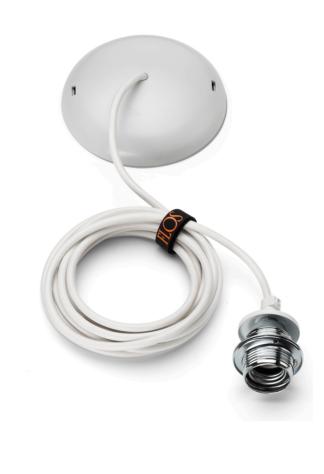

ors which are suited to the surface where the appliance is to be installed. Connect the power cable to the terminal box (not supplied with the sparepart). Mount the ceiling-rose (F).

EN

| TARAXACUM | <b>S2</b> | COCOON |
|-----------|-----------|--------|
| F740      | 200       | 19     |

•



3,20 MT PVC/PVC WHITE ELECTRICAL CABLE 3x0,75





WARNING! When installing and whenever acting on the appliance, ensure that the power supply has been switched off. For the installation of the spare-part, it is necessary to consult a qualified electrician.

©2021 Flos - All rights reserved - www.flos.com Flos reserves the right to introduce any changes to its own models, without prior notice.

REV. 2 DATE 13/01/2022

EN

#### **TARAXACUM S2 COCOON** F7402009

RF9800200

ELECTRICAL ASSEMBLY SET





EN

#### **TARAXACUM S2 COCOON** F7402009

**RF9800200** ELECTRICAL ASSEMBLY SET







Fig.2

Separate the ring nut (A) from the lamp holder (B) unscrewing it.

EN

#### **TARAXACUM S2 COCOON** F7402009

RF9800200

ELECTRICAL ASSEMBLY SET



Fig.3

## Insert the lamp holder (B) into the ring support (C) present in the Cocoon lamp structure and lock it by tightening the ring nut (C).

EN

#### **TARAXACUM S2 COCOON** F7402009

RF9800200

ELECTRICAL ASSEMBLY SET





Fig.4

Fix the wall fixture (A) with the appropriate expansion bolts. NOTE: Select and employ screw anchors which are suited to the surface where the appliance is to be installed. Detach the cable clamp (B), disconnect the feed cable (C) and cut it at the height desired.

EΝ

### TARAXACUM S2 COCOON

F7402009



ELECTRICAL