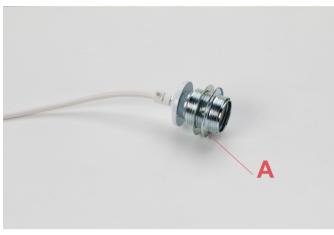

RA3690209

COMPLETE ROSE ASSEMBLY

EΝ

### TARAXACUM S2 COCOON

F7402009

COMPLETE ROSE ASSEMBLY

Fix the wall fixture (A) with the appropriate expansion bolts. NOTE: Select and employ screw anchors which are suited to the surface where the appliance is to be installed. Connect the power cable to the terminal box (not supplied with the sparepart). Mount the ceiling-rose (F).