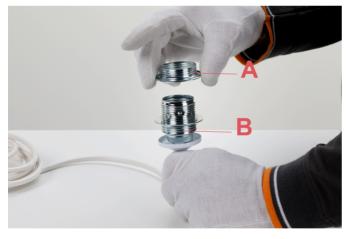

#### **TARAXACUM S2 COCOON** F7402009

RF9800200

ELECTRICAL ASSEMBLY SET

EN

#### **TARAXACUM S2 COCOON** F7402009

**RF9800200** ELECTRICAL ASSEMBLY SET

Fig.2

Separate the ring nut (A) from the lamp holder (B) unscrewing it.

EN