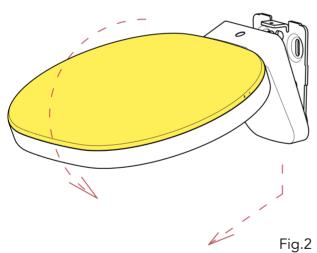

# **RF31153**

W1 DIFFUSER

Fig.1

Unscrew the screw (A).

Remove the body lamp from the wall attach.