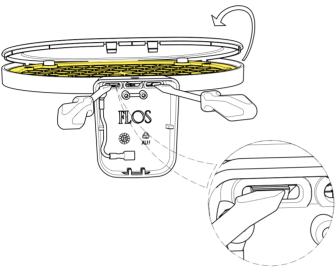

## **RF31153**

W1 DIFFUSER

Fig.6

Using a cut screwdriver force the white plastic diffuser and remove it from body lamp.

Replace the old diffuser with the new one.

ΕN

## RF4681100

LED CHIP BOARD

Fig.6

Using a cut screwdriver force the white plastic diffuser and remove it from body lamp.

Fig.7

Unscrew the n°4 screws and remove the white plastic grid.

ΕN