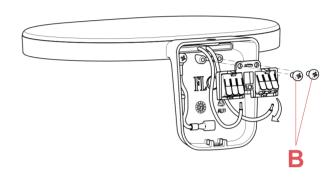

## **RF31153**

W1 DIFFUSER

Fig.3

Fig.4

Disconnect the electrical cables (L-N) from the cable clamp.(Fig.3)

Remove the n° 2 screws (B).(Fig.4)

Remove the rubber cable gland (C).(Fig.5)

ΕN

## RF4681100

LED CHIP BOARD

Fig.3

Fig.4

Disconnect the electrical cables (L-N) from the cable clamp.(Fig.3)

Remove the n° 2 screws (B).(Fig.4)

Remove the rubber cable gland (C).(Fig.5)

ΕN