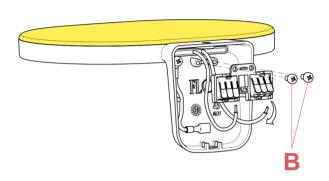

## **RF31153**

W1 DIFFUSER

Fig.3

Fig.4

Disconnect the electrical cables (L-N) from the cable clamp.(Fig.3)

Remove the n° 2 screws (B).(Fig.4)

Remove the rubber cable gland (C).(Fig.5)

ΕN