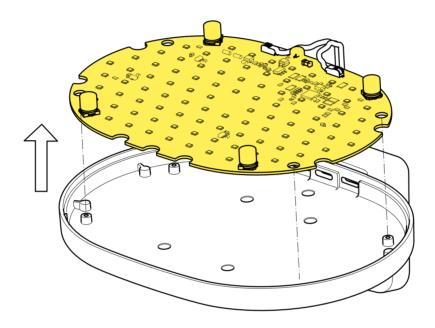

#### RF4681100

LED CHIP BOARD

Fig.8

Remove and replace the led chip board.

Assemble now the new spare part.

Position the plastic grid on the led chip board and screw the n°4 screws. (Fig.7) Fix the diffuser to the body lamp.