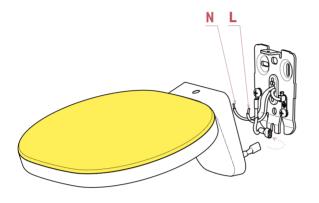

## **RF31153**

W1 DIFFUSER

Fig.3

Fig.4

Disconnect the electrical cables (L-N) from the cable clamp.(Fig.3)

Remove the n° 2 screws (B).(Fig.4)

Remove the rubber cable gland (C).(Fig.5)

ΕN