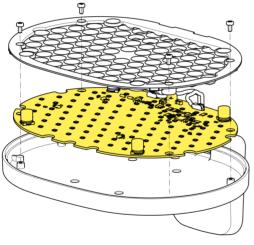

## RF4681100

LED CHIP BOARD

Fig.6

Using a cut screwdriver force the white plastic diffuser and remove it from body lamp.

Fig.7

Unscrew the n°4 screws and remove the white plastic grid.

ΕN

#### RF4681100

LED CHIP BOARD

Fig.8

Remove and replace the led chip board.

Assemble now the new spare part.

Position the plastic grid on the led chip board and screw the n°4 screws. (Fig.7) Fix the diffuser to the body lamp.