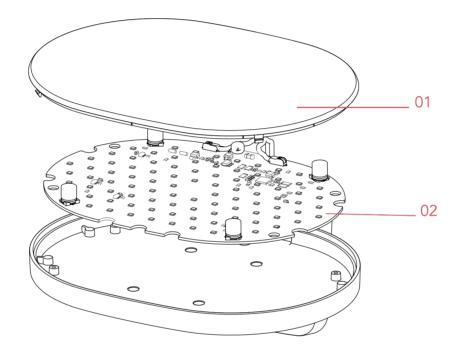

## **OPLIGHT W1**

ΕN

F4681009

**01. RF31153** – W1 diffuser

**02. RF4681100** – Led Chip board

ΕN

## RF4681100

LED CHIP BOARD

ΕN

## RF4681100

LED CHIP BOARD

Fig.1

Unscrew the screw (A).

Remove the body lamp from the wall attach.

ΕN

## RF4681100

LED CHIP BOARD

Fig.3

Fig.4

Disconnect the electrical cables (L-N) from the cable clamp.(Fig.3)

Remove the n° 2 screws (B).(Fig.4)

Remove the rubber cable gland (C).(Fig.5)

ΕN

## RF4681100

LED CHIP BOARD

Fig.6

Using a cut screwdriver force the white plastic diffuser and remove it from body lamp.

Fig.7

Unscrew the n°4 screws and remove the white plastic grid.

ΕN

#### RF4681100

LED CHIP BOARD

Fig.8

Remove and replace the led chip board.

Assemble now the new spare part.

Position the plastic grid on the led chip board and screw the n°4 screws. (Fig.7) Fix the diffuser to the body lamp.