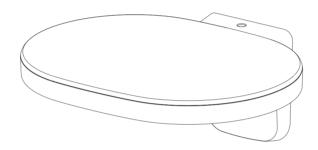

## **OPLIGHT W1**

ΕN

F4681009

**01. RF31153** – W1 diffuser

**02. RF4681100** – Led Chip board

ΕN