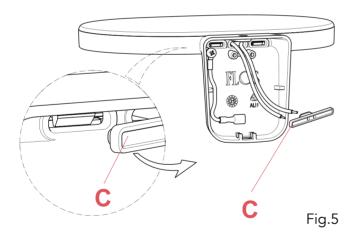

## **RF31153**

W1 DIFFUSER

Fig.3

Fig.4

Disconnect the electrical cables (L-N) from the cable clamp.(Fig.3)

Remove the n° 2 screws (B).(Fig.4)

Remove the rubber cable gland (C).(Fig.5)

ΕN

## RF4681100

LED CHIP BOARD

Fig.3

Fig.4

Disconnect the electrical cables (L-N) from the cable clamp.(Fig.3)

Remove the n° 2 screws (B).(Fig.4)

Remove the rubber cable gland (C).(Fig.5)

ΕN