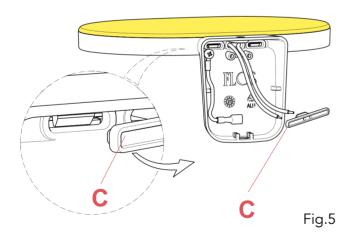

## **RF31153**

W1 DIFFUSER

Fig.3

Fig.4

Disconnect the electrical cables (L-N) from the cable clamp.(Fig.3)

Remove the n° 2 screws (B).(Fig.4)

Remove the rubber cable gland (C).(Fig.5)

ΕN