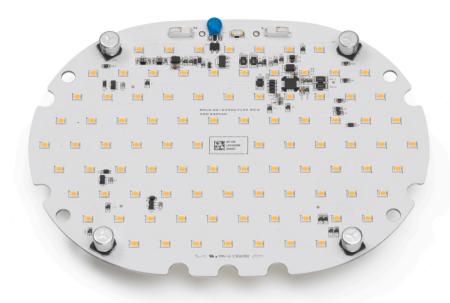

#### RF4681100

LED CHIP BOARD

Fig.8

Remove and replace the led chip board.

Assemble now the new spare part.

Position the plastic grid on the led chip board and screw the n°4 screws. (Fig.7) Fix the diffuser to the body lamp.