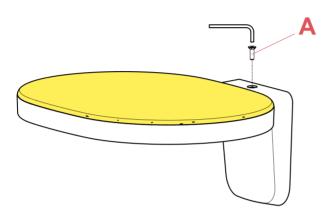

# **RF31153**

W1 DIFFUSER

Fig.1

Unscrew the screw (A).

Remove the body lamp from the wall attach.

## RF4681100

LED CHIP BOARD

Fig.1

Unscrew the screw (A).

Remove the body lamp from the wall attach.

ΕN

Pass the cables through the white plastic support. (Fig. 5)

Connect the electrical cables to the cable clamps and screw the n°2 screws.(Fig.4)

Fix the body lamp to the wall attach.

Screw the screw (A).

WARNING! When installing and whenever acting on the appliance, ensure that the power supply has been switched off. For the installation of the spare-part, it is necessary to consult a qualified electrician.