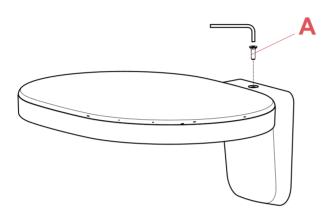

# **RF31153**

W1 DIFFUSER

Fig.1

Unscrew the screw (A).

Remove the body lamp from the wall attach.

## RF4681100

LED CHIP BOARD

Fig.1

Unscrew the screw (A).

Remove the body lamp from the wall attach.

ΕN