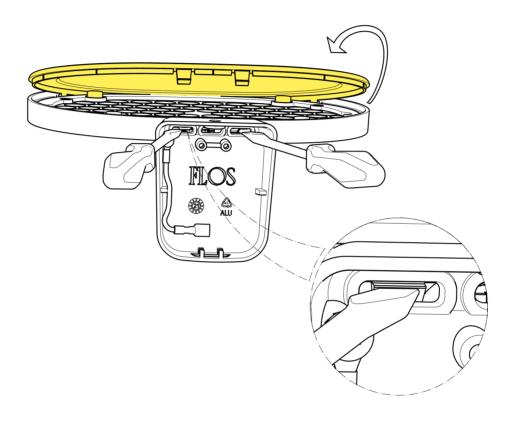

## **RF31153**

W1 DIFFUSER

Fig.6

Using a cut screwdriver force the white plastic diffuser and remove it from body lamp.

Replace the old diffuser with the new one.

ΕN

## RF4681100

LED CHIP BOARD

Fig.6

Using a cut screwdriver force the white plastic diffuser and remove it from body lamp.

Fig.7

Unscrew the n°4 screws and remove the white plastic grid.

ΕN