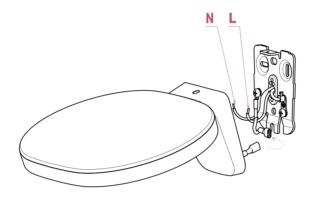

## **RF31153**

W1 DIFFUSER

Fig.3

Fig.4

Disconnect the electrical cables (L-N) from the cable clamp.(Fig.3)

Remove the n° 2 screws (B).(Fig.4)

Remove the rubber cable gland (C).(Fig.5)

ΕN

## RF4681100

LED CHIP BOARD

Fig.3

Fig.4

Disconnect the electrical cables (L-N) from the cable clamp.(Fig.3)

Remove the n° 2 screws (B).(Fig.4)

Remove the rubber cable gland (C).(Fig.5)

ΕN