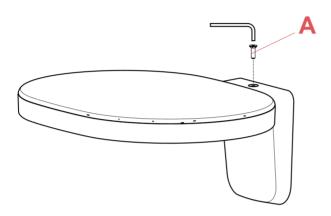

# **RF31153**

W1 DIFFUSER

Fig.1

Unscrew the screw (A).

Fig.2

Remove the body lamp from the wall attach.

ΕN

## RF4681100

LED CHIP BOARD

Fig.1

Unscrew the screw (A).

Remove the body lamp from the wall attach.

ΕN