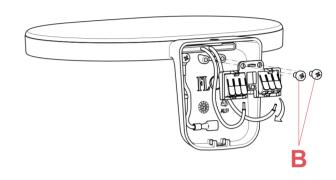

## **RF31153**

W1 DIFFUSER

Fig.3

Disconnect the electrical cables (L-N) from the cable clamp.(Fig.3)

Remove the n° 2 screws (B).(Fig.4)

Remove the rubber cable gland (C).(Fig.5)

ΕN

## RF4681100

LED CHIP BOARD

Fig.3

Disconnect the electrical cables (L-N) from the cable clamp.(Fig.3)

Remove the n° 2 screws (B).(Fig.4)

Remove the rubber cable gland (C).(Fig.5)

ΕN