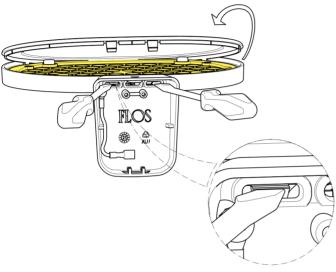

# **RF31153**

W1 DIFFUSER

Fig.1

Unscrew the screw (A).

Fig.2

Remove the body lamp from the wall attach.

ΕN

## **RF31153**

W1 DIFFUSER

Fig.3

Disconnect the electrical cables (L-N) from the cable clamp.(Fig.3)

Remove the n° 2 screws (B).(Fig.4)

Remove the rubber cable gland (C).(Fig.5)

ΕN

## **RF31153**

W1 DIFFUSER

Fig.6

Using a cut screwdriver force the white plastic diffuser and remove it from body lamp.

Replace the old diffuser with the new one.

ΕN