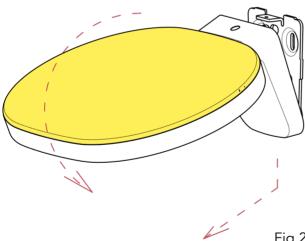

# **RF31153**

W1 DIFFUSER

Fig.1

Unscrew the screw (A).

Fig.2

Remove the body lamp from the wall attach.

ΕN