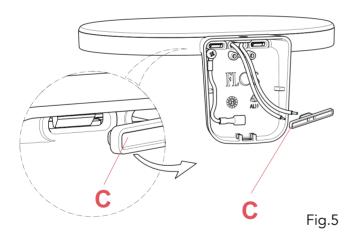

## **RF31153**

W1 DIFFUSER

Fig.3

Disconnect the electrical cables (L-N) from the cable clamp.(Fig.3)

Remove the n° 2 screws (B).(Fig.4)

Remove the rubber cable gland (C).(Fig.5)

ΕN

## RF4681100

LED CHIP BOARD

Fig.3

Disconnect the electrical cables (L-N) from the cable clamp.(Fig.3)

Remove the n° 2 screws (B).(Fig.4)

Remove the rubber cable gland (C).(Fig.5)

ΕN

Pass the cables through the white plastic support. (Fig. 5)

Connect the electrical cables to the cable clamps and screw the n°2 screws.(Fig.4)

Fix the body lamp to the wall attach.

Screw the screw (A).