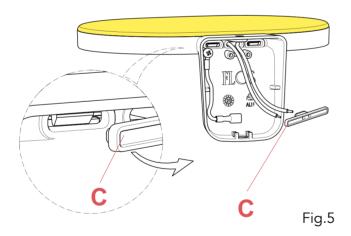

## **RF31153**

W1 DIFFUSER

Fig.3

Disconnect the electrical cables (L-N) from the cable clamp.(Fig.3)

Remove the n° 2 screws (B).(Fig.4)

Remove the rubber cable gland (C).(Fig.5)

ΕN

## RF4681100

LED CHIP BOARD

Fig.3

Disconnect the electrical cables (L-N) from the cable clamp.(Fig.3)

Remove the n° 2 screws (B).(Fig.4)

Remove the rubber cable gland (C).(Fig.5)

ΕN

Pass the cables through the white plastic support. (Fig. 5)

Connect the electrical cables to the cable clamps and screw the n°2 screws.(Fig.4)

Fix the body lamp to the wall attach.

Screw the screw (A).