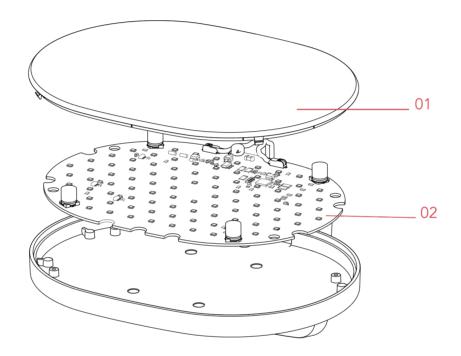

## **OPLIGHT W1**

ΕN

F4681030

**01. RF31153** – W1 diffuser

**02. RF4681100** – Led Chip board

ΕN