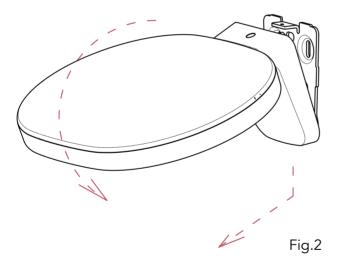

# **RF31153**

W1 DIFFUSER

Fig.1

Unscrew the screw (A).

Fig.2

Remove the body lamp from the wall attach.

ΕN

## RF4681100

LED CHIP BOARD

Fig.1

Unscrew the screw (A).

Remove the body lamp from the wall attach.

ΕN