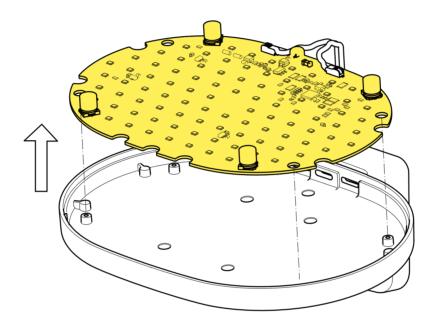

#### RF4681100

LED CHIP BOARD

Fig.8

Remove and replace the led chip board.

Assemble now the new spare part.

Position the plastic grid on the led chip board and screw the n°4 screws. (Fig.7) Fix the diffuser to the body lamp.

Pass the cables through the white plastic support. (Fig. 5)

Connect the electrical cables to the cable clamps and screw the n°2 screws.(Fig.4)

Fix the body lamp to the wall attach.

Screw the screw (A).