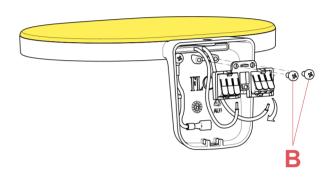

## **RF31153**

W1 DIFFUSER

Fig.3

Disconnect the electrical cables (L-N) from the cable clamp.(Fig.3)

Remove the n° 2 screws (B).(Fig.4)

Remove the rubber cable gland (C).(Fig.5)

ΕN

## RF4681100

LED CHIP BOARD

Fig.3

Disconnect the electrical cables (L-N) from the cable clamp.(Fig.3)

Remove the n° 2 screws (B).(Fig.4)

Remove the rubber cable gland (C).(Fig.5)

ΕN