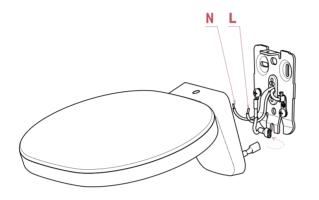

## **RF31153**

W1 DIFFUSER

Fig.3

Disconnect the electrical cables (L-N) from the cable clamp.(Fig.3)

Remove the n° 2 screws (B).(Fig.4)

Remove the rubber cable gland (C).(Fig.5)

ΕN

## RF4681100

LED CHIP BOARD

Fig.3

Disconnect the electrical cables (L-N) from the cable clamp.(Fig.3)

Remove the n° 2 screws (B).(Fig.4)

Remove the rubber cable gland (C).(Fig.5)

ΕN