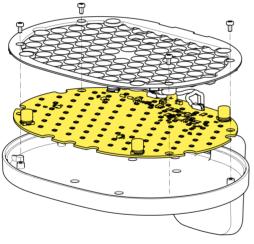

## RF4681100

LED CHIP BOARD

Fig.6

Using a cut screwdriver force the white plastic diffuser and remove it from body lamp.

Fig.7

Unscrew the n°4 screws and remove the white plastic grid.

ΕN

#### RF4681100

LED CHIP BOARD

Fig.8

Remove and replace the led chip board.

Assemble now the new spare part.

Position the plastic grid on the led chip board and screw the n°4 screws. (Fig.7) Fix the diffuser to the body lamp.