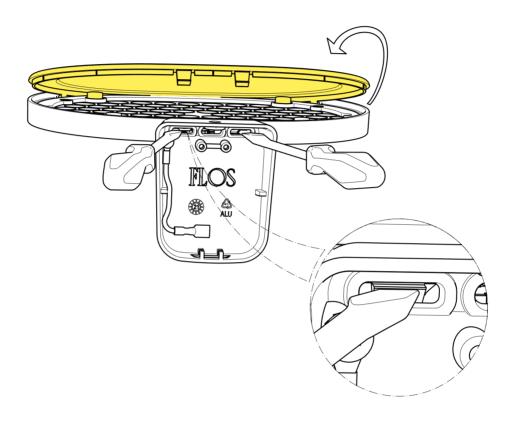

## **RF31153**

W1 DIFFUSER

Fig.6

Using a cut screwdriver force the white plastic diffuser and remove it from body lamp.

Replace the old diffuser with the new one.

ΕN