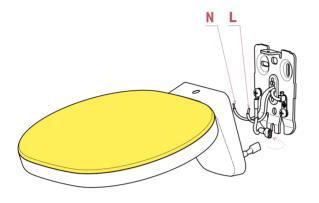

## **RF31153**

W1 DIFFUSER

Fig.3

Disconnect the electrical cables (L-N) from the cable clamp.(Fig.3)

Remove the n° 2 screws (B).(Fig.4)

Remove the rubber cable gland (C).(Fig.5)

ΕN

## RF4681100

LED CHIP BOARD

Fig.3

Disconnect the electrical cables (L-N) from the cable clamp.(Fig.3)

Remove the n° 2 screws (B).(Fig.4)

Remove the rubber cable gland (C).(Fig.5)

ΕN