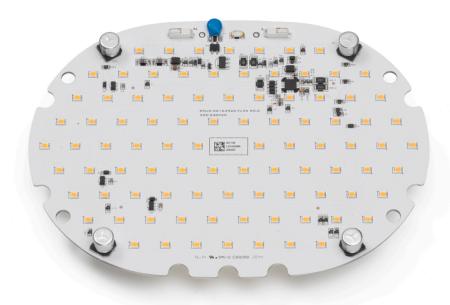

#### RF4681100

LED CHIP BOARD

Fig.8

Remove and replace the led chip board.

Assemble now the new spare part.

Position the plastic grid on the led chip board and screw the n°4 screws. (Fig.7) Fix the diffuser to the body lamp.