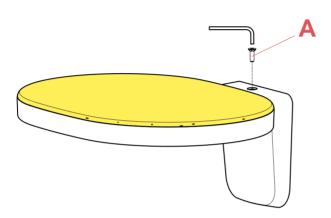

# **RF31153**

W1 DIFFUSER

Fig.1

Unscrew the screw (A).

Fig.2

Remove the body lamp from the wall attach.

ΕN

## RF4681100

LED CHIP BOARD

Fig.1

Unscrew the screw (A).

Remove the body lamp from the wall attach.

ΕN