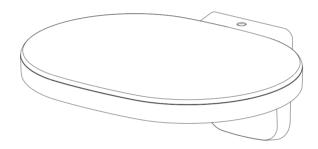

# **OPLIGHT W1**

Designed by Jasper Morrison, 2021

F4681032

## **OPLIGHT W1**

ΕN

F4681032

**01. RF31153** – W1 diffuser

**02. RF4681100** – Led Chip board

ΕN