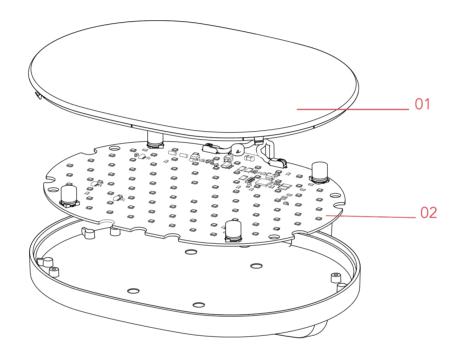

## **OPLIGHT W1**

ΕN

F4681032

**01. RF31153** – W1 diffuser

**02. RF4681100** – Led Chip board

ΕN

## RF4681100

LED CHIP BOARD

ΕN

#### RF4681100

LED CHIP BOARD

Fig.8

Remove and replace the led chip board.

Assemble now the new spare part.

Position the plastic grid on the led chip board and screw the n°4 screws. (Fig.7) Fix the diffuser to the body lamp.