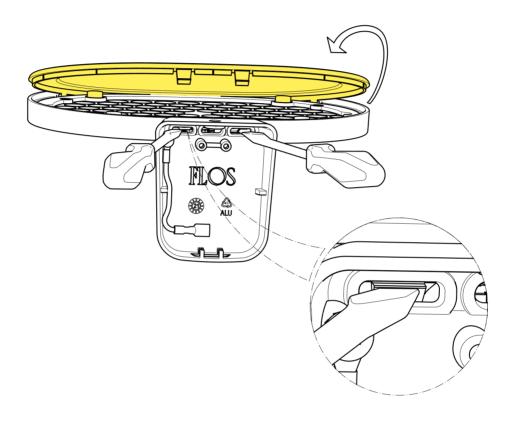

## RF4681100

LED CHIP BOARD

Fig.6

Using a cut screwdriver force the white plastic diffuser and remove it from body lamp.

Fig.7

Unscrew the n°4 screws and remove the white plastic grid.

ΕN

#### RF4681100

LED CHIP BOARD

Fig.8

Remove and replace the led chip board.

Assemble now the new spare part.

Position the plastic grid on the led chip board and screw the n°4 screws. (Fig.7) Fix the diffuser to the body lamp.