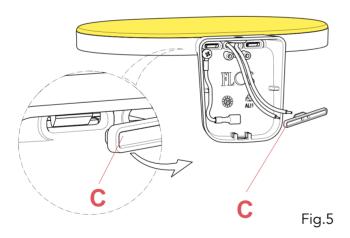

## **RF31153**

W1 DIFFUSER

Fig.3

Fig.4

Disconnect the electrical cables (L-N) from the cable clamp.(Fig.3)

Remove the n° 2 screws (B).(Fig.4)

Remove the rubber cable gland (C).(Fig.5)

ΕN

## RF4681100

LED CHIP BOARD

Fig.3

Fig.4

Disconnect the electrical cables (L-N) from the cable clamp.(Fig.3)

Remove the n° 2 screws (B).(Fig.4)

Remove the rubber cable gland (C).(Fig.5)

ΕN

Pass the cables through the white plastic support. (Fig. 5)

Connect the electrical cables to the cable clamps and screw the n°2 screws.(Fig.4)

Fix the body lamp to the wall attach.

Screw the screw (A).