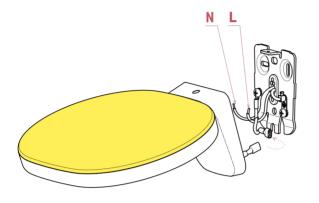

## **RF31153**

W1 DIFFUSER

Fig.3

Fig.4

Disconnect the electrical cables (L-N) from the cable clamp.(Fig.3)

Remove the n° 2 screws (B).(Fig.4)

Remove the rubber cable gland (C).(Fig.5)

ΕN

## RF4681100

LED CHIP BOARD

Fig.3

Fig.4

Disconnect the electrical cables (L-N) from the cable clamp.(Fig.3)

Remove the n° 2 screws (B).(Fig.4)

Remove the rubber cable gland (C).(Fig.5)

ΕN