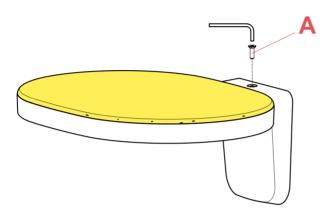

# **RF31153**

W1 DIFFUSER

Fig.1

Unscrew the screw (A).

Fig.2

Remove the body lamp from the wall attach.

## RF4681100

LED CHIP BOARD

Fig.1

Unscrew the screw (A).

Remove the body lamp from the wall attach.

ΕN

Pass the cables through the white plastic support. (Fig. 5)

Connect the electrical cables to the cable clamps and screw the n°2 screws.(Fig.4)

Fix the body lamp to the wall attach.

Screw the screw (A).