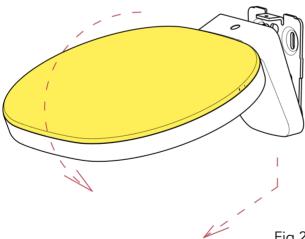

# **RF31153**

W1 DIFFUSER

Fig.1

Unscrew the screw (A).

Fig.2

Remove the body lamp from the wall attach.