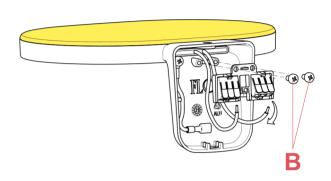

## **RF31153**

W1 DIFFUSER

Fig.3

Fig.4

Disconnect the electrical cables (L-N) from the cable clamp.(Fig.3)

Remove the n° 2 screws (B).(Fig.4)

Remove the rubber cable gland (C).(Fig.5)

ΕN

## RF4681100

LED CHIP BOARD

Fig.3

Fig.4

Disconnect the electrical cables (L-N) from the cable clamp.(Fig.3)

Remove the n° 2 screws (B).(Fig.4)

Remove the rubber cable gland (C).(Fig.5)

ΕN