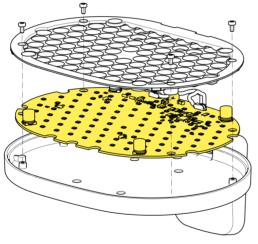

## RF4681100

LED CHIP BOARD

Fig.6

Using a cut screwdriver force the white plastic diffuser and remove it from body lamp.

Fig.7

Unscrew the n°4 screws and remove the white plastic grid.

ΕN

#### RF4681100

LED CHIP BOARD

Fig.8

Remove and replace the led chip board.

Assemble now the new spare part.

Position the plastic grid on the led chip board and screw the n°4 screws. (Fig.7) Fix the diffuser to the body lamp.