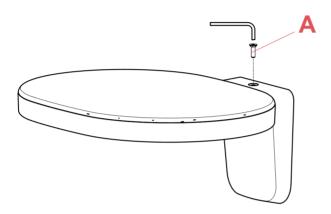

# **RF31153**

W1 DIFFUSER

Fig.1

Unscrew the screw (A).

Fig.2

Remove the body lamp from the wall attach.

## RF4681100

LED CHIP BOARD

Fig.1

Unscrew the screw (A).

Remove the body lamp from the wall attach.

ΕN