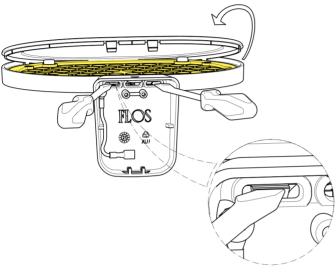

## **RF31153**

W1 DIFFUSER

Fig.6

Using a cut screwdriver force the white plastic diffuser and remove it from body lamp.

Replace the old diffuser with the new one.

ΕN

## RF4681100

LED CHIP BOARD

Fig.6

Using a cut screwdriver force the white plastic diffuser and remove it from body lamp.

Fig.7

Unscrew the n°4 screws and remove the white plastic grid.

ΕN