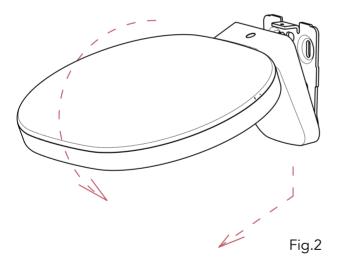

# **RF31153**

W1 DIFFUSER

Fig.1

Unscrew the screw (A).

Fig.2

Remove the body lamp from the wall attach.

## RF4681100

LED CHIP BOARD

Fig.1

Unscrew the screw (A).

Remove the body lamp from the wall attach.

ΕN