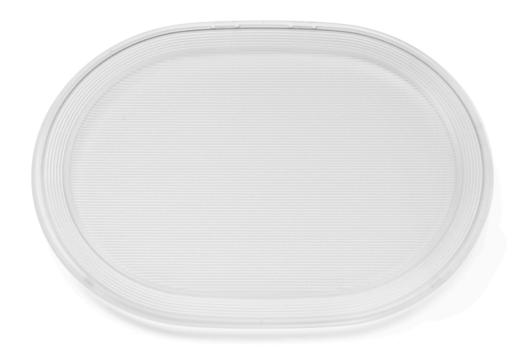

# **RF31153**

W1 DIFFUSER

ΕN

# **RF31153**

W1 DIFFUSER

Fig.1

Unscrew the screw (A).

Fig.2

Remove the body lamp from the wall attach.

## **RF31153**

W1 DIFFUSER

Fig.6

Using a cut screwdriver force the white plastic diffuser and remove it from body lamp.

Replace the old diffuser with the new one.

ΕN