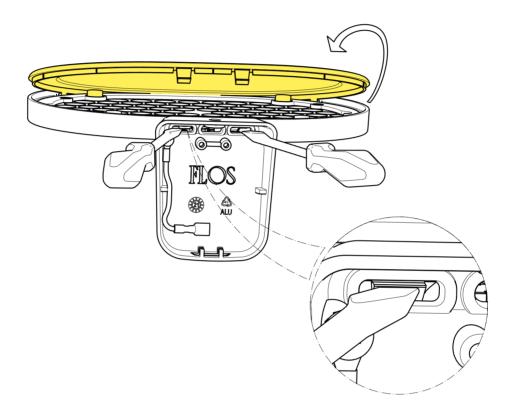

## RF33086

W2 DIFFUSER

Fig.6

Using a cut screwdriver force the white plastic diffuser and remove it from body lamp.

Replace the old diffuser with the new one.

ΕN

## RF4682100

LED CHIP BOARD

Fig.6

Using a cut screwdriver force the white plastic diffuser and remove it from body lamp.

Fig.7

Unscrew the n°4 screws and remove the white plastic grid.

ΕN