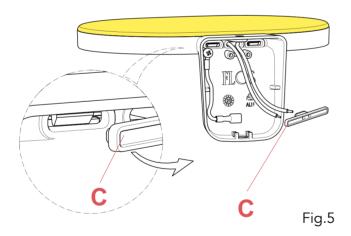

## **RF33086**

W2 DIFFUSER

Fig.3

Disconnect the electrical cables (L-N) from the cable clamp.(Fig.3)

Remove the n° 2 screws (B).(Fig.4)

Remove the rubber cable gland (C).(Fig.5)

ΕN

## RF4682100

LED CHIP BOARD

Fig.3

Fig.4

Disconnect the electrical cables (L-N) from the cable clamp.(Fig.3)

Remove the n° 2 screws (B).(Fig.4)

Remove the rubber cable gland (C).(Fig.5)

ΕN

Pass the cables through the white plastic support. (Fig. 5)

Connect the electrical cables to the cable clamps and screw the n°2 screws.(Fig.4)

Fix the body lamp to the wall attach.

Screw the screw (A).