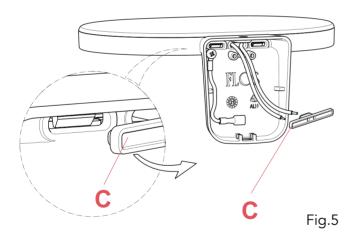

## **RF33086**

W2 DIFFUSER

Fig.3

Disconnect the electrical cables (L-N) from the cable clamp.(Fig.3)

Remove the n° 2 screws (B).(Fig.4)

Remove the rubber cable gland (C).(Fig.5)

ΕN

## RF4682100

LED CHIP BOARD

Fig.3

Fig.4

Disconnect the electrical cables (L-N) from the cable clamp.(Fig.3)

Remove the n° 2 screws (B).(Fig.4)

Remove the rubber cable gland (C).(Fig.5)

ΕN

Pass the cables through the white plastic support. (Fig. 5)

Connect the electrical cables to the cable clamps and screw the n°2 screws.(Fig.4)

Fix the body lamp to the wall attach.

Screw the screw (A).