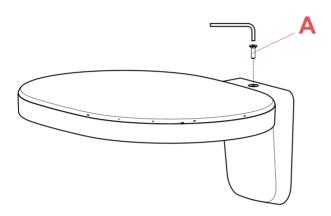

# **RF33086**

W2 DIFFUSER

Fig.1

Unscrew the screw (A).

Remove the body lamp from the wall attach.

ΕN

# RF4682100

LED CHIP BOARD

Fig.1

Unscrew the screw (A).

Remove the body lamp from the wall attach.

ΕN

Pass the cables through the white plastic support. (Fig. 5)

Connect the electrical cables to the cable clamps and screw the n°2 screws.(Fig.4)

Fix the body lamp to the wall attach.

Screw the screw (A).