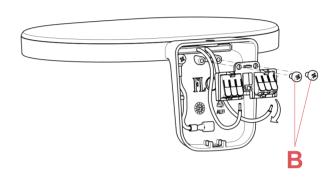

## **RF33086**

W2 DIFFUSER

Fig.3

Disconnect the electrical cables (L-N) from the cable clamp.(Fig.3)

Remove the n° 2 screws (B).(Fig.4)

Remove the rubber cable gland (C).(Fig.5)

ΕN

## RF4682100

LED CHIP BOARD

Fig.3

Fig.4

Disconnect the electrical cables (L-N) from the cable clamp.(Fig.3)

Remove the n° 2 screws (B).(Fig.4)

Remove the rubber cable gland (C).(Fig.5)

ΕN