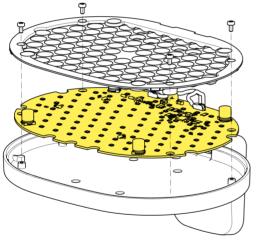

## RF4682100

LED CHIP BOARD

Fig.6

Using a cut screwdriver force the white plastic diffuser and remove it from body lamp.

Fig.7

Unscrew the n°4 screws and remove the white plastic grid.

ΕN

## RF4682100

LED CHIP BOARD

Fig.8

Remove and replace the led chip board.

Assemble now the new spare part.

Position the plastic grid on the led chip board and screw the n°4 screws. (Fig.7) Fix the diffuser to the body lamp.