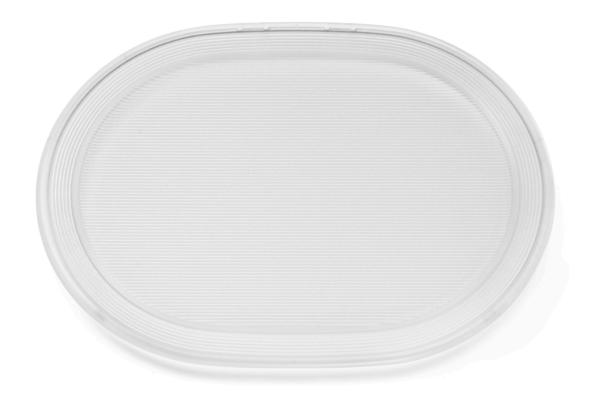

# **RF33086**

W2 DIFFUSER

ΕN

# **RF33086**

W2 DIFFUSER

Fig.1

Unscrew the screw (A).

Remove the body lamp from the wall attach.

ΕN

## RF33086

W2 DIFFUSER

Fig.6

Using a cut screwdriver force the white plastic diffuser and remove it from body lamp.

Replace the old diffuser with the new one.

ΕN