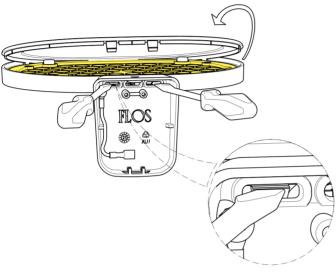

## RF33086

W2 DIFFUSER

Fig.6

Using a cut screwdriver force the white plastic diffuser and remove it from body lamp.

Replace the old diffuser with the new one.

ΕN

## RF4682100

LED CHIP BOARD

Fig.6

Using a cut screwdriver force the white plastic diffuser and remove it from body lamp.

Fig.7

Unscrew the n°4 screws and remove the white plastic grid.

ΕN