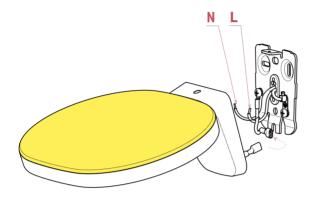

## **RF33086**

W2 DIFFUSER

Fig.3

Disconnect the electrical cables (L-N) from the cable clamp.(Fig.3)

Remove the n° 2 screws (B).(Fig.4)

Remove the rubber cable gland (C).(Fig.5)

ΕN

## RF4682100

LED CHIP BOARD

Fig.3

Fig.4

Disconnect the electrical cables (L-N) from the cable clamp.(Fig.3)

Remove the n° 2 screws (B).(Fig.4)

Remove the rubber cable gland (C).(Fig.5)

ΕN