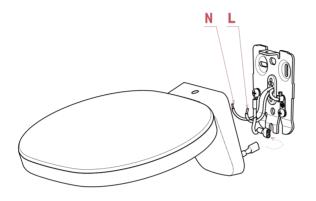

# **RF33086**

W2 DIFFUSER

Fig.1

Unscrew the screw (A).

Remove the body lamp from the wall attach.

ΕN

# RF4682100

LED CHIP BOARD

Fig.1

Unscrew the screw (A).

Remove the body lamp from the wall attach.

ΕN