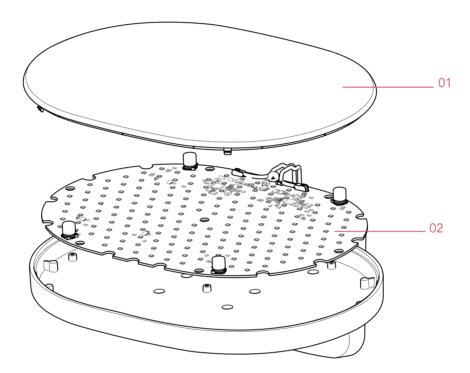

# **OPLIGHT W2**

ΕN

F4682030

**01. RF33086** – W2 diffuser

**02. RF4682100** – Led Chip board

ΕN