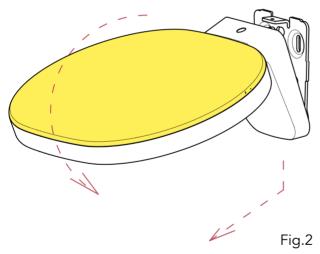

# **RF33086**

W2 DIFFUSER

Fig.1

Unscrew the screw (A).

Remove the body lamp from the wall attach.

ΕN