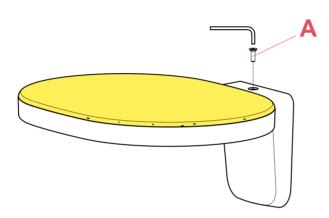

# **RF33086**

W2 DIFFUSER

Fig.1

Unscrew the screw (A).

Remove the body lamp from the wall attach.

ΕN

# RF4682100

LED CHIP BOARD

Fig.1

Unscrew the screw (A).

Remove the body lamp from the wall attach.

ΕN

Pass the cables through the white plastic support. (Fig. 5)

Connect the electrical cables to the cable clamps and screw the n°2 screws.(Fig.4)

Fix the body lamp to the wall attach.

Screw the screw (A).