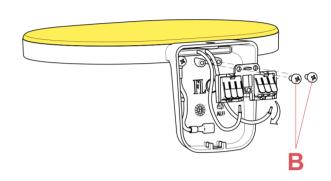

## **RF33086**

W2 DIFFUSER

Fig.3

Disconnect the electrical cables (L-N) from the cable clamp.(Fig.3)

Remove the n° 2 screws (B).(Fig.4)

Remove the rubber cable gland (C).(Fig.5)

ΕN

## RF4682100

LED CHIP BOARD

Fig.3

Fig.4

Disconnect the electrical cables (L-N) from the cable clamp.(Fig.3)

Remove the n° 2 screws (B).(Fig.4)

Remove the rubber cable gland (C).(Fig.5)

ΕN