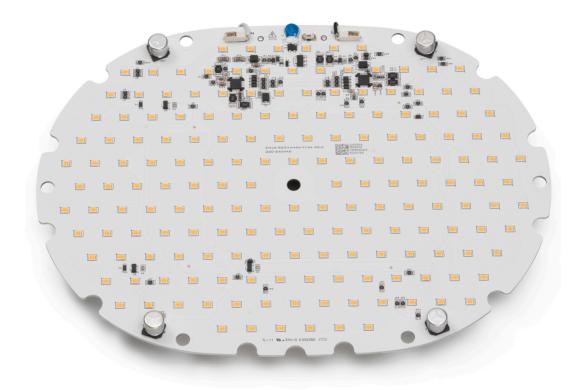

## RF4682100

LED CHIP BOARD

Fig.8

Remove and replace the led chip board.

Assemble now the new spare part.

Position the plastic grid on the led chip board and screw the n°4 screws. (Fig.7) Fix the diffuser to the body lamp.