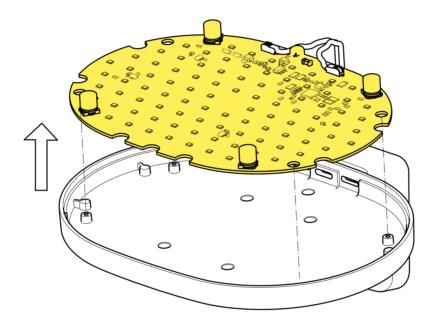

## RF4682100

LED CHIP BOARD

Fig.8

Remove and replace the led chip board.

Assemble now the new spare part.

Position the plastic grid on the led chip board and screw the n°4 screws. (Fig.7) Fix the diffuser to the body lamp.