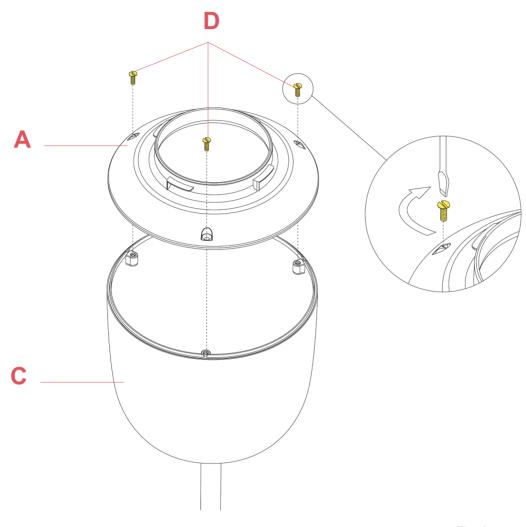

# Assemble the reflector ring (A) onto the internal diffuser (C) with the three screws (D) provided (utilize a flat screwdriver).

**TATOU F** F7764009

F7755009 F-S2 WHITE ASSEMBLY DIFFUSER

# Assemble the reflector ring (A) onto the internal diffuser (C) with the three screws (D) provided (utilize a flat screwdriver).

**TATOU F** F7764009

**RF7755200** F-S2 REFLECTOR ASSEMBLY

Insert the lamp bulb. Assemble the external diffuser (B) onto the reflector ring (A) being careful to make the three hooks (F) present on the reflector ring (A) correspond with the relative housings (E) present on the external diffuser (B). At this point, lock the external diffuser by rotating it slightly clockwise.