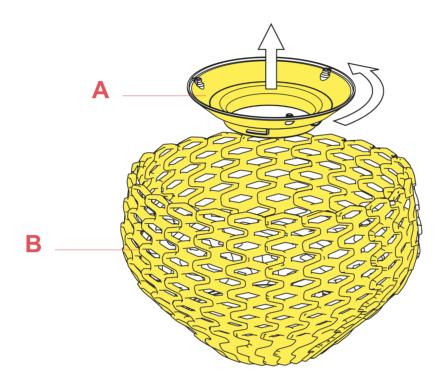

### **TATOU F** F7764009

F7755009

F-S2 WHITE ASSEMBLY DIFFUSER

Fig.1

Disassemble the reflector ring (A) from the external diffuser (B) by rotating it slightly anticlockwise.