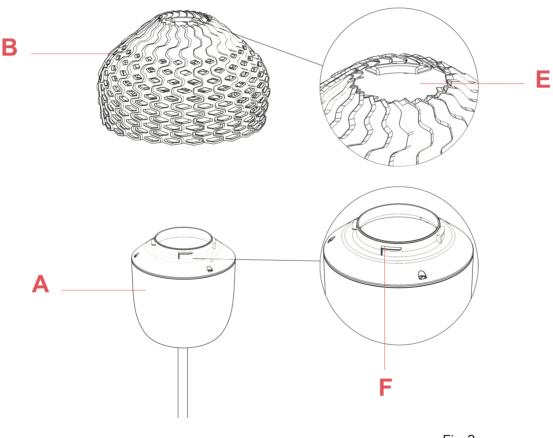

### RF7755100

KIT WITH SCREWS FOR F-S2 OPAL REFLECTOR ASSEMBLY

Insert the lamp bulb. Assemble the external diffuser (B) onto the reflector ring (A) being careful to make the three hooks (F) present on the reflector ring (A) correspond with the relative housings (E) present on the external diffuser (B). At this point, lock the external diffuser by rotating it slightly clockwise.

# Assemble the reflector ring (A) onto the internal diffuser (C) with the three screws (D) provided (utilize a flat screwdriver).

**TATOU F** F7764009

**RF7755200** F-S2 REFLECTOR ASSEMBLY

Insert the lamp bulb. Assemble the external diffuser (B) onto the reflector ring (A) being careful to make the three hooks (F) present on the reflector ring (A) correspond with the relative housings (E) present on the external diffuser (B). At this point, lock the external diffuser by rotating it slightly clockwise.