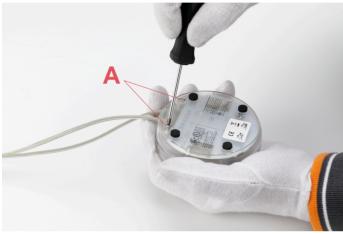

### **RF29978**

1012S DIMMER 100-240V 4-250WHL 4-25W

Unfasten the screws of the cable clamp.

Fig.4

Remove the cable white clamp and disconnect the wires from the green terminal box.

Assemble now the new dimmer: Connect the conductors respecting the polarities, lock the cables by positioning the cable clamp and then fasten the screw, cover the green terminal box with the cover, turn the dimmer box, fasten back the screws and stick-on the rubber pads.