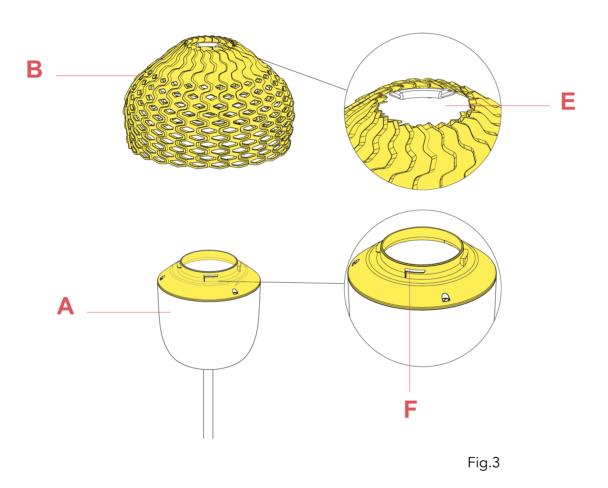

### RF7755100

KIT WITH SCREWS FOR F-S2 OPAL REFLECTOR ASSEMBLY

Insert the lamp bulb. Assemble the external diffuser (B) onto the reflector ring (A) being careful to make the three hooks (F) present on the reflector ring (A) correspond with the relative housings (E) present on the external diffuser (B). At this point, lock the external diffuser by rotating it slightly clockwise.