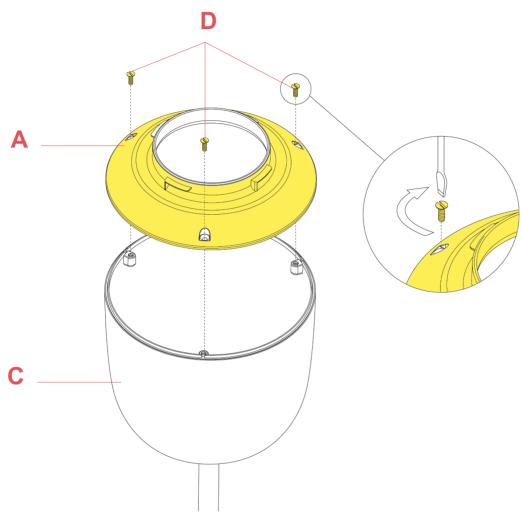

# Assemble the reflector ring (A) onto the internal diffuser (C) with the three screws (D) provided (utilize a flat screwdriver).

**TATOU F** F7764009

F7755009 F-S2 WHITE ASSEMBLY DIFFUSER

# Assemble the reflector ring (A) onto the internal diffuser (C) with the three screws (D) provided (utilize a flat screwdriver).

**TATOU F** F7764009

**RF7755200** F-S2 REFLECTOR ASSEMBLY

Insert the lamp bulb. Assemble the external diffuser (B) onto the reflector ring (A) being careful to make the three hooks (F) present on the reflector ring (A) correspond with the relative housings (E) present on the external diffuser (B). At this point, lock the external diffuser by rotating it slightly clockwise.