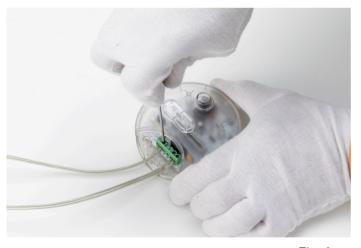

### RF29978

1012S DIMMER 100-240V 4-250WHL 4-25W

**TATOU F** F7764009

### RF29978

1012S DIMMER 100-240V 4-250WHL 4-25W

Fig.1

Fig.2

Open the box of the damaged dimmer. Unfasten the fixing screws (A).

Turn the dimmer box and remove the terminal cover.

### **RF29978**

1012S DIMMER 100-240V 4-250WHL 4-25W

Unfasten the screws of the cable clamp.

Fig.4

Remove the cable white clamp and disconnect the wires from the green terminal box.

Assemble now the new dimmer: Connect the conductors respecting the polarities, lock the cables by positioning the cable clamp and then fasten the screw, cover the green terminal box with the cover, turn the dimmer box, fasten back the screws and stick-on the rubber pads.