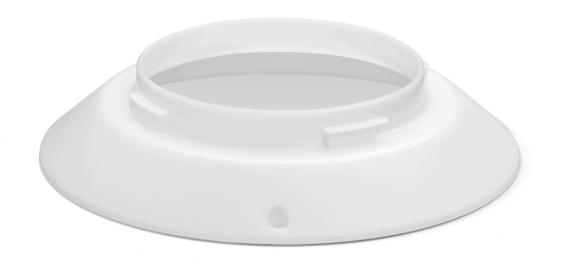

**TATOU F** F7764009

**F7755009** F-S2 WHITE ASSEMBLY DIFFUSER

### **TATOU F** F7764009

F7755009

F-S2 WHITE ASSEMBLY DIFFUSER

Fig.1

Disassemble the reflector ring (A) from the external diffuser (B) by rotating it slightly anticlockwise.

### **TATOU F** F7764009

F7755009

F-S2 WHITE ASSEMBLY DIFFUSER

Fig.2

# Assemble the reflector ring (A) onto the internal diffuser (C) with the three screws (D) provided (utilize a flat screwdriver).

**TATOU F** F7764009

F7755009 F-S2 WHITE ASSEMBLY DIFFUSER