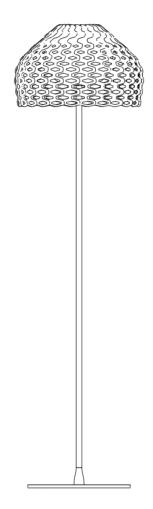

# TATOU F

Designed by Patricia Urquiola, 2012

F7764009

- 01. F7755009 F-S2 white assembly diffuser
- 02. RF7755100 Kit with screws for F-S2 opal reflector assembly
- 03. RF7755200 F-S2 opal reflector assembly
- 04. RF29978 1012S dimmer 100-240V 4-250WHL 4-25W
- 05. RF3020100 Kit of n.5 white feet pads for base

**TATOU F** F7764009

**F7755009** F-S2 WHITE ASSEMBLY DIFFUSER