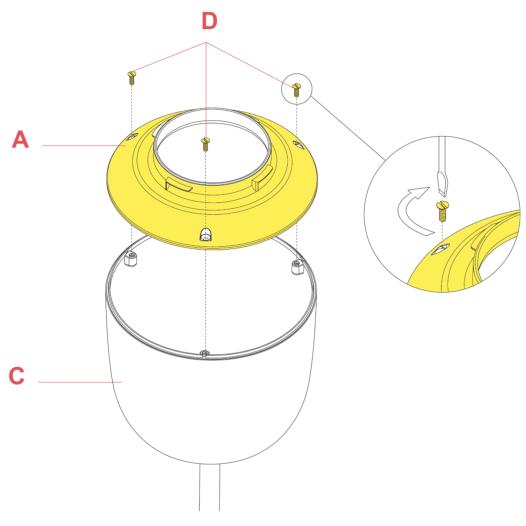

# Assemble the reflector ring (A) onto the internal diffuser (C) with the three screws (D) provided (utilize a flat screwdriver).

**TATOU F** F7764009

F7755009 F-S2 WHITE ASSEMBLY DIFFUSER