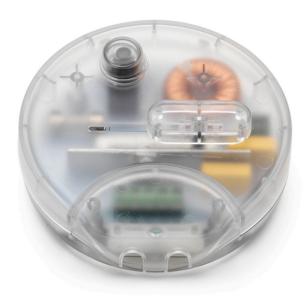

### RF29978

1012S DIMMER 100-240V 4-250WHL 4-25W

Fig.1

Fig.2

Open the box of the damaged dimmer. Unfasten the fixing screws (A).

Turn the dimmer box and remove the terminal cover.