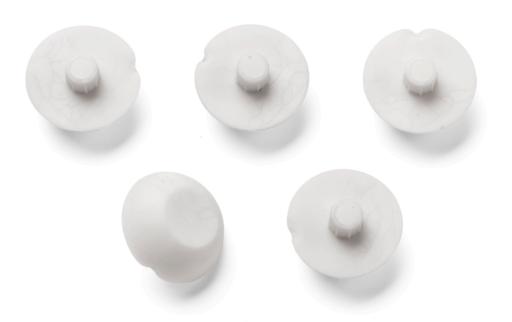

### **TATOU F** F7764009

RF3020100

KIT OF N. 5 WHITE FEET PADS FOR BASE

FLOS

REV. 1 DATE 16/08/2021

EΝ

### RF3020100

KIT OF N. 5 WHITE FEET PADS FOR BASE

Fig.1

Glue the feet (A) to the base by utilizing glue. We advise to utilize the Loctite 454 glue.