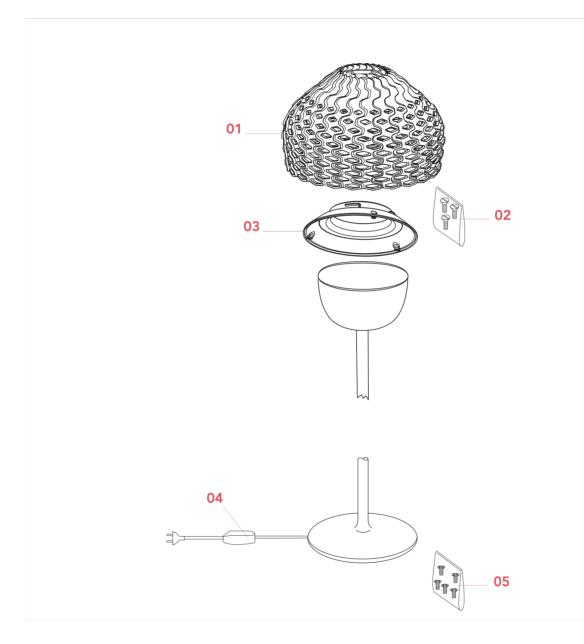

# TATOU F

Designed by Patricia Urquiola, 2012

F7764009

- 01. F7755009 F-S2 white assembly diffuser
- 02. RF7755100 Kit with screws for F-S2 opal reflector assembly
- 03. RF7755200 F-S2 opal reflector assembly
- 04. RF29978 1012S dimmer 100-240V 4-250WHL 4-25W
- 05. RF3020100 Kit of n.5 white feet pads for base

**TATOU F** F7764009

**F7755009** F-S2 WHITE ASSEMBLY DIFFUSER

### **TATOU F** F7764009

F7755009

F-S2 WHITE ASSEMBLY DIFFUSER

Fig.1

Disassemble the reflector ring (A) from the external diffuser (B) by rotating it slightly anticlockwise.

# Assemble the reflector ring (A) onto the internal diffuser (C) with the three screws (D) provided (utilize a flat screwdriver).

**TATOU F** F7764009

F7755009 F-S2 WHITE ASSEMBLY DIFFUSER

### RF7755100

KIT WITH SCREWS FOR F-S2 OPAL REFLECTOR ASSEMBLY

Insert the lamp bulb. Assemble the external diffuser (B) onto the reflector ring (A) being careful to make the three hooks (F) present on the reflector ring (A) correspond with the relative housings (E) present on the external diffuser (B). At this point, lock the external diffuser by rotating it slightly clockwise.