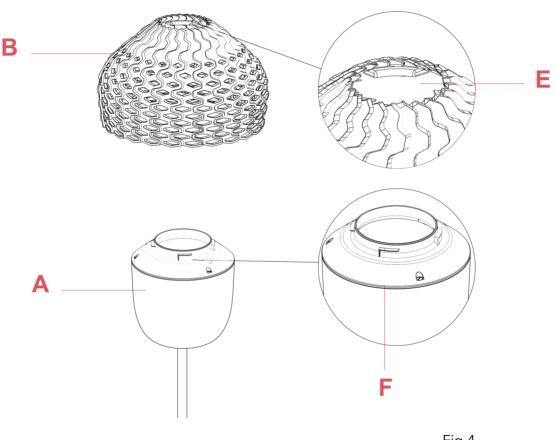

### RF7755100

KIT WITH SCREWS FOR F-S2 OPAL REFLECTOR ASSEMBLY

Insert the lamp bulb. Assemble the external diffuser (B) onto the reflector ring (A) being careful to make the three hooks (F) present on the reflector ring (A) correspond with the relative housings (E) present on the external diffuser (B). At this point, lock the external diffuser by rotating it slightly clockwise.

# Assemble the reflector ring (A) onto the internal diffuser (C) with the three screws (D) provided (utilize a flat screwdriver).

**TATOU F** F7764009

**RF7755200** F-S2 REFLECTOR ASSEMBLY

Insert the lamp bulb. Assemble the external diffuser (B) onto the reflector ring (A) being careful to make the three hooks (F) present on the reflector ring (A) correspond with the relative housings (E) present on the external diffuser (B). At this point, lock the external diffuser by rotating it slightly clockwise.