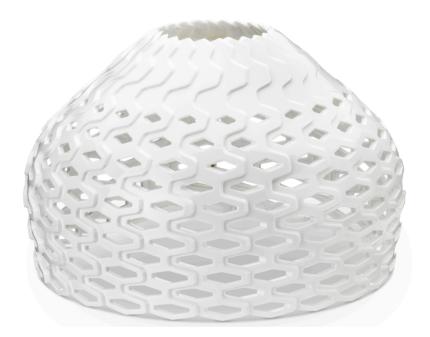

**TATOU F** F7764009

**F7755009** F-S2 WHITE ASSEMBLY DIFFUSER

### **TATOU F** F7764009

F7755009

F-S2 WHITE ASSEMBLY DIFFUSER

Fig.1

Disassemble the reflector ring (A) from the external diffuser (B) by rotating it slightly anticlockwise.