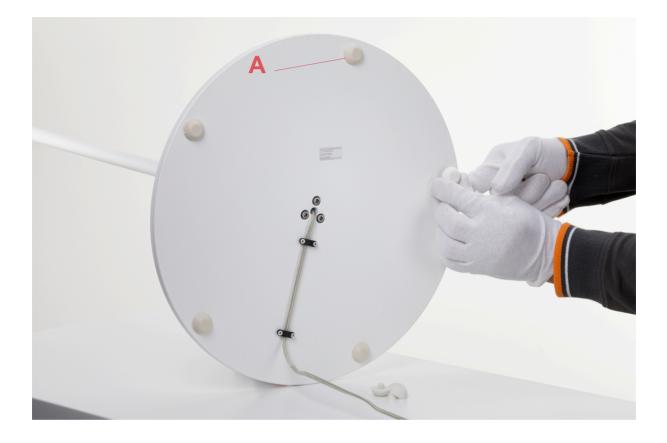

### RF3020100

KIT OF N. 5 WHITE FEET PADS FOR BASE

Fig.1

Glue the feet (A) to the base by utilizing glue. We advise to utilize the Loctite 454 glue.