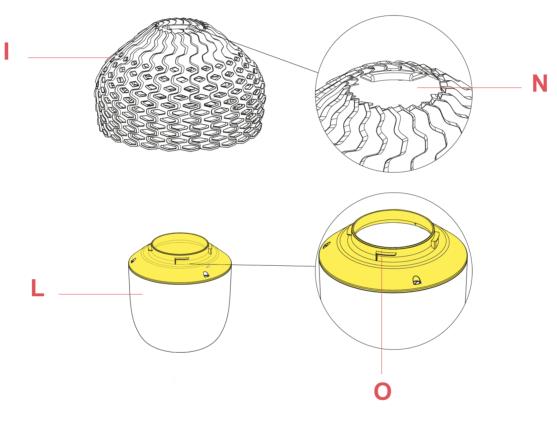

#### **TATOU S1** F7762009

**F7751009** TATOU T1-S1 WHITE ASSEMBLY DIFFUSER

Assemble the external diffuser (I) onto the reflector ring (L) being careful to make the three hooks (O) present on the reflector ring (O) correspond with the relative housings (L) present on the external diffuser (I). At this point, lock the external diffuser by rotating it slightly clockwise.

### RF7751100

KIT WITH SCREWS FOR T1-S1 OPAL REFLECTOR ASSEMBLY

Assemble the external diffuser (I) onto the reflector ring (L) being careful to make the three hooks (O) present on the reflector ring (O) correspond with the relative housings (L) present on the external diffuser (I). At this point, lock the external diffuser by rotating it slightly clockwise.

### **TATOU S1** F7762009

RF7751200

T1-S1 OPAL REFLECTOR ASSEMBLY

Assemble the external diffuser (I) onto the reflector ring (L) being careful to make the three hooks (O) present on the reflector ring (O) correspond with the relative housings (L) present on the external diffuser (I). At this point, lock the external diffuser by rotating it slightly clockwise.