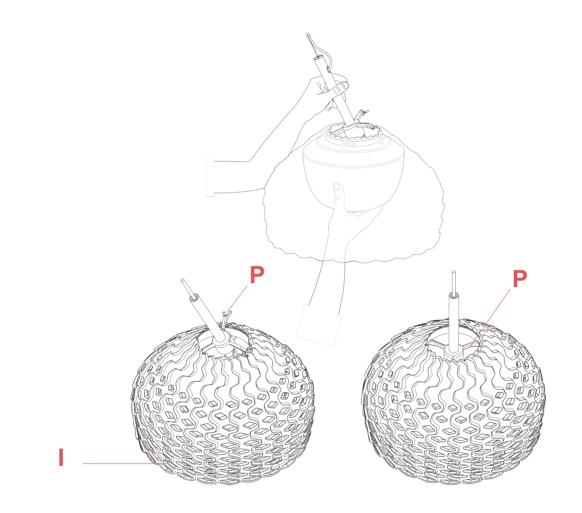

### F7751009

TATOU T1-S1 WHITE ASSEMBLY DIFFUSER

Fig.4

Fit the diffuser (I) onto the supports of the three arms (P), by tilting the supports as shown in the image, by inserting first the lamp-bulb and one arm through the lamp hole.

Fit the diffuser (I) onto the supports of the three arms (P), by tilting the supports as shown in the image, by inserting first the lamp-bulb and one arm through the lamp hole.(Fig.1 page 11)

TATOU S1 F7762009

## RF7751100

KIT WITH SCREWS FOR T1-S1 OPAL REFLECTOR ASSEMBLY

Fig.3

Fit the diffuser (I) onto the supports of the three arms (P), by tilting the supports as shown in the image, by inserting first the lamp-bulb and one arm through the lamp hole.

### RF7751200

T1-S1 OPAL REFLECTOR ASSEMBLY

Fig.3

Fit the diffuser (I) onto the supports of the three arms (P), by tilting the supports as shown in the image, by inserting first the lamp-bulb and one arm through the lamp hole.

### **TATOU S1** F7762009

RF22435

OPAL INTERNAL S1 DIFFUSER

Fig.3

Fit the diffuser (I) onto the supports of the three arms (P), by tilting the supports as shown in the image, by inserting first the lamp-bulb and one arm through the lamp hole.