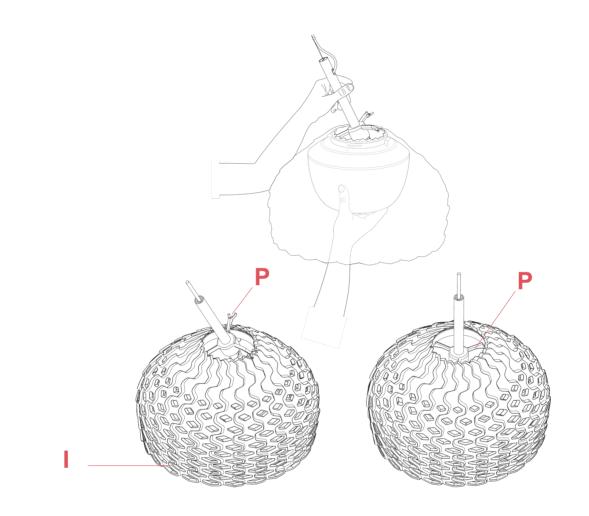

### F7751009

TATOU T1-S1 WHITE ASSEMBLY DIFFUSER

Fig.4

Fit the diffuser (I) onto the supports of the three arms (P), by tilting the supports as shown in the image, by inserting first the lamp-bulb and one arm through the lamp hole.

Fit the diffuser (I) onto the supports of the three arms (P), by tilting the supports as shown in the image, by inserting first the lamp-bulb and one arm through the lamp hole.(Fig.1 page 11)

TATOU S1 F7762009

## RF7751100

KIT WITH SCREWS FOR T1-S1 OPAL REFLECTOR ASSEMBLY

Fig.3

Fit the diffuser (I) onto the supports of the three arms (P), by tilting the supports as shown in the image, by inserting first the lamp-bulb and one arm through the lamp hole.

### RF7751200

T1-S1 OPAL REFLECTOR ASSEMBLY

Fig.3

Fit the diffuser (I) onto the supports of the three arms (P), by tilting the supports as shown in the image, by inserting first the lamp-bulb and one arm through the lamp hole.

### **TATOU S1** F7762009

RF22435

OPAL INTERNAL S1 DIFFUSER

Fig.3

Fit the diffuser (I) onto the supports of the three arms (P), by tilting the supports as shown in the image, by inserting first the lamp-bulb and one arm through the lamp hole.