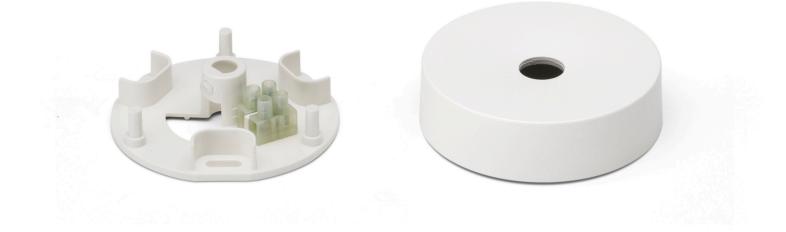

#### **TATOU S1** F7762009

RF7753109 WHITE CEILING ROSE ASSEMBLY

### **TATOU S1** F7762009

RF7753109

WHITE CEILING ROSE ASSEMBLY

Install the wall fitting to the ceiling with screws and plugs, ensuring that the power wires pass through the central hole. NOTE: Choose screw plugs that are suitable for the type of mounting surface.