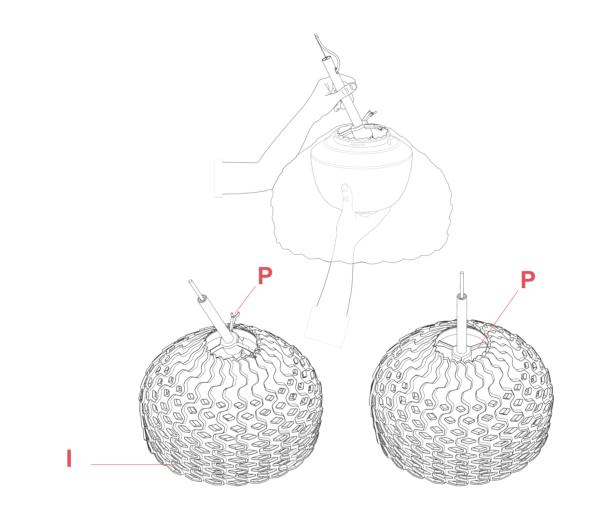

### F7751009

TATOU T1-S1 WHITE ASSEMBLY DIFFUSER

Fig.4

Fit the diffuser (I) onto the supports of the three arms (P), by tilting the supports as shown in the image, by inserting first the lamp-bulb and one arm through the lamp hole.

Fit the diffuser (I) onto the supports of the three arms (P), by tilting the supports as shown in the image, by inserting first the lamp-bulb and one arm through the lamp hole.(Fig.1 page 11)

TATOU S1 F7762009

## RF7751100

KIT WITH SCREWS FOR T1-S1 OPAL REFLECTOR ASSEMBLY

Fig.3

Fit the diffuser (I) onto the supports of the three arms (P), by tilting the supports as shown in the image, by inserting first the lamp-bulb and one arm through the lamp hole.

### RF7751200

T1-S1 OPAL REFLECTOR ASSEMBLY

Fig.3

Fit the diffuser (I) onto the supports of the three arms (P), by tilting the supports as shown in the image, by inserting first the lamp-bulb and one arm through the lamp hole.

### **TATOU S1** F7762009

RF22435

OPAL INTERNAL S1 DIFFUSER

Fig.3

Fit the diffuser (I) onto the supports of the three arms (P), by tilting the supports as shown in the image, by inserting first the lamp-bulb and one arm through the lamp hole.