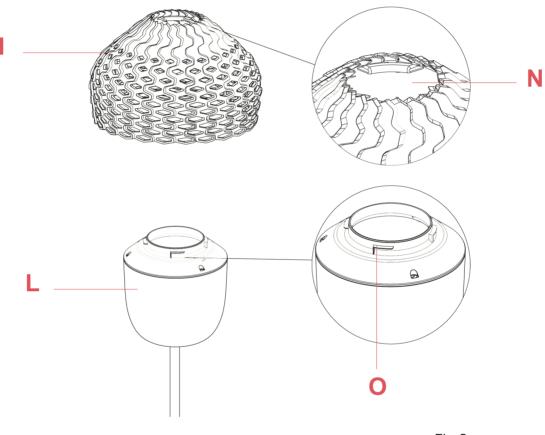

#### **TATOU S1** F7762009

**F7751009** TATOU T1-S1 WHITE ASSEMBLY DIFFUSER

Assemble the external diffuser (I) onto the reflector ring (L) being careful to make the three hooks (O) present on the reflector ring (O) correspond with the relative housings (L) present on the external diffuser (I). At this point, lock the external diffuser by rotating it slightly clockwise.

### RF7751100

KIT WITH SCREWS FOR T1-S1 OPAL REFLECTOR ASSEMBLY

Assemble the external diffuser (I) onto the reflector ring (L) being careful to make the three hooks (O) present on the reflector ring (O) correspond with the relative housings (L) present on the external diffuser (I). At this point, lock the external diffuser by rotating it slightly clockwise.

### **TATOU S1** F7762009

RF7751200

T1-S1 OPAL REFLECTOR ASSEMBLY

Assemble the external diffuser (I) onto the reflector ring (L) being careful to make the three hooks (O) present on the reflector ring (O) correspond with the relative housings (L) present on the external diffuser (I). At this point, lock the external diffuser by rotating it slightly clockwise.

## Assemble the reflector ring (H) onto the internal diffuser (L) by fastening the three screws (M). Please utilize flat blade screwdriver.

EΝ

**TATOU S1** F7762009

RF22435

OPAL INTERNAL S1 DIFFUSER

Assemble the external diffuser (I) into the reflector ring (L) being careful to make the three hooks (O) present on the reflector ring (O) correspond with the relative housings (L) present on the external diffuser (I). At this point, lock the external diffuser by rotating it slightly clockwise.