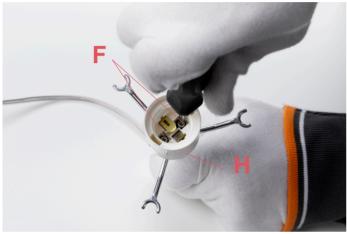

EN

RF22268 E27 LAMP HOLDER VERSION

Fig.3

Fig.4

Unfasten the two screws (F) from the damaged lamp assembly (H).(Fig.3 page 13)

Disconnect the electrical wires from the lamp holder by pressing the push terminals with a paper clip (I).(Fig.4 page 13)

Assemble now the spare-part: Connect the electrical wires respecting the polarities to the lamp holder push-terminals (H) and assemble the lamp holder to the support by fastening the screws (F).(Fig.3 page 13)