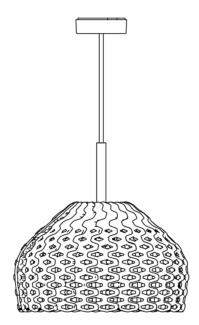

## TATOU S1

Designed by Patricia Urquiola, 2012

F7762009

EN

- 01. RF7753109 White ceiling rose assembly
- 03. F7751009 T1-S1 white assembly diffuser
- 04. RF22268 E27 version lamp holder
- 05. RF7751100 Kit with screws for T1-S1 opal reflector assembly
- 06. RF7751200 T1-S1 opal reflecotr assembly
- 07. RF22435 New internal S1 diffuser compatible for G9 and E27 versions