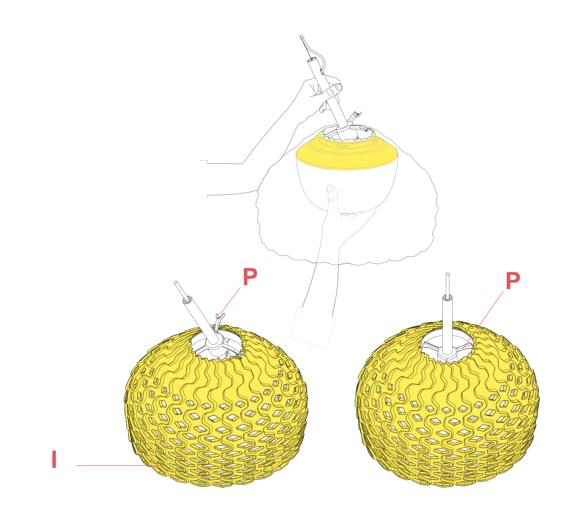

### F7751009

TATOU T1-S1 WHITE ASSEMBLY DIFFUSER

Fig.4

Fit the diffuser (I) onto the supports of the three arms (P), by tilting the supports as shown in the image, by inserting first the lamp-bulb and one arm through the lamp hole.

Fit the diffuser (I) onto the supports of the three arms (P), by tilting the supports as shown in the image, by inserting first the lamp-bulb and one arm through the lamp hole.(Fig.1 page 11)

TATOU S1 F7762009

## RF7751100

KIT WITH SCREWS FOR T1-S1 OPAL REFLECTOR ASSEMBLY

Fig.3

Fit the diffuser (I) onto the supports of the three arms (P), by tilting the supports as shown in the image, by inserting first the lamp-bulb and one arm through the lamp hole.

### RF7751200

T1-S1 OPAL REFLECTOR ASSEMBLY

Fig.3

Fit the diffuser (I) onto the supports of the three arms (P), by tilting the supports as shown in the image, by inserting first the lamp-bulb and one arm through the lamp hole.

### **TATOU S1** F7762009

RF22435

OPAL INTERNAL S1 DIFFUSER

Fig.3

Fit the diffuser (I) onto the supports of the three arms (P), by tilting the supports as shown in the image, by inserting first the lamp-bulb and one arm through the lamp hole.