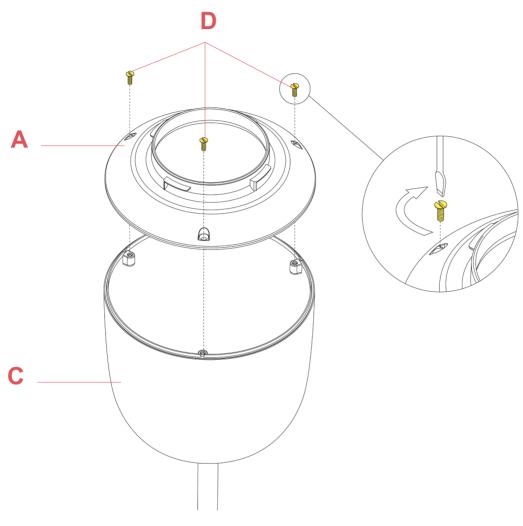

## Assemble the reflector ring (A) on the internal diffuser (C) by fastening the three screws (D). Please utilize flat blade screwdriver.

REV. 2 DATE 24/11/2021

EN

## Assemble the reflector ring (A) on the internal diffuser (C) by fastening the three screws (D). Please utilize flat blade screwdriver.

REV. 2 DATE 24/11/2021

EΝ

## Assemble the reflector ring (H) onto the internal diffuser (L) by fastening the three screws (M). Please utilize flat blade screwdriver.

REV. 2 DATE 24/11/2021

EN

## Assemble the reflector ring (H) onto the internal diffuser (L) by fastening the three screws (M). Please utilize flat blade screwdriver.

EΝ

**TATOU S1** F7762009

RF22435

OPAL INTERNAL S1 DIFFUSER

Assemble the external diffuser (I) into the reflector ring (L) being careful to make the three hooks (O) present on the reflector ring (O) correspond with the relative housings (L) present on the external diffuser (I). At this point, lock the external diffuser by rotating it slightly clockwise.