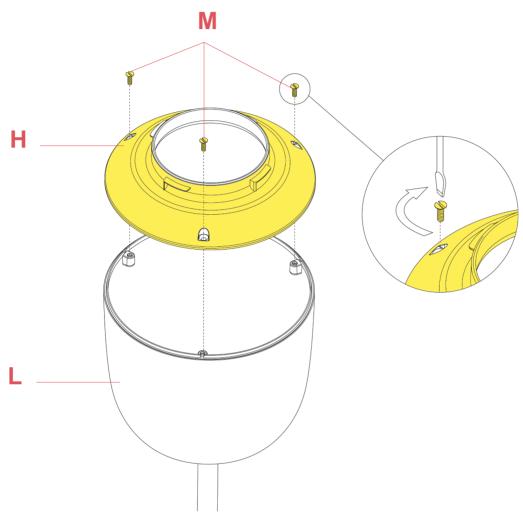

## Assemble the reflector ring (H) onto the internal diffuser (L) by fastening the three screws (M). Please utilize flat blade screwdriver.

REV. 2 DATE 24/11/2021

EN

## Assemble the reflector ring (H) onto the internal diffuser (L) by fastening the three screws (M). Please utilize flat blade screwdriver.

EΝ

**TATOU S1** F7762009

RF22435

OPAL INTERNAL S1 DIFFUSER

Assemble the external diffuser (I) into the reflector ring (L) being careful to make the three hooks (O) present on the reflector ring (O) correspond with the relative housings (L) present on the external diffuser (I). At this point, lock the external diffuser by rotating it slightly clockwise.