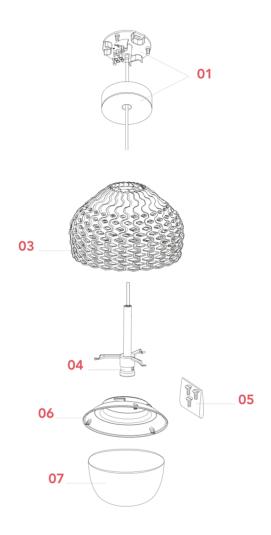

## TATOU S1

Designed by Patricia Urquiola, 2012

F7762009

EN

- 01. RF7753109 White ceiling rose assembly
- 03. F7751009 T1-S1 white assembly diffuser
- 04. RF22268 E27 version lamp holder
- 05. RF7751100 Kit with screws for T1-S1 opal reflector assembly
- 06. RF7751200 T1-S1 opal reflecotr assembly
- 07. RF22435 New internal S1 diffuser compatible for G9 and E27 versions