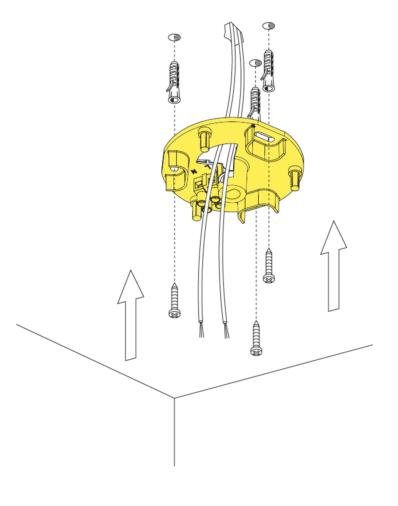

### **TATOU S1** F7762009

RF7753109

WHITE CEILING ROSE ASSEMBLY

Install the wall fitting to the ceiling with screws and plugs, ensuring that the power wires pass through the central hole. NOTE: Choose screw plugs that are suitable for the type of mounting surface.