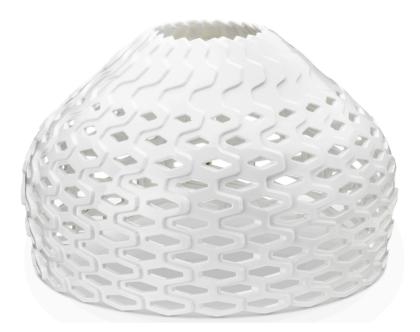

### F7751009

TATOU T1-S1 WHITE ASSEMBLY DIFFUSER

Fig.1

#### **TATOU S1** F7762009

**F7751009** TATOU T1-S1 WHITE ASSEMBLY DIFFUSER

Assemble the external diffuser (I) onto the reflector ring (L) being careful to make the three hooks (O) present on the reflector ring (O) correspond with the relative housings (L) present on the external diffuser (I). At this point, lock the external diffuser by rotating it slightly clockwise.

### F7751009

TATOU T1-S1 WHITE ASSEMBLY DIFFUSER

Fig.4

Fit the diffuser (I) onto the supports of the three arms (P), by tilting the supports as shown in the image, by inserting first the lamp-bulb and one arm through the lamp hole.