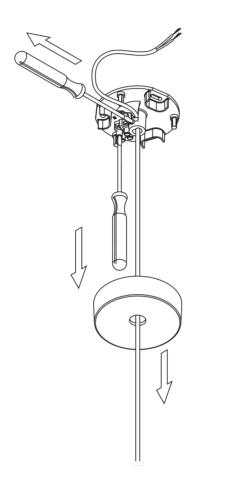

### TATOU S1 F7762009

RF22268

E27 LAMP HOLDER VERSION

Fig.2

Unhook the ceiling rose (A) from the ceiling attachment (B). Disconnect the lamp feed cable from the terminal box (C). Unfasten the cable clamp screw (D) and slide-off the lamp feed cable (E) from the ceiling attachment (B) and from the ceiling rose (A).

Insert the cable through the ceiling rose (A). Position the protection sheath (G) at the height of the screw (D), then lock the lamp feed cable by tightening the screw (D). Connect the electric conductors to the terminal box (C). Assemble the ceiling rose (A) onto the wall fitting (B).(Fig.2 page 12)