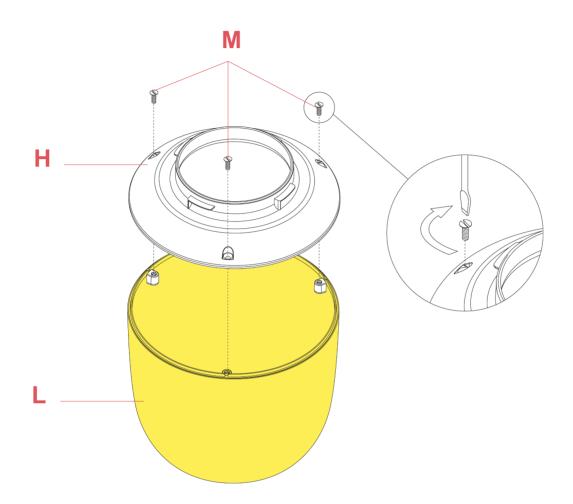

## Assemble the reflector ring (H) onto the internal diffuser (L) by fastening the three screws (M). Please utilize flat blade screwdriver.

REV. 2 DATE 24/11/2021

EN

## Assemble the reflector ring (H) onto the internal diffuser (L) by fastening the three screws (M). Please utilize flat blade screwdriver.

EΝ

**TATOU S1** F7762009

RF22435

OPAL INTERNAL S1 DIFFUSER

Assemble the external diffuser (I) into the reflector ring (L) being careful to make the three hooks (O) present on the reflector ring (O) correspond with the relative housings (L) present on the external diffuser (I). At this point, lock the external diffuser by rotating it slightly clockwise.