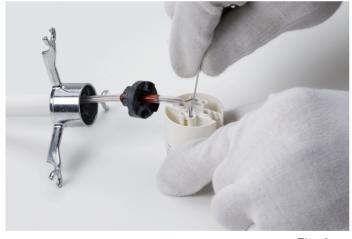

## Disassemble the reflector ring (A) from the external diffuser (B) by rotating it slightly anticlockwise.

EΝ