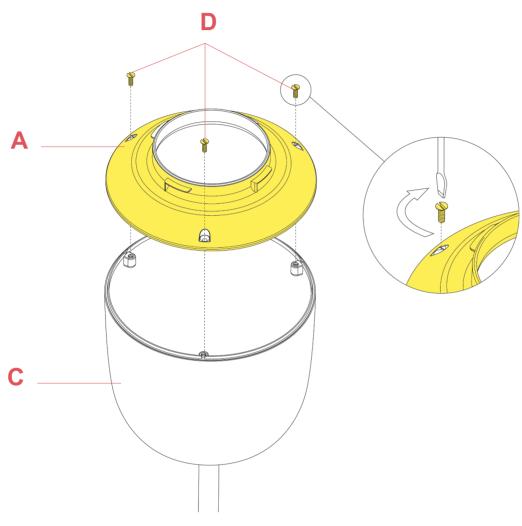

## Assemble the reflector ring (A) on the internal diffuser (C) by fastening the three screws (D). Please utilize flat blade screwdriver.

REV. 2 DATE 24/11/2021

EN

## Assemble the reflector ring (A) on the internal diffuser (C) by fastening the three screws (D). Please utilize flat blade screwdriver.

REV. 2 DATE 24/11/2021

EΝ

## Assemble the reflector ring (H) onto the internal diffuser (L) by fastening the three screws (M). Please utilize flat blade screwdriver.

REV. 2 DATE 24/11/2021

EN

## Assemble the reflector ring (H) onto the internal diffuser (L) by fastening the three screws (M). Please utilize flat blade screwdriver.

EΝ

**TATOU S1** F7762009

RF22435

OPAL INTERNAL S1 DIFFUSER

Assemble the external diffuser (I) into the reflector ring (L) being careful to make the three hooks (O) present on the reflector ring (O) correspond with the relative housings (L) present on the external diffuser (I). At this point, lock the external diffuser by rotating it slightly clockwise.