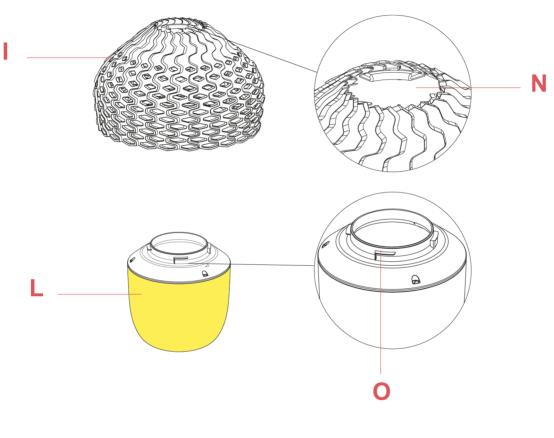

#### **TATOU S1** F7762009

**F7751009** TATOU T1-S1 WHITE ASSEMBLY DIFFUSER

Assemble the external diffuser (I) onto the reflector ring (L) being careful to make the three hooks (O) present on the reflector ring (O) correspond with the relative housings (L) present on the external diffuser (I). At this point, lock the external diffuser by rotating it slightly clockwise.

### RF7751100

KIT WITH SCREWS FOR T1-S1 OPAL REFLECTOR ASSEMBLY

Assemble the external diffuser (I) onto the reflector ring (L) being careful to make the three hooks (O) present on the reflector ring (O) correspond with the relative housings (L) present on the external diffuser (I). At this point, lock the external diffuser by rotating it slightly clockwise.

### **TATOU S1** F7762009

RF7751200

T1-S1 OPAL REFLECTOR ASSEMBLY

Assemble the external diffuser (I) onto the reflector ring (L) being careful to make the three hooks (O) present on the reflector ring (O) correspond with the relative housings (L) present on the external diffuser (I). At this point, lock the external diffuser by rotating it slightly clockwise.