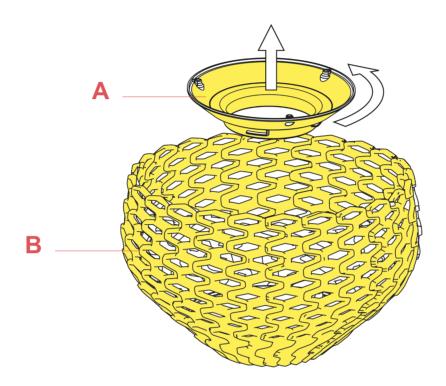

## Disassemble the reflector ring (A) from the external diffuser (B) by rotating it slightly anticlockwise.

EΝ