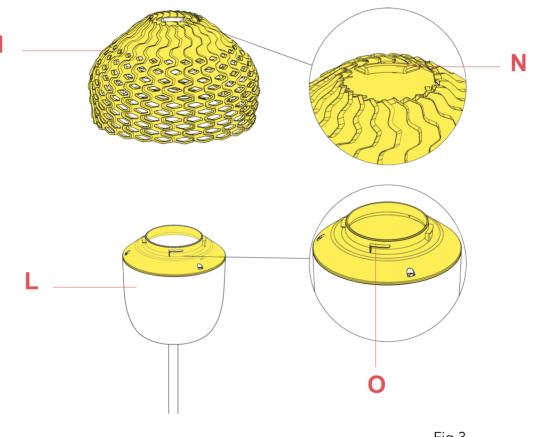

#### **TATOU S1** F7762009

**F7751009** TATOU T1-S1 WHITE ASSEMBLY DIFFUSER

Assemble the external diffuser (I) onto the reflector ring (L) being careful to make the three hooks (O) present on the reflector ring (O) correspond with the relative housings (L) present on the external diffuser (I). At this point, lock the external diffuser by rotating it slightly clockwise.

### RF7751100

KIT WITH SCREWS FOR T1-S1 OPAL REFLECTOR ASSEMBLY

Assemble the external diffuser (I) onto the reflector ring (L) being careful to make the three hooks (O) present on the reflector ring (O) correspond with the relative housings (L) present on the external diffuser (I). At this point, lock the external diffuser by rotating it slightly clockwise.

### **TATOU S1** F7762009

RF7751200

T1-S1 OPAL REFLECTOR ASSEMBLY

Assemble the external diffuser (I) onto the reflector ring (L) being careful to make the three hooks (O) present on the reflector ring (O) correspond with the relative housings (L) present on the external diffuser (I). At this point, lock the external diffuser by rotating it slightly clockwise.