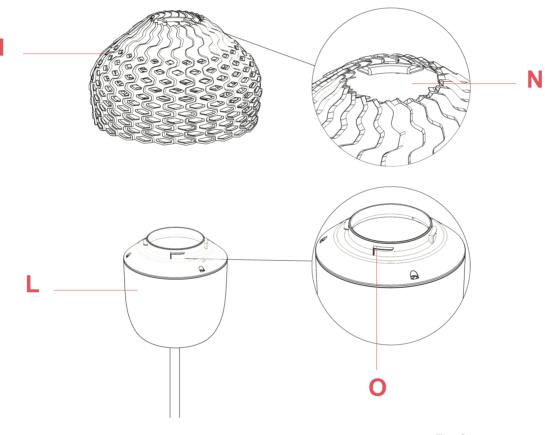

Assemble the external diffuser (I) onto the reflector ring (L) being careful to make the three hooks (O) present on the reflector ring (O) correspond with the relative housings (L) present on the external diffuser (I). At this point, lock the external diffuser by rotating it slightly clockwise.

## RF7755100

KIT WITH SCREWS FOR F-S2 OPAL REFLECTOR ASSEMBLY

Assemble the external diffuser (I) onto the reflector ring (L) being careful to make the three hooks (O) present on the reflector ring (O) correspond with the relative housings (L) present on the external diffuser (I). At this point, lock the external diffuser by rotating it slightly clockwise.

#### **TATOU S2** F7766048

**RF7755200** F-S2 OPAL REFLECTOR ASSEMBLY

Assemble the external diffuser (I) onto the reflector ring (L) being careful to make the three hooks (O) present on the reflector ring (O) correspond with the relative housings (L) present on the external diffuser (I). At this point, lock the external diffuser by rotating it slightly clockwise.