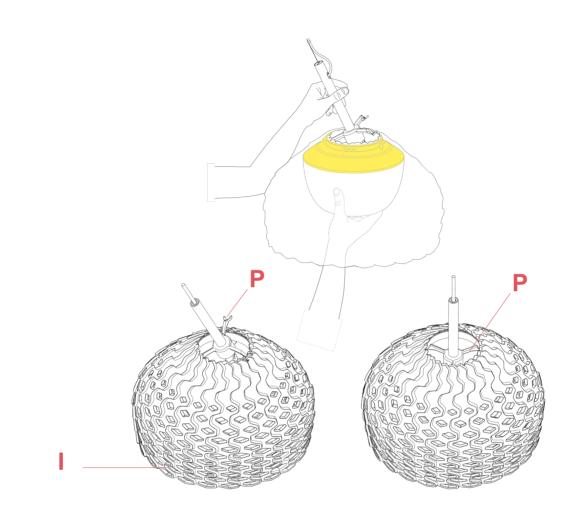

### RF7755200

F-S2 OPAL REFLECTOR ASSEMBLY

Fig.3

Fit the diffuser (I) onto the supports of the three arms (P), by tilting the supports as shown in the image, by inserting first the lamp-bulb and one arm through the lamp hole.

#### **TATOU S2** F7766048

RF21517

OPAL INTERNAL S2 DIFFUSER

Fig.3

Fit the diffuser (I) onto the supports of the three arms (P), by tilting the supports as shown in the image, by inserting first the lamp-bulb and one arm through the lamp hole.