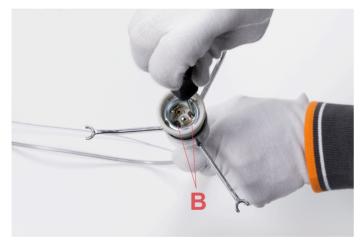

# Assemble the reflector ring (A) on the internal diffuser (C) by fastening the three screws (D). Please utilize flat blade screwdriver.

REV. 2 DATE 29/03/2022

EΝ

**TATOU S2** F7766048

**F7755048** F-S2 OCHRE-GREY ASSEMBLY DIFFUSER

# Assemble the reflector ring (A) on the internal diffuser (C) by fastening the three screws (D). Please utilize flat blade screwdriver.

REV. 2 DATE 29/03/2022

EΝ