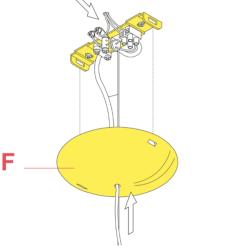

Connect the power cable to the terminal box (not supplied with the spare-part). Mount the ceiling-rose (F).

WARNING! When installing and whenever acting on the appliance, ensure that the power supply has been switched off. For the installation of the spare-part, it is necessary to consult a qualified electrician.