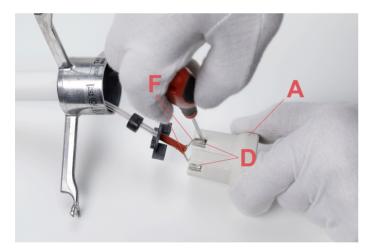

# Assemble the reflector ring (A) on the internal diffuser (C) by fastening the three screws (D). Please utilize flat blade screwdriver.

REV. 2 DATE 29/03/2022

EΝ

**TATOU S2** F7766048

**F7755048** F-S2 OCHRE-GREY ASSEMBLY DIFFUSER

# Assemble the reflector ring (A) on the internal diffuser (C) by fastening the three screws (D). Please utilize flat blade screwdriver.

REV. 2 DATE 29/03/2022

EΝ