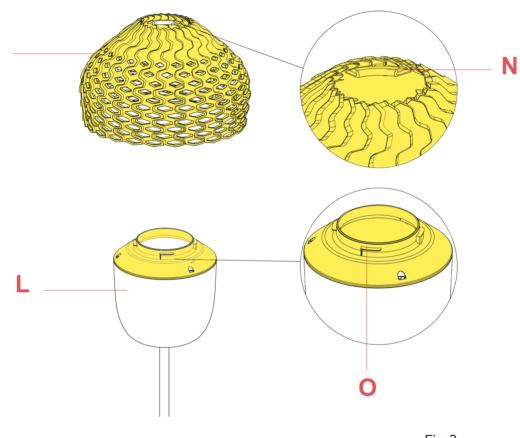

Assemble the external diffuser (I) onto the reflector ring (L) being careful to make the three hooks (O) present on the reflector ring (O) correspond with the relative housings (L) present on the external diffuser (I). At this point, lock the external diffuser by rotating it slightly clockwise.

## RF7755100

KIT WITH SCREWS FOR F-S2 OPAL REFLECTOR ASSEMBLY

Assemble the external diffuser (I) onto the reflector ring (L) being careful to make the three hooks (O) present on the reflector ring (O) correspond with the relative housings (L) present on the external diffuser (I). At this point, lock the external diffuser by rotating it slightly clockwise.

#### **TATOU S2** F7766048

**RF7755200** F-S2 OPAL REFLECTOR ASSEMBLY

Assemble the external diffuser (I) onto the reflector ring (L) being careful to make the three hooks (O) present on the reflector ring (O) correspond with the relative housings (L) present on the external diffuser (I). At this point, lock the external diffuser by rotating it slightly clockwise.

# Assemble the reflector ring (H) onto the internal diffuser (L) by fastening the three screws (M). Please utilize flat blade screwdriver.

**TATOU S2** F7766048

RF21517 OPAL INTERNAL S2 DIFFUSER

Assemble the external diffuser (I) into the reflector ring (L) being careful to make the three hooks (O) present on the reflector ring (O) correspond with the relative housings (L) present on the external diffuser (I). At this point, lock the external diffuser by rotating it slightly clockwise.