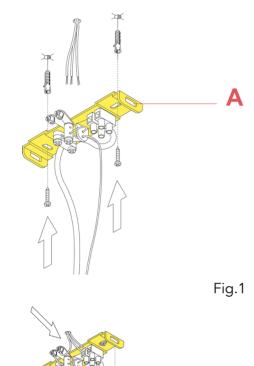

#### **TATOU S2** F7766048

RF7756148

OCHRE-GREY CEILING ROSE ASSEMBLY

Fix the wall fixture (A) with the appropriate expansion bolts. **NOTE:** Selected and employ screw anchors which are suited to the surface where the appliance is to be installed.

Connect the power cable to the terminal box (not supplied with the spare-part). Mount the ceiling-rose (F).

WARNING! When installing and whenever acting on the appliance, ensure that the power supply has been switched off. For the installation of the spare-part, it is necessary to consult a qualified electrician.