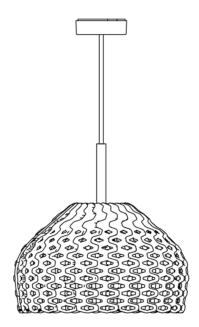

# TATOU S2

Designed by Patricia Urquiola, 2012

F7766048

- 01. RF7756148 Ochre-grey ceiling rose assembly
- 03. F7755048 Tatou F-S2 ochre-grey assembly diffuser
- 04. RF05382 Kit of n. 5 OR rings
- 05. RF7755100 Kit with screws for F-S2 opal reflector assembly
- 06. RF04487 Porcelain E27 lamp holder
- 07. RF7755200 Opal reflector assembly
- 08. RF21517 Opal internal S2 diffuser

#### **TATOU S2** F7766048