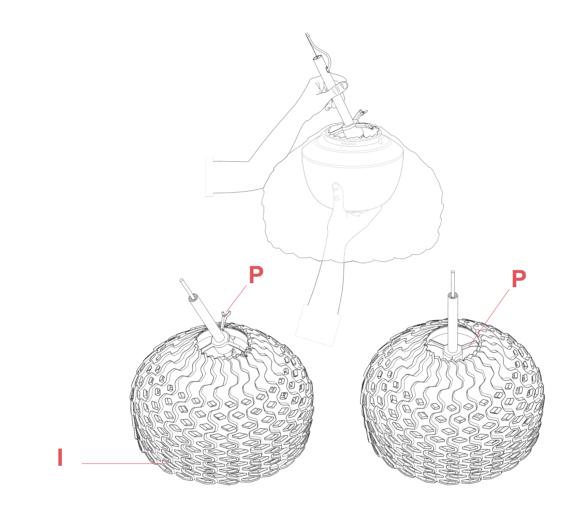

## F7755048

F-S2 OCHRE-GREY ASSEMBLY DIFFUSER

Fig.4

Fit the diffuser (I) onto the supports of the three arms (P), by tilting the supports as shown in the image, by inserting first the lamp-bulb and one arm through the lamp hole.

## RF7755100

KIT WITH SCREWS FOR F-S2 OPAL REFLECTOR ASSEMBLY

Fig.3

Fit the diffuser (I) onto the supports of the three arms (P), by tilting the supports as shown in the image, by inserting first the lamp-bulb and one arm through the lamp hole.

### RF7755200

F-S2 OPAL REFLECTOR ASSEMBLY

Fig.3

Fit the diffuser (I) onto the supports of the three arms (P), by tilting the supports as shown in the image, by inserting first the lamp-bulb and one arm through the lamp hole.

#### **TATOU S2** F7766048

RF21517

OPAL INTERNAL S2 DIFFUSER

Fig.3

Fit the diffuser (I) onto the supports of the three arms (P), by tilting the supports as shown in the image, by inserting first the lamp-bulb and one arm through the lamp hole.