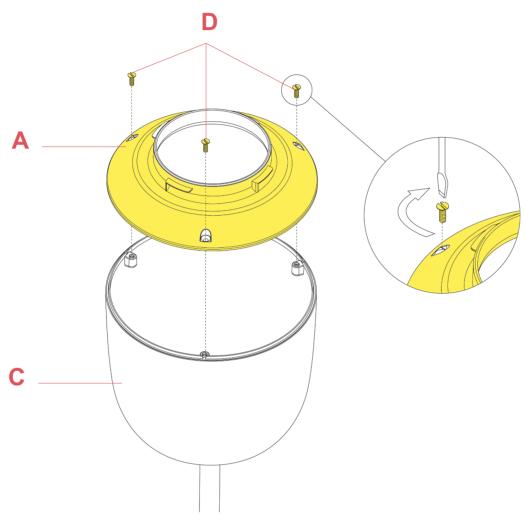

# Assemble the reflector ring (A) on the internal diffuser (C) by fastening the three screws (D). Please utilize flat blade screwdriver.

REV. 2 DATE 29/03/2022

EΝ

**TATOU S2** F7766048

**F7755048** F-S2 OCHRE-GREY ASSEMBLY DIFFUSER

# Assemble the reflector ring (A) on the internal diffuser (C) by fastening the three screws (D). Please utilize flat blade screwdriver.

REV. 2 DATE 29/03/2022

EΝ