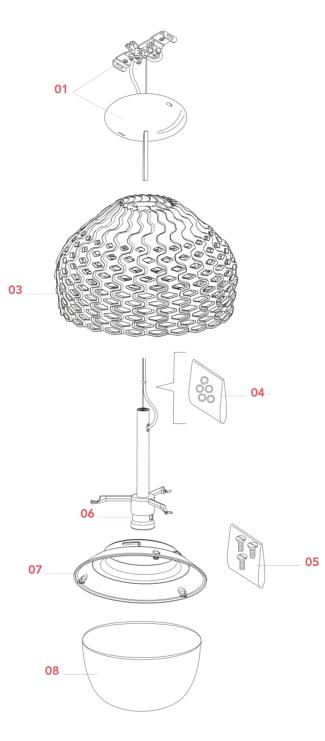

# TATOU S2

Designed by Patricia Urquiola, 2012

F7766048

- 01. RF7756148 Ochre-grey ceiling rose assembly
- 03. F7755048 Tatou F-S2 ochre-grey assembly diffuser
- 04. RF05382 Kit of n. 5 OR rings
- 05. RF7755100 Kit with screws for F-S2 opal reflector assembly
- 06. RF04487 Porcelain E27 lamp holder
- 07. RF7755200 Opal reflector assembly
- 08. RF21517 Opal internal S2 diffuser

#### **TATOU S2** F7766048