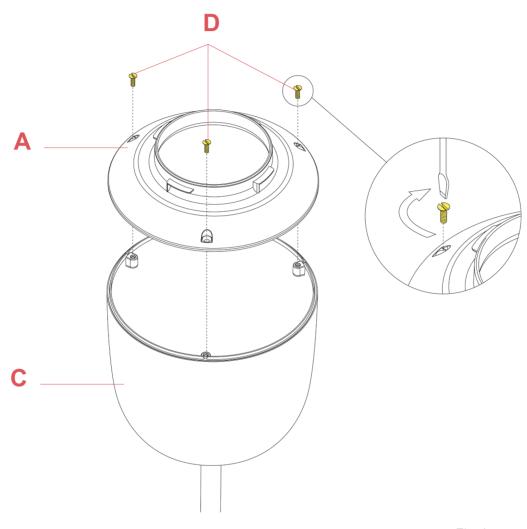

# Assemble the reflector ring (A) on the internal diffuser (C) by fastening the three screws (D). Please utilize flat blade screwdriver.

REV. 2 DATE 29/03/2022

EΝ

**TATOU S2** F7766048

**F7755048** F-S2 OCHRE-GREY ASSEMBLY DIFFUSER

# Assemble the reflector ring (A) on the internal diffuser (C) by fastening the three screws (D). Please utilize flat blade screwdriver.

REV. 2 DATE 29/03/2022

EΝ