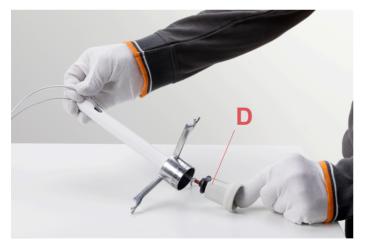

## F7755048

F-S2 OCHRE-GREY ASSEMBLY DIFFUSER

Fig.4

Fit the diffuser (I) onto the supports of the three arms (P), by tilting the supports as shown in the image, by inserting first the lamp-bulb and one arm through the lamp hole.

## RF7755100

KIT WITH SCREWS FOR F-S2 OPAL REFLECTOR ASSEMBLY

Fig.3

Fit the diffuser (I) onto the supports of the three arms (P), by tilting the supports as shown in the image, by inserting first the lamp-bulb and one arm through the lamp hole.

### RF7755200

F-S2 OPAL REFLECTOR ASSEMBLY

Fig.3

Fit the diffuser (I) onto the supports of the three arms (P), by tilting the supports as shown in the image, by inserting first the lamp-bulb and one arm through the lamp hole.

#### **TATOU S2** F7766048

RF21517

OPAL INTERNAL S2 DIFFUSER

Fig.3

Fit the diffuser (I) onto the supports of the three arms (P), by tilting the supports as shown in the image, by inserting first the lamp-bulb and one arm through the lamp hole.