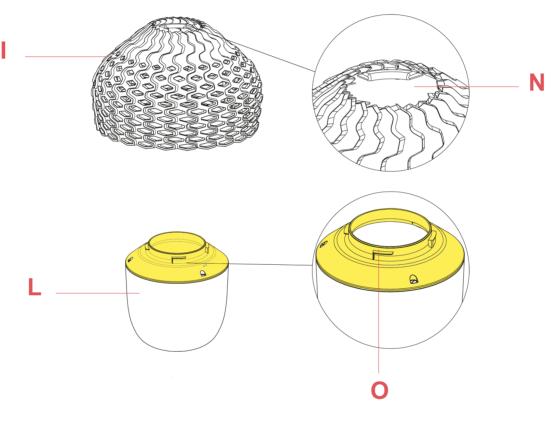

#### **TATOU S2** F7766048

**RF7755200** F-S2 OPAL REFLECTOR ASSEMBLY

Assemble the external diffuser (I) onto the reflector ring (L) being careful to make the three hooks (O) present on the reflector ring (O) correspond with the relative housings (L) present on the external diffuser (I). At this point, lock the external diffuser by rotating it slightly clockwise.

# Assemble the reflector ring (H) onto the internal diffuser (L) by fastening the three screws (M). Please utilize flat blade screwdriver.

**TATOU S2** F7766048

RF21517 OPAL INTERNAL S2 DIFFUSER

Assemble the external diffuser (I) into the reflector ring (L) being careful to make the three hooks (O) present on the reflector ring (O) correspond with the relative housings (L) present on the external diffuser (I). At this point, lock the external diffuser by rotating it slightly clockwise.