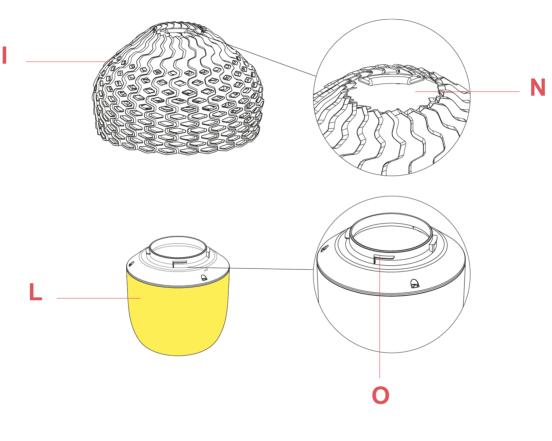

Assemble the external diffuser (I) onto the reflector ring (L) being careful to make the three hooks (O) present on the reflector ring (O) correspond with the relative housings (L) present on the external diffuser (I). At this point, lock the external diffuser by rotating it slightly clockwise.

## RF7755100

KIT WITH SCREWS FOR F-S2 OPAL REFLECTOR ASSEMBLY

Assemble the external diffuser (I) onto the reflector ring (L) being careful to make the three hooks (O) present on the reflector ring (O) correspond with the relative housings (L) present on the external diffuser (I). At this point, lock the external diffuser by rotating it slightly clockwise.

#### **TATOU S2** F7766048

**RF7755200** F-S2 OPAL REFLECTOR ASSEMBLY

Assemble the external diffuser (I) onto the reflector ring (L) being careful to make the three hooks (O) present on the reflector ring (O) correspond with the relative housings (L) present on the external diffuser (I). At this point, lock the external diffuser by rotating it slightly clockwise.