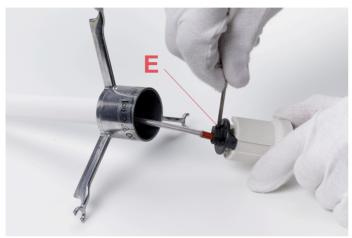

Push the electrical cable (C) downwards, in away to have access to the lamp holder terminals (D).

**TATOU S2** F7766048

EΝ

**RF04487** PORCELAIN E27 LAMP HOLDER

Fig.6

Fig.7

Loosen the locking screw of the cable clamp (E) and push it backwards, in away to have access to the electrical connections. Disconnect the electrical wires (F) by unfastening the terminal (D) screws and remove the damaged lamp holder (A).