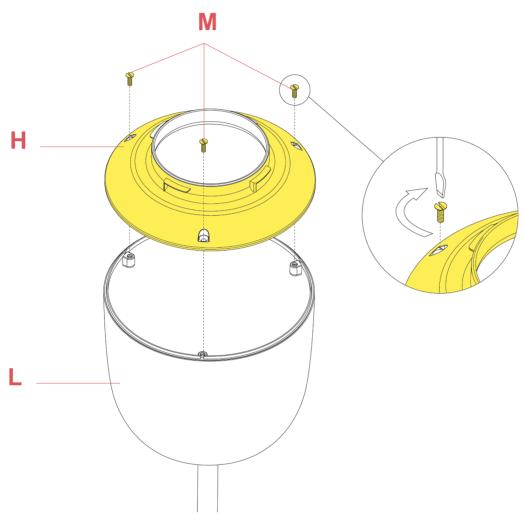

# Assemble the reflector ring (H) onto the internal diffuser (L) by fastening the three screws (M). Please utilize flat blade screwdriver.

REV. 2 DATE 29/03/2022

EΝ

#### **TATOU S2** F7766048

**RF7755200** F-S2 OPAL REFLECTOR ASSEMBLY

Assemble the external diffuser (I) onto the reflector ring (L) being careful to make the three hooks (O) present on the reflector ring (O) correspond with the relative housings (L) present on the external diffuser (I). At this point, lock the external diffuser by rotating it slightly clockwise.