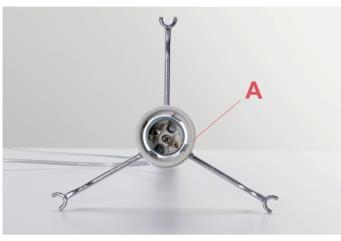

# Disassemble the reflector ring (A) from the external diffuser (B) by rotating it slightly anticlockwise.

Fig.1