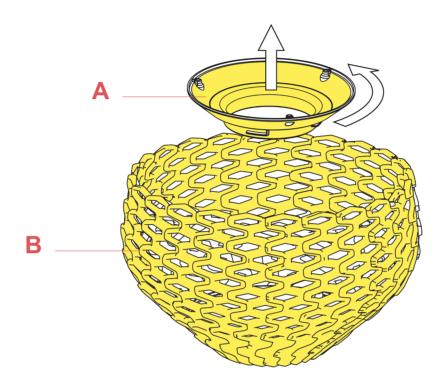

# Disassemble the reflector ring (A) from the external diffuser (B) by rotating it slightly anticlockwise.

Fig.1