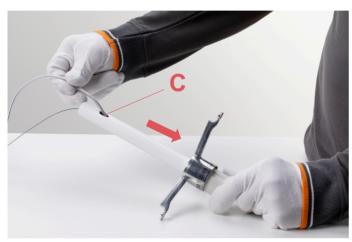

Assemble the external diffuser (I) onto the reflector ring (L) being careful to make the three hooks (O) present on the reflector ring (O) correspond with the relative housings (L) present on the external diffuser (I). At this point, lock the external diffuser by rotating it slightly clockwise.

## RF7755100

KIT WITH SCREWS FOR F-S2 OPAL REFLECTOR ASSEMBLY

Assemble the external diffuser (I) onto the reflector ring (L) being careful to make the three hooks (O) present on the reflector ring (O) correspond with the relative housings (L) present on the external diffuser (I). At this point, lock the external diffuser by rotating it slightly clockwise.

#### **TATOU S2** F7766048

**RF7755200** F-S2 OPAL REFLECTOR ASSEMBLY

Assemble the external diffuser (I) onto the reflector ring (L) being careful to make the three hooks (O) present on the reflector ring (O) correspond with the relative housings (L) present on the external diffuser (I). At this point, lock the external diffuser by rotating it slightly clockwise.