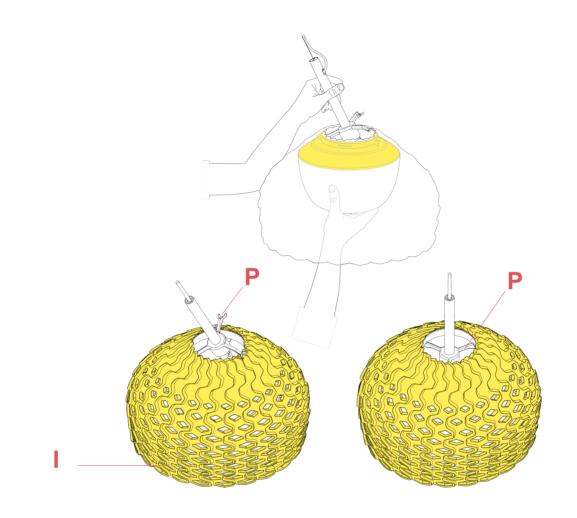

## F7755048

F-S2 OCHRE-GREY ASSEMBLY DIFFUSER

Fig.4

Fit the diffuser (I) onto the supports of the three arms (P), by tilting the supports as shown in the image, by inserting first the lamp-bulb and one arm through the lamp hole.

## RF7755100

KIT WITH SCREWS FOR F-S2 OPAL REFLECTOR ASSEMBLY

Fig.3

Fit the diffuser (I) onto the supports of the three arms (P), by tilting the supports as shown in the image, by inserting first the lamp-bulb and one arm through the lamp hole.

Pull up the electrical cable (C).(Fig.4 page 19) Assemble the lamp holder (D) back to the lamp body by fastening the two screws (B).(Fig.3 page 18)

Fit the diffuser (I) onto the supports of the three arms (P), by tilting the supports as shown in the image, by inserting first the lamp-bulb and one arm through the lamp hole.(Fig.1 page 17)

### RF7755200

F-S2 OPAL REFLECTOR ASSEMBLY

Fig.3

Fit the diffuser (I) onto the supports of the three arms (P), by tilting the supports as shown in the image, by inserting first the lamp-bulb and one arm through the lamp hole.

#### **TATOU S2** F7766048

RF21517

OPAL INTERNAL S2 DIFFUSER

Fig.3

Fit the diffuser (I) onto the supports of the three arms (P), by tilting the supports as shown in the image, by inserting first the lamp-bulb and one arm through the lamp hole.