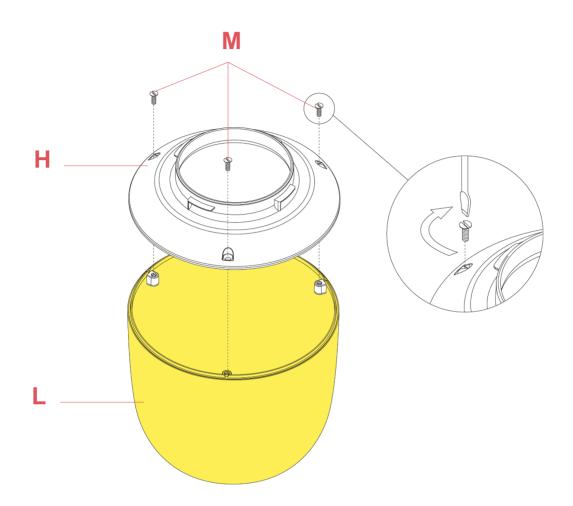

# Assemble the reflector ring (H) onto the internal diffuser (L) by fastening the three screws (M). Please utilize flat blade screwdriver.

REV. 2 DATE 29/03/2022

EΝ

# Assemble the reflector ring (H) onto the internal diffuser (L) by fastening the three screws (M). Please utilize flat blade screwdriver.

**TATOU S2** F7766048

RF21517 OPAL INTERNAL S2 DIFFUSER

Assemble the external diffuser (I) into the reflector ring (L) being careful to make the three hooks (O) present on the reflector ring (O) correspond with the relative housings (L) present on the external diffuser (I). At this point, lock the external diffuser by rotating it slightly clockwise.