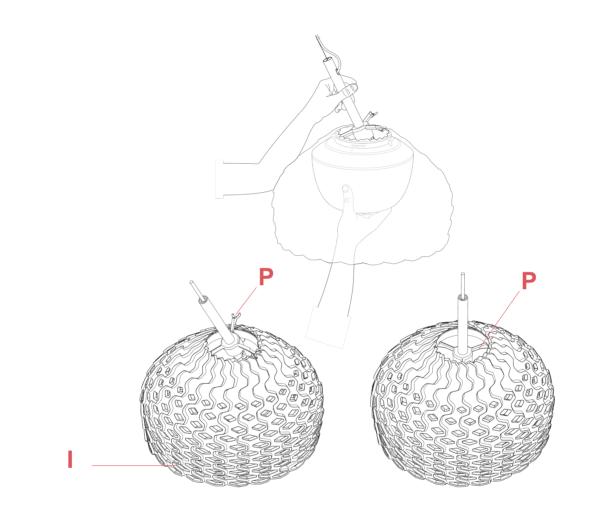

## F7755048

F-S2 OCHRE-GREY ASSEMBLY DIFFUSER

Fig.4

Fit the diffuser (I) onto the supports of the three arms (P), by tilting the supports as shown in the image, by inserting first the lamp-bulb and one arm through the lamp hole.

## RF7755100

KIT WITH SCREWS FOR F-S2 OPAL REFLECTOR ASSEMBLY

Fig.3

Fit the diffuser (I) onto the supports of the three arms (P), by tilting the supports as shown in the image, by inserting first the lamp-bulb and one arm through the lamp hole.

### RF7755200

F-S2 OPAL REFLECTOR ASSEMBLY

Fig.3

Fit the diffuser (I) onto the supports of the three arms (P), by tilting the supports as shown in the image, by inserting first the lamp-bulb and one arm through the lamp hole.

#### **TATOU S2** F7766048

RF21517

OPAL INTERNAL S2 DIFFUSER

Fig.3

Fit the diffuser (I) onto the supports of the three arms (P), by tilting the supports as shown in the image, by inserting first the lamp-bulb and one arm through the lamp hole.