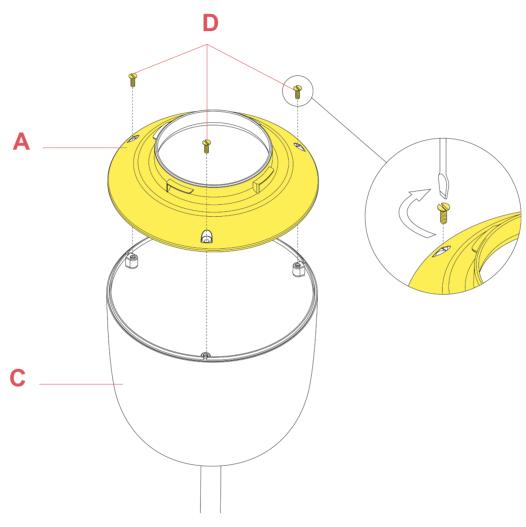

# Assemble the reflector ring (A) onto the internal diffuser (C) with the three screws (D) provided (utilize a flat screwdriver).

EΝ