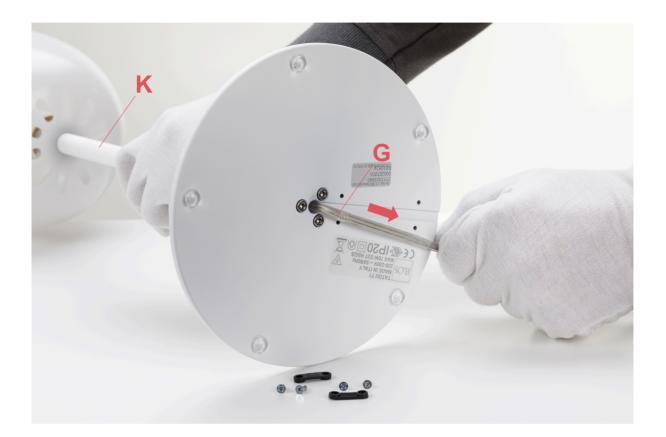

### RF7750200

ELECTRICAL CABLE ASSEMBLY WITH E27 LAMP HOLDER

Fig.4

Slide out the electrical cable (G) from the lamp body (K).

Assemble now the new spare-part: Insert the new electrical cable (G) through lamp body (K).(Fig.4 page 16)