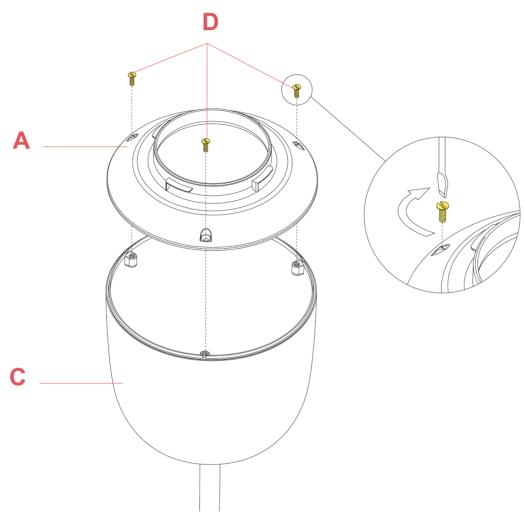

### F7751009

TATOU T1-S1 WHITE ASSEMBLY DIFFUSER

Fig.1

Disassemble the reflector ring (A) from the external diffuser (B) by rotating it slightly anticlockwise.

# Assemble the reflector ring (A) onto the internal diffuser (C) with the three screws (D) provided (utilize a flat screwdriver).

EΝ