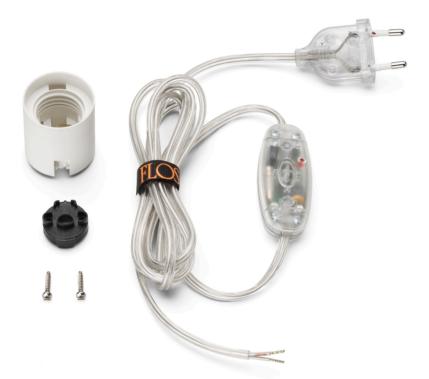

### RF7750200

ELECTRICAL CABLE ASSEMBLY WITH E27 LAMP HOLDER

Fig.2

Fig.3

Unfasten the two screws (D) present inside the E27 lamp holder (E). Lift up the lamp holder (E) and then cut the electrical wires that are connected.

Lay the lamp body down on a clean towel. Remove the cable clamps (C) by unfastening

there apposite screws.

EN

### RF7750200

ELECTRICAL CABLE ASSEMBLY WITH E27 LAMP HOLDER

Fig.4

Slide out the electrical cable (G) from the lamp body (K).

Assemble now the new spare-part: Insert the new electrical cable (G) through lamp body (K).(Fig.4 page 16)

Connect the wires to the E27 lamp holder (E) respecting the polarities and assemble it by fastening back the screws (D).(Fig.3 page 15)

Position the electrical cable between the threaded holes and fix the cable clamps (C) by fastening the screws.(Fig.2 page 15)