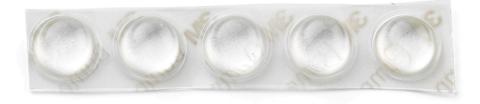

### RF6138100

KIT OF TRANSPARENT PADS FOR LAMP BASE

REV. 1 DATE 16/08/2021

EN

**TATOU T1** F7761009

### RF6138100

KIT OF TRANSPARENT PADS FOR LAMP BASE

Fig.1

Stick-on the feet (A) to the base.