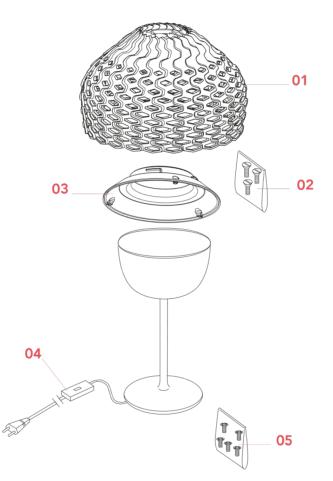

# TATOU T1

Designed by Patricia Urquiola, 2012

F7761009

ΕN

- 01. F7751009 Tatou T1-S1 white assembly
- 02. RF7751100 Kit with screws for F-S2 opal reflector assembly
- 03. RF7751200 F-S2 opal reflector assembly
- 04. RF7750200 Electrical cable with dimmer and E27 lamp holder
- 05. RF6138100 Kit of transparent pads for lamp base