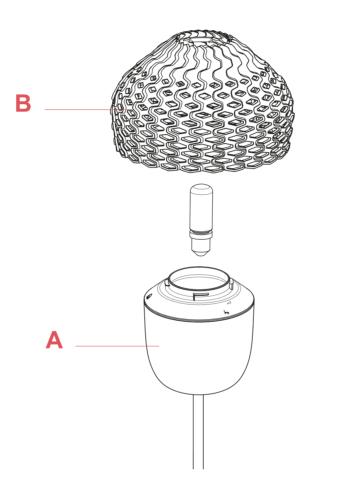

### Unlock the external diffuser (B) from the internal diffuser (A) by rotating it counterclockwise. Remove the lamp-bulb.