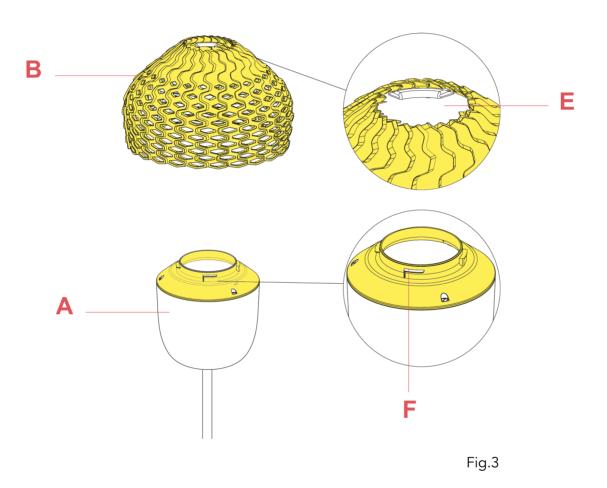

### RF7751100

KIT WITH SCREWS FOR T1-S1 OPAL REFLECTOR ASSEMBLY

Insert the lamp bulb. Assemble the external diffuser (B) onto the reflector ring (A) being careful to make the three hooks (F) present on the reflector ring (A) correspond with the relative housings (E) present on the external diffuser (B). At this point, lock the external diffuser by rotating it slightly clockwise.

#### **TATOU T1** F7761009

**RF7751200** T1-S1 OPAL REFLECTOR ASSEMBLY

Insert the lamp bulb. Assemble the external diffuser (B) onto the reflector ring (A) being careful to make the three hooks (F) present on the reflector ring (A) correspond with the relative housings (E) present on the external diffuser (B). At this point, lock the external diffuser by rotating it slightly clockwise.

### RF7750200

ELECTRICAL CABLE ASSEMBLY WITH E27 LAMP HOLDER

Insert the lamp bulb. Assemble the external diffuser (B) onto the reflector ring (A) being careful to make the three hooks (F) present on the reflector ring (A) correspond with the relative housings (E) present on the external diffuser (B). At this point, lock the external diffuser by rotating it slightly clockwise.