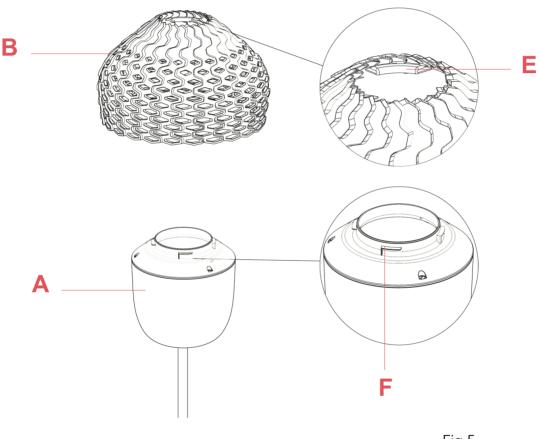

### F7751009

TATOU T1-S1 WHITE ASSEMBLY DIFFUSER

Fig.1

Disassemble the reflector ring (A) from the external diffuser (B) by rotating it slightly anticlockwise.

### RF7751100

KIT WITH SCREWS FOR T1-S1 OPAL REFLECTOR ASSEMBLY

Insert the lamp bulb. Assemble the external diffuser (B) onto the reflector ring (A) being careful to make the three hooks (F) present on the reflector ring (A) correspond with the relative housings (E) present on the external diffuser (B). At this point, lock the external diffuser by rotating it slightly clockwise.

#### **TATOU T1** F7761009

**RF7751200** T1-S1 OPAL REFLECTOR ASSEMBLY

Insert the lamp bulb. Assemble the external diffuser (B) onto the reflector ring (A) being careful to make the three hooks (F) present on the reflector ring (A) correspond with the relative housings (E) present on the external diffuser (B). At this point, lock the external diffuser by rotating it slightly clockwise.

### RF7750200

ELECTRICAL CABLE ASSEMBLY WITH E27 LAMP HOLDER

Insert the lamp bulb. Assemble the external diffuser (B) onto the reflector ring (A) being careful to make the three hooks (F) present on the reflector ring (A) correspond with the relative housings (E) present on the external diffuser (B). At this point, lock the external diffuser by rotating it slightly clockwise.