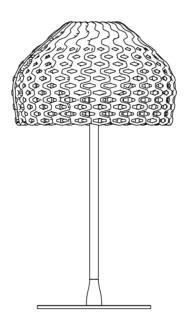

# TATOU T1

Designed by Patricia Urquiola, 2012

F7761009

ΕN

- 01. F7751009 Tatou T1-S1 white assembly
- 02. RF7751100 Kit with screws for F-S2 opal reflector assembly
- 03. RF7751200 F-S2 opal reflector assembly
- 04. RF7750200 Electrical cable with dimmer and E27 lamp holder
- 05. RF6138100 Kit of transparent pads for lamp base