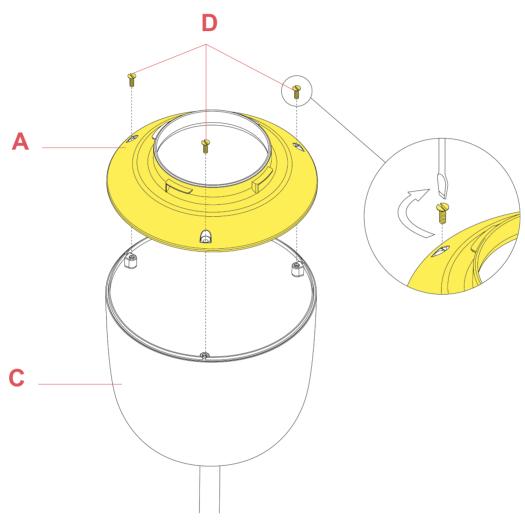

### F7751009

TATOU T1-S1 WHITE ASSEMBLY DIFFUSER

Fig.1

Disassemble the reflector ring (A) from the external diffuser (B) by rotating it slightly anticlockwise.

# Assemble the reflector ring (A) onto the internal diffuser (C) with the three screws (D) provided (utilize a flat screwdriver).

EΝ