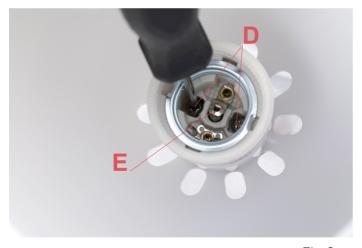

# Assemble the reflector ring (A) onto the internal diffuser (C) with the three screws (D) provided (utilize a flat screwdriver).

EΝ