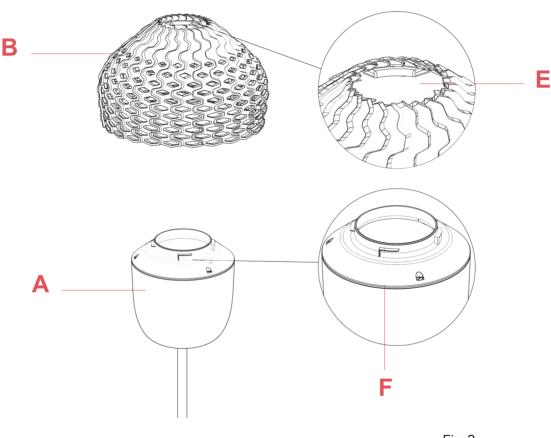

### RF7751100

KIT WITH SCREWS FOR T1-S1 OPAL REFLECTOR ASSEMBLY

Insert the lamp bulb. Assemble the external diffuser (B) onto the reflector ring (A) being careful to make the three hooks (F) present on the reflector ring (A) correspond with the relative housings (E) present on the external diffuser (B). At this point, lock the external diffuser by rotating it slightly clockwise.

#### **TATOU T1** F7761009

**RF7751200** T1-S1 OPAL REFLECTOR ASSEMBLY

Insert the lamp bulb. Assemble the external diffuser (B) onto the reflector ring (A) being careful to make the three hooks (F) present on the reflector ring (A) correspond with the relative housings (E) present on the external diffuser (B). At this point, lock the external diffuser by rotating it slightly clockwise.

### RF7750200

ELECTRICAL CABLE ASSEMBLY WITH E27 LAMP HOLDER

Insert the lamp bulb. Assemble the external diffuser (B) onto the reflector ring (A) being careful to make the three hooks (F) present on the reflector ring (A) correspond with the relative housings (E) present on the external diffuser (B). At this point, lock the external diffuser by rotating it slightly clockwise.