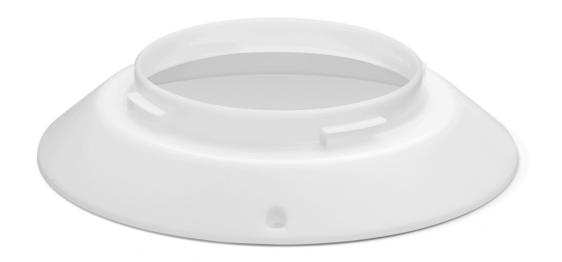

### RF7751100

KIT WITH SCREWS FOR T1-S1 OPAL REFLECTOR ASSEMBLY

### RF7751100

KIT WITH SCREWS FOR T1-S1 OPAL REFLECTOR ASSEMBLY

Fig.1

Verify that the lamp-bulb has been removed from the device.

REV. 1 DATE 16/08/2021

EΝ