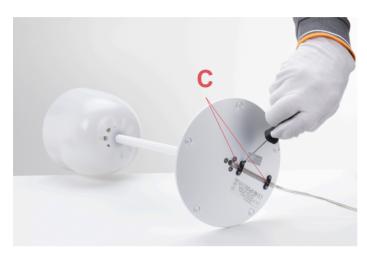

Lay the lamp body down on a clean towel. Remove the cable clamps (C) by unfastening

there apposite screws.

EN