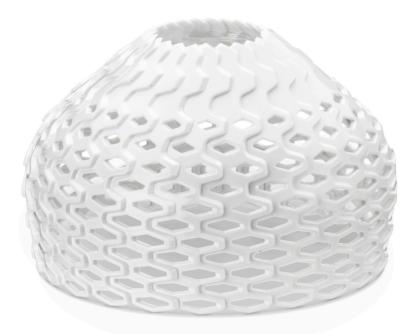

#### TATOU T1 F7761009

F7751009

TATOU T1-S1 WHITE ASSEMBLY DIFFUSER

REV. 1 DATE 16/08/2021

EN

### F7751009

TATOU T1-S1 WHITE ASSEMBLY DIFFUSER

Fig.1

Disassemble the reflector ring (A) from the external diffuser (B) by rotating it slightly anticlockwise.