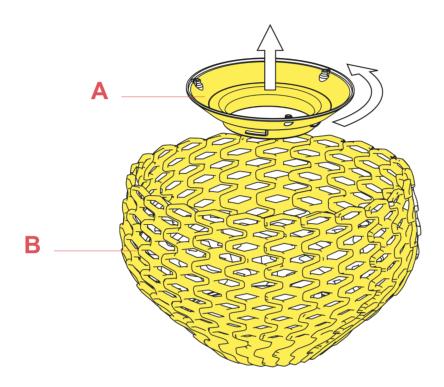

### F7751009

TATOU T1-S1 WHITE ASSEMBLY DIFFUSER

Fig.1

Disassemble the reflector ring (A) from the external diffuser (B) by rotating it slightly anticlockwise.

### Unlock the external diffuser (B) from the internal diffuser (A) by rotating it counterclockwise. Remove the lamp-bulb.