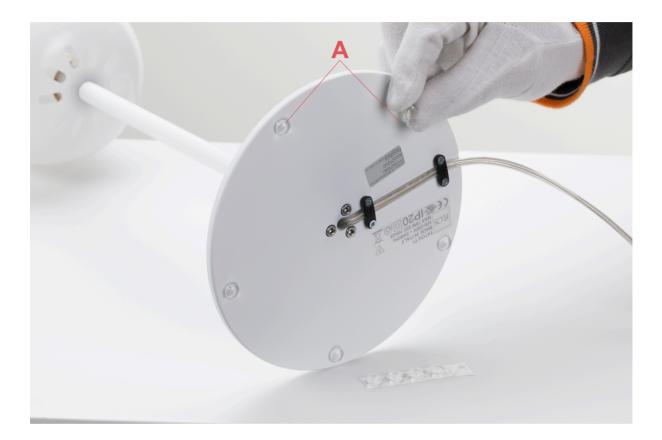

### RF6138100

KIT OF TRANSPARENT PADS FOR LAMP BASE

Fig.1

Stick-on the feet (A) to the base.