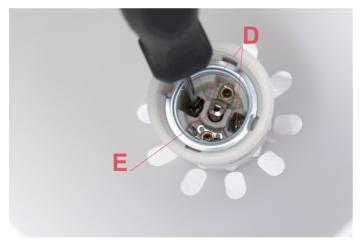

## F7751048

TATOU T1-S1 OCHRE-GREY ASSEMBLY DIFFUSER

Fig.2

Assemble the reflector ring (A) onto the internal diffuser (C) with the three screws (D) provided (utilize a flat screwdriver).

ΕN

### RF7751200

T1-S1 OPAL REFLECTOR ASSEMBLY

Fig.1

Assemble the reflector ring (A) onto the internal diffuser (C) with the three screws (D) provided (utilize a flat screwdriver).

ΕN