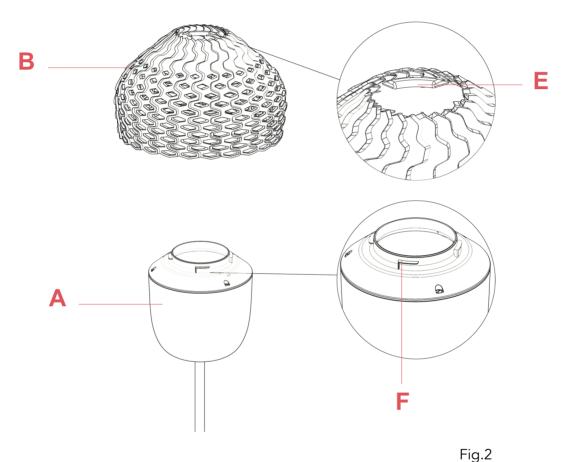

### F7751048

TATOU T1-S1 OCHRE-GREY ASSEMBLY DIFFUSER

Fig.3

Insert the lamp bulb.

Assemble the external diffuser (B) onto the reflector ring (A) being careful to make the three hooks (F) present on the reflector ring (A) correspond with the relative housings (E) present on the external diffuser (B).

### Insert the lamp bulb.

Assemble the external diffuser (B) onto the reflector ring (A) being careful to make the three hooks (F) present on the reflector ring (A) correspond with the relative housings (E) present on the external diffuser (B). At this point, lock the external diffuser by rotating it slightly clockwise.

### RF7751200

T1-S1 OPAL REFLECTOR ASSEMBLY

Insert the lamp bulb.

Assemble the external diffuser (B) onto the reflector ring (A) being careful to make the three hooks (F) present on the reflector ring (A) correspond with the relative housings (E) present on the external diffuser (B).