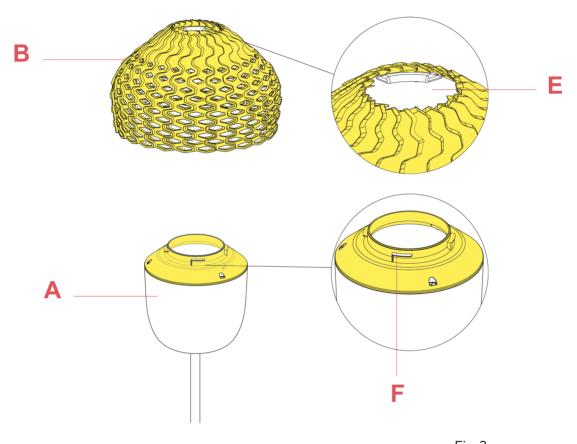

### F7751048

TATOU T1-S1 OCHRE-GREY ASSEMBLY DIFFUSER

Fig.3

Insert the lamp bulb.

Assemble the external diffuser (B) onto the reflector ring (A) being careful to make the three hooks (F) present on the reflector ring (A) correspond with the relative housings (E) present on the external diffuser (B).

At this point, lock the external diffuser by rotating it slightly clockwise.

### Insert the lamp bulb.

Assemble the external diffuser (B) onto the reflector ring (A) being careful to make the three hooks (F) present on the reflector ring (A) correspond with the relative housings (E) present on the external diffuser (B). At this point, lock the external diffuser by rotating it slightly clockwise.

### RF7751200

T1-S1 OPAL REFLECTOR ASSEMBLY

Insert the lamp bulb.

Assemble the external diffuser (B) onto the reflector ring (A) being careful to make the three hooks (F) present on the reflector ring (A) correspond with the relative housings (E) present on the external diffuser (B).