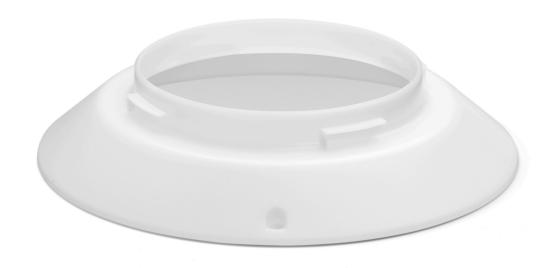

## F7751048

TATOU T1-S1 OCHRE-GREY ASSEMBLY DIFFUSER

Tatou S1 p.05

Tatou T1 p.03

ΕN

## F7751048

TATOU T1-S1 OCHRE-GREY ASSEMBLY DIFFUSER

Fig.1

Disassemble the reflector ring (A) from the external diffuser (B) by rotating it slightly anticlockwise.

ΕN

## F7751048

TATOU T1-S1 OCHRE-GREY ASSEMBLY DIFFUSER

Fig.2

Assemble the reflector ring (A) onto the internal diffuser (C) with the three screws (D) provided (utilize a flat screwdriver).

ΕN

### F7751048

TATOU T1-S1 OCHRE-GREY ASSEMBLY DIFFUSER

Fig.3

Insert the lamp bulb.

Assemble the external diffuser (B) onto the reflector ring (A) being careful to make the three hooks (F) present on the reflector ring (A) correspond with the relative housings (E) present on the external diffuser (B).

At this point, lock the external diffuser by rotating it slightly clockwise.