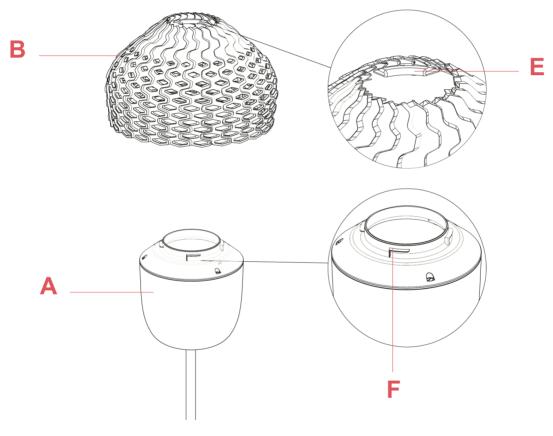

## F7751048

TATOU T1-S1 OCHRE-GREY ASSEMBLY DIFFUSER

Fig.1

Disassemble the reflector ring (A) from the external diffuser (B) by rotating it slightly anticlockwise.

ΕN

### F7751048

TATOU T1-S1 OCHRE-GREY ASSEMBLY DIFFUSER

Fig.3

Insert the lamp bulb.

Assemble the external diffuser (B) onto the reflector ring (A) being careful to make the three hooks (F) present on the reflector ring (A) correspond with the relative housings (E) present on the external diffuser (B).

### Insert the lamp bulb.

Assemble the external diffuser (B) onto the reflector ring (A) being careful to make the three hooks (F) present on the reflector ring (A) correspond with the relative housings (E) present on the external diffuser (B). At this point, lock the external diffuser by rotating it slightly clockwise.

### RF7751200

T1-S1 OPAL REFLECTOR ASSEMBLY

Insert the lamp bulb.

Assemble the external diffuser (B) onto the reflector ring (A) being careful to make the three hooks (F) present on the reflector ring (A) correspond with the relative housings (E) present on the external diffuser (B).