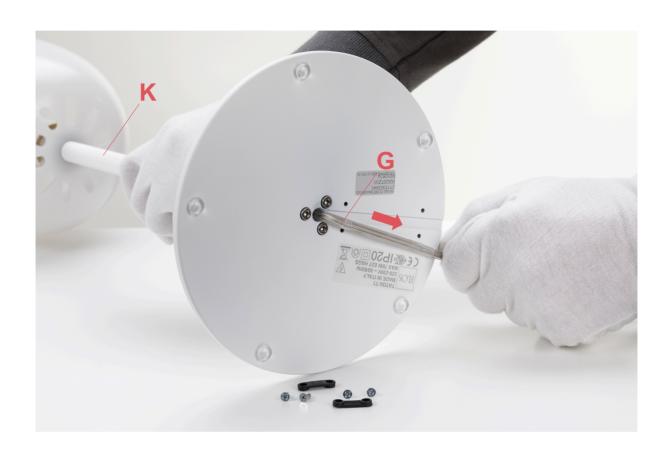

### RF7750200

ELECTRICAL CABLE ASSEMBLY WITH E27 LAMP HOLDER

Fig.4

Slide out the electrical cable (G) from the lamp body (K).

Assemble now the new spare-part: Insert the new electrical cable (G) through lamp body (K).(Fig.4 page 16)

Connect the wires to the E27 lamp holder (E) respecting the polarities and assemble it by fastening back the screws (D).(Fig.3 page 15)

Position the electrical cable between the threaded holes and fix the cable clamps (C) by fastening the screws.(Fig.2 page 15)