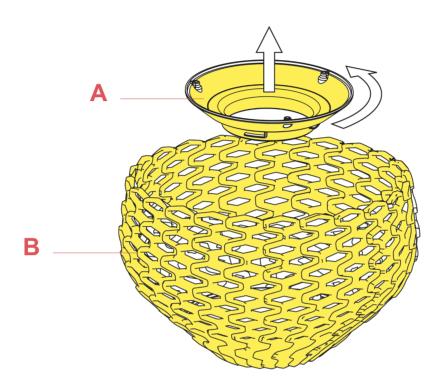

## F7751048

TATOU T1-S1 OCHRE-GREY ASSEMBLY DIFFUSER

Fig.1

Disassemble the reflector ring (A) from the external diffuser (B) by rotating it slightly anticlockwise.

ΕN