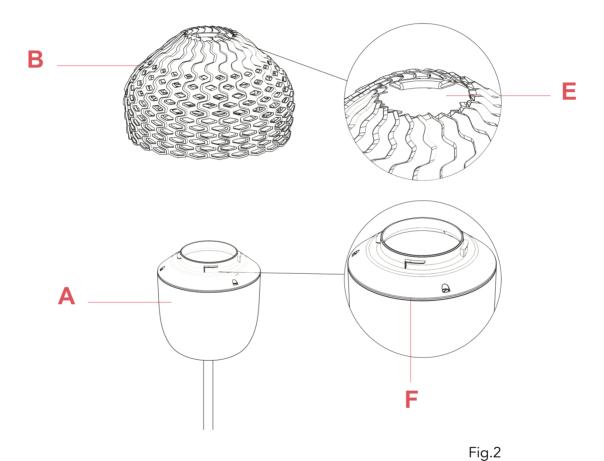

## F7751048

TATOU T1-S1 OCHRE-GREY ASSEMBLY DIFFUSER

Fig.2

Assemble the reflector ring (A) onto the internal diffuser (C) with the three screws (D) provided (utilize a flat screwdriver).

ΕN

### F7751048

TATOU T1-S1 OCHRE-GREY ASSEMBLY DIFFUSER

Fig.3

Insert the lamp bulb.

Assemble the external diffuser (B) onto the reflector ring (A) being careful to make the three hooks (F) present on the reflector ring (A) correspond with the relative housings (E) present on the external diffuser (B).

At this point, lock the external diffuser by rotating it slightly clockwise.