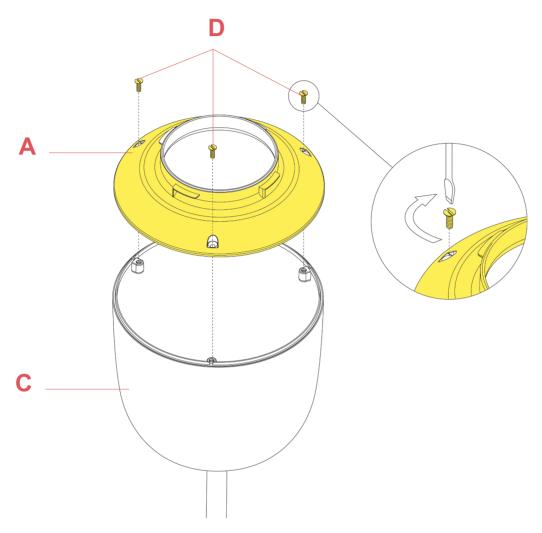

## F7751048

TATOU T1-S1 OCHRE-GREY ASSEMBLY DIFFUSER

Fig.2

Assemble the reflector ring (A) onto the internal diffuser (C) with the three screws (D) provided (utilize a flat screwdriver).

ΕN

### RF7751200

T1-S1 OPAL REFLECTOR ASSEMBLY

Fig.1

Assemble the reflector ring (A) onto the internal diffuser (C) with the three screws (D) provided (utilize a flat screwdriver).

ΕN