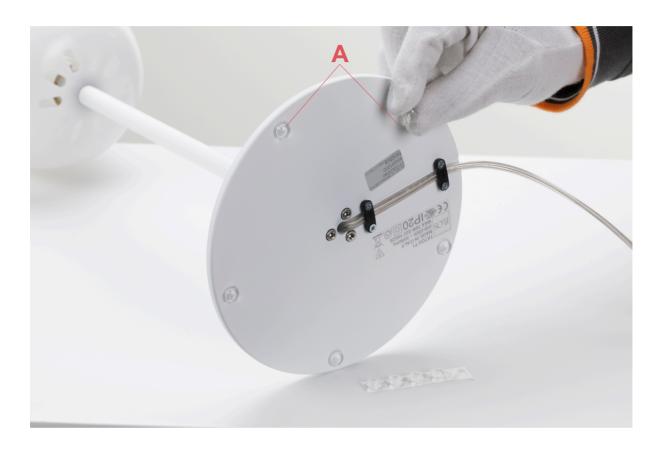

## RF6138100

KIT OF TRANSPARENT PADS FOR LAMP BASE

Romeo Moon T1 p.42

Romeo Soft T1 p.42

Tatou T1 p.18

ΕN

## RF6138100

KIT OF TRANSPARENT PADS FOR LAMP BASE

Fig.1

Stick-on the feet (A) to the base.