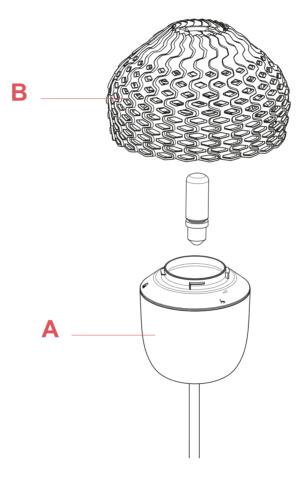

## F7751048

TATOU T1-S1 OCHRE-GREY ASSEMBLY DIFFUSER

Fig.1

Disassemble the reflector ring (A) from the external diffuser (B) by rotating it slightly anticlockwise.

ΕN