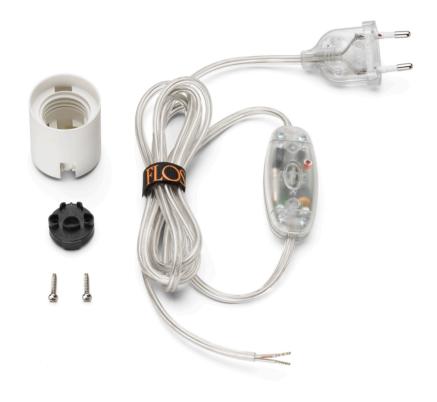

## RF7750200

ELECTRICAL CABLE ASSEMBLY WITH E27 LAMP HOLDER

ΕN

# RF7750200

ELECTRICAL CABLE ASSEMBLY WITH E27 LAMP HOLDER

Fig.1

Unlock the external diffuser (B) from the internal diffuser (A) by rotating it counterclockwise.

Remove the lamp-bulb.

#### ELECTRICAL CABLE ASSEMBLY WITH E27 LAMP HOLDER

Fig.2

Fig.3

Lay the lamp body down on a clean towel. Remove the cable clamps (C) by unfastening there apposite screws.

Unfasten the two screws (D) present inside the E27 lamp holder (E). Lift up the lamp holder (E) and then cut the electrical wires that are connected.

### RF7750200

ELECTRICAL CABLE ASSEMBLY WITH E27 LAMP HOLDER

Fig.4

Slide out the electrical cable (G) from the lamp body (K).

Assemble now the new spare-part: Insert the new electrical cable (G) through lamp body (K).(Fig.4 page 16)

Connect the wires to the E27 lamp holder (E) respecting the polarities and assemble it by fastening back the screws (D).(Fig.3 page 15)

Position the electrical cable between the threaded holes and fix the cable clamps (C) by fastening the screws.(Fig.2 page 15)