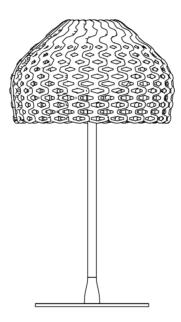

# **TATOU T1**

Designed by Patricia Urquiola, 2012

F7761048

### **TATOU T1**

ΕN

F7761048

01. F7751048 – Tatou T1-S1 ochre-grey assembly diffuser

02. RF7751100 – Kit with screws for F-S2 opal reflector assembly

03. RF7751200 – F-S2 opal reflector assembly

04. RF7750200 – Electrical cable with dimmer and E27 lamp holder