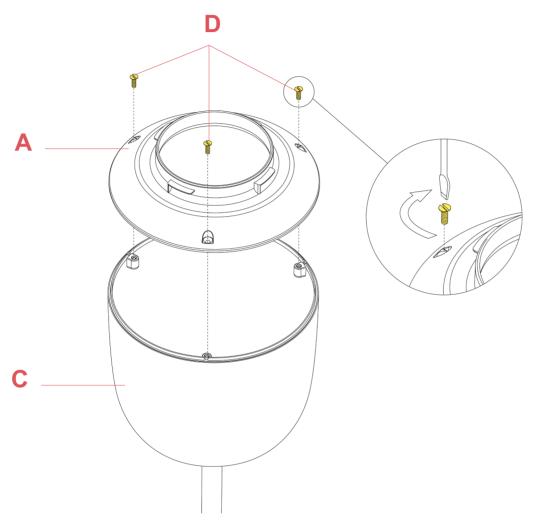

## F7751048

TATOU T1-S1 OCHRE-GREY ASSEMBLY DIFFUSER

Fig.2

Assemble the reflector ring (A) onto the internal diffuser (C) with the three screws (D) provided (utilize a flat screwdriver).

ΕN

### RF7751200

T1-S1 OPAL REFLECTOR ASSEMBLY

Fig.1

Assemble the reflector ring (A) onto the internal diffuser (C) with the three screws (D) provided (utilize a flat screwdriver).

ΕN