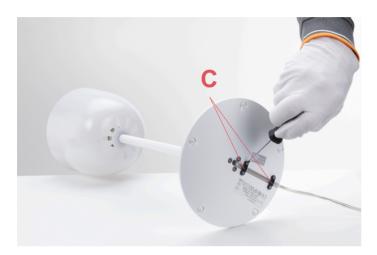

#### ELECTRICAL CABLE ASSEMBLY WITH E27 LAMP HOLDER

Fig.2

Fig.3

Lay the lamp body down on a clean towel. Remove the cable clamps (C) by unfastening there apposite screws.

Unfasten the two screws (D) present inside the E27 lamp holder (E). Lift up the lamp holder (E) and then cut the electrical wires that are connected.