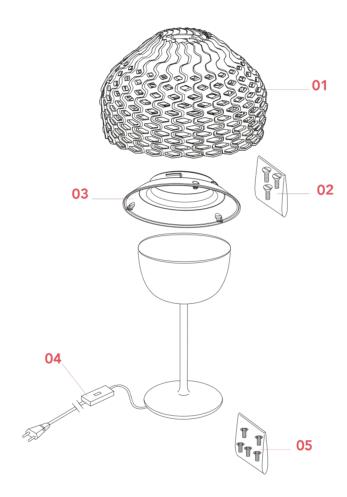

### **TATOU T1**

ΕN

F7761048

01. F7751048 – Tatou T1-S1 ochre-grey assembly diffuser

02. RF7751100 – Kit with screws for F-S2 opal reflector assembly

03. RF7751200 – F-S2 opal reflector assembly

04. RF7750200 – Electrical cable with dimmer and E27 lamp holder

**05. RF6138100** – Kit of transparent pads for lamp base